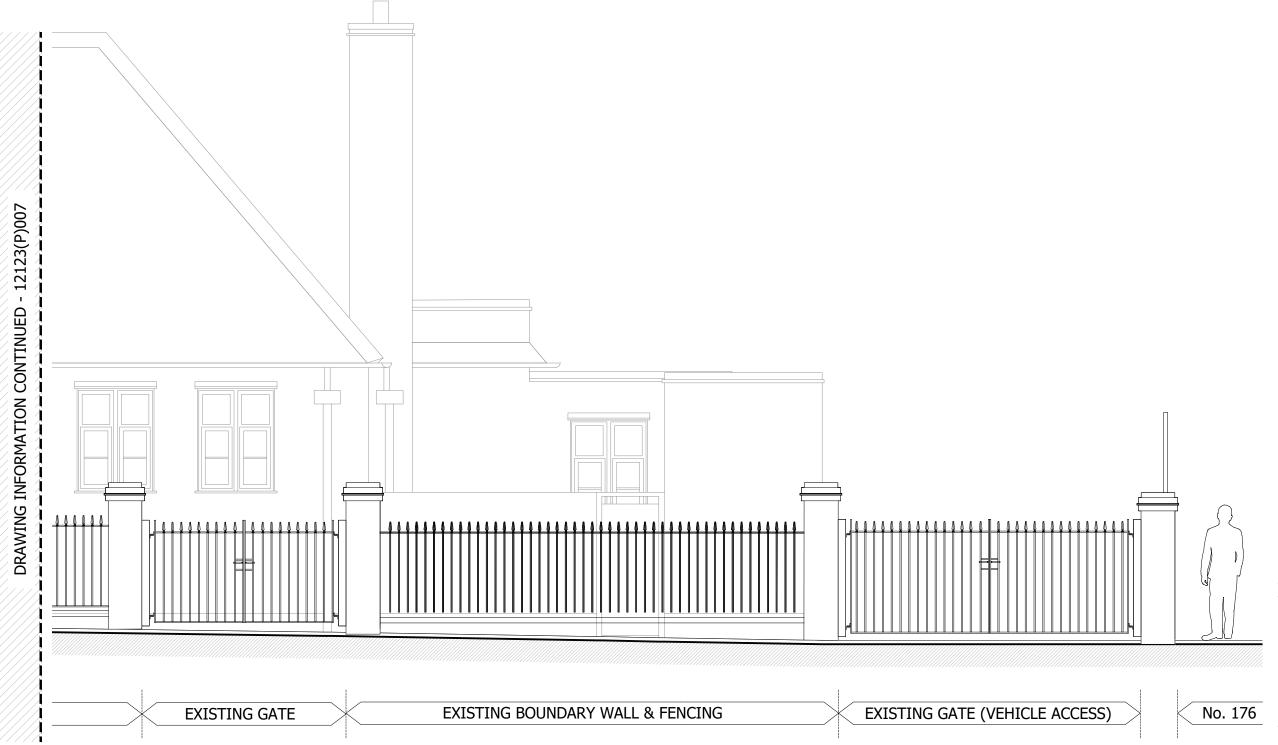

Client:
The School Governors

Project address: Nelson Primary School Nelson Road, Whitton, Twickenham TW2 7BU

Job title: Safeguarding

Drawing title:
Street Scene Elevation (Nelson Rd) As Existing - 1 of 2