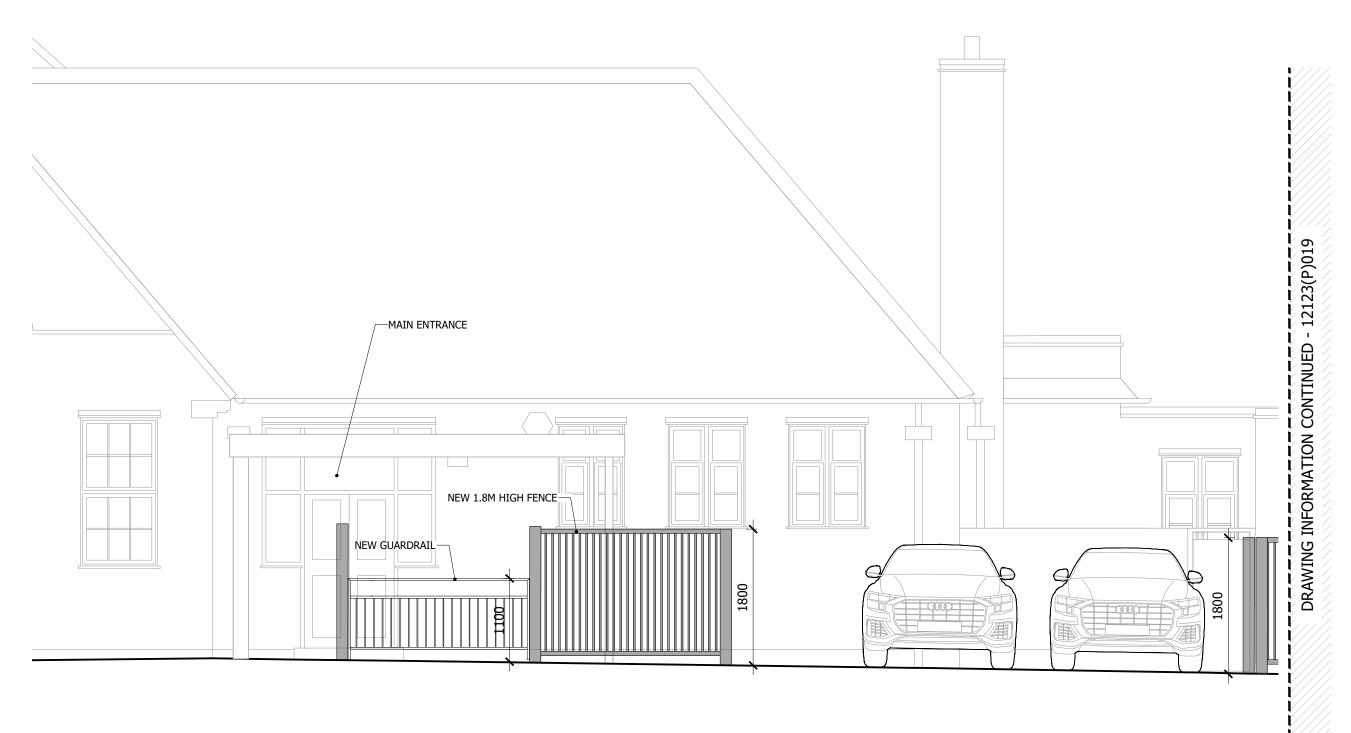

## Client: The School Governors

Project address: Nelson Primary School Nelson Road, Whitton, Twickenham TW2 7BU

Job title: Safeguarding

Drawing title: Section A-A As Proposed - 2 of 2

| Scale: 1:50@A3 | Drawn: CW   |
|----------------|-------------|
| Date: May 2024 | Checked: HL |
| Drawing No:    | Rev:        |
| 12123(P)020    |             |