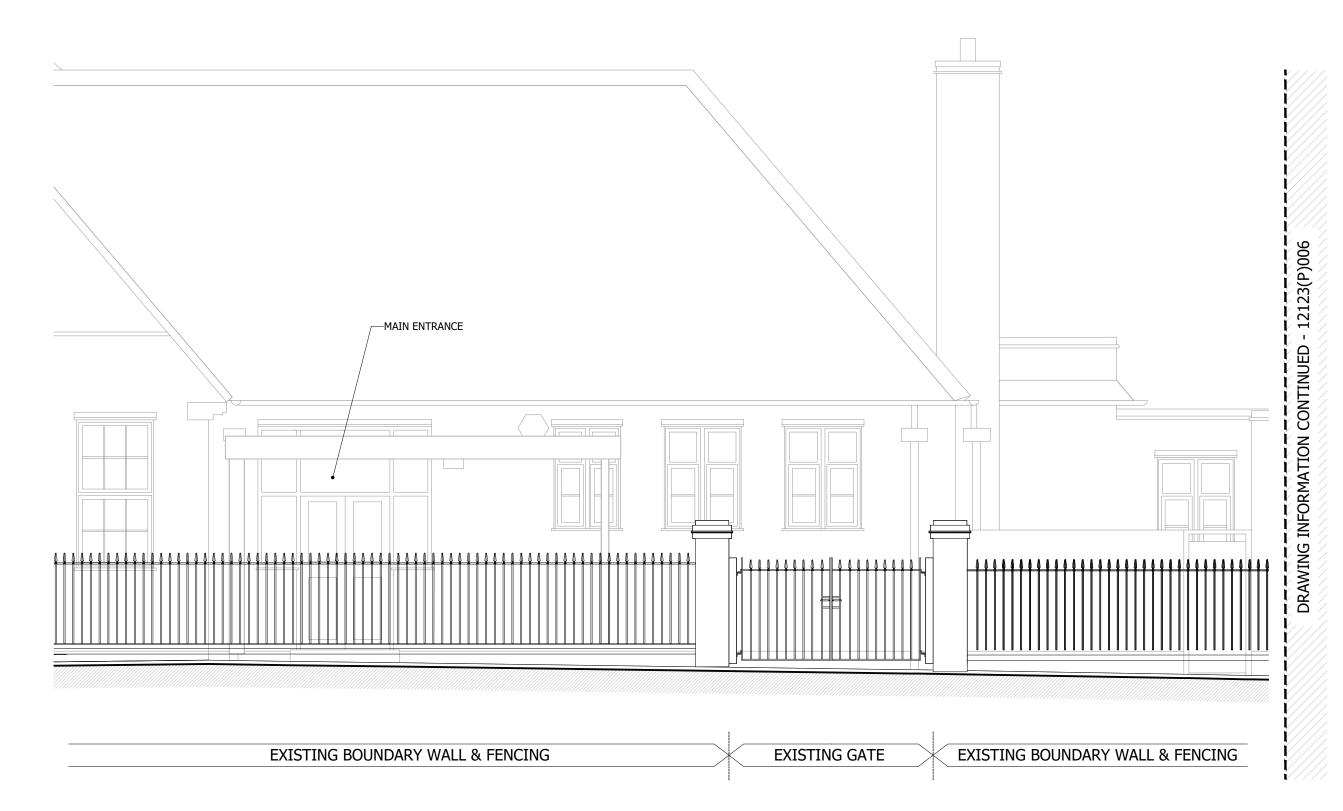

## Client: The School Governors

Project address: Nelson Primary School Nelson Road, Whitton, Twickenham TW2 7BU

Job title: Safeguarding

Drawing title:
Street Scene Elevation (Nelson Rd) As Existing - 2 of 2