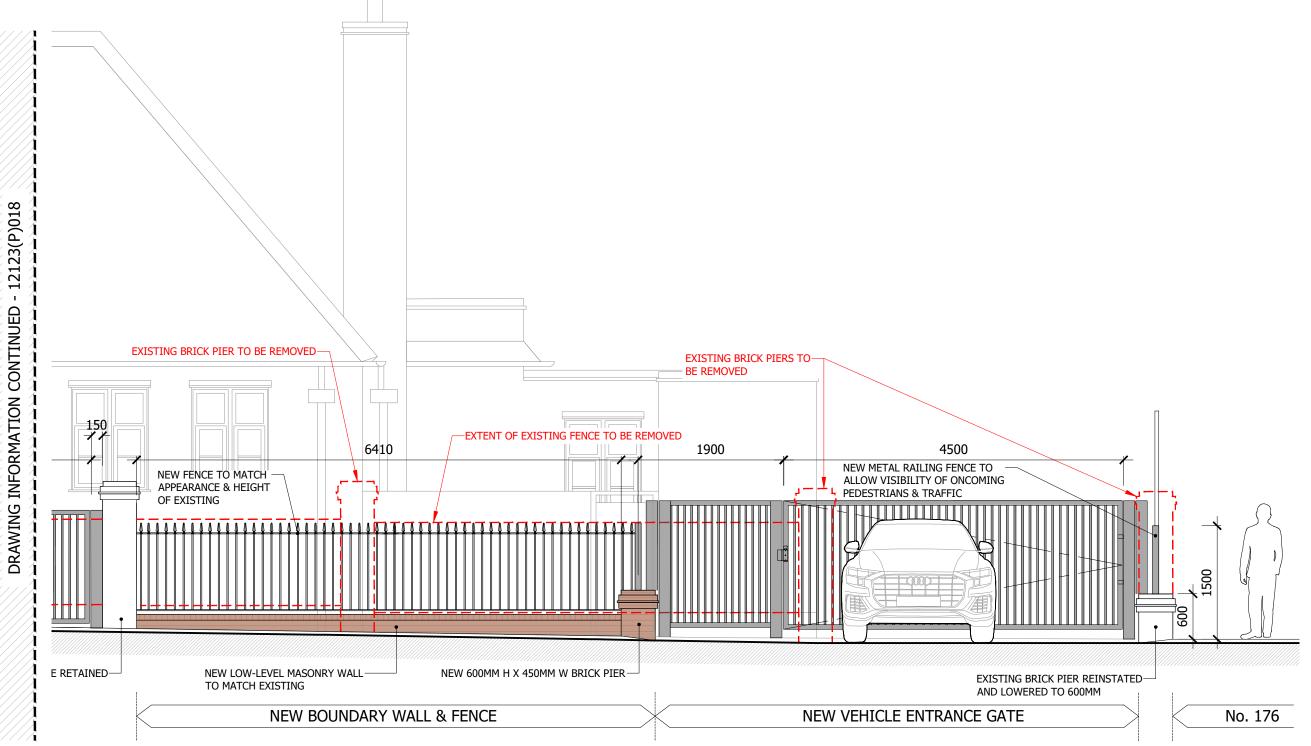

## Client: The School Governors

Project address: Nelson Primary School Nelson Road, Whitton, Twickenham TW2 7BU

Job title: Safeguarding

Drawing title:
Street Scene Elevation (Nelson Rd) As Proposed - 1 of 2