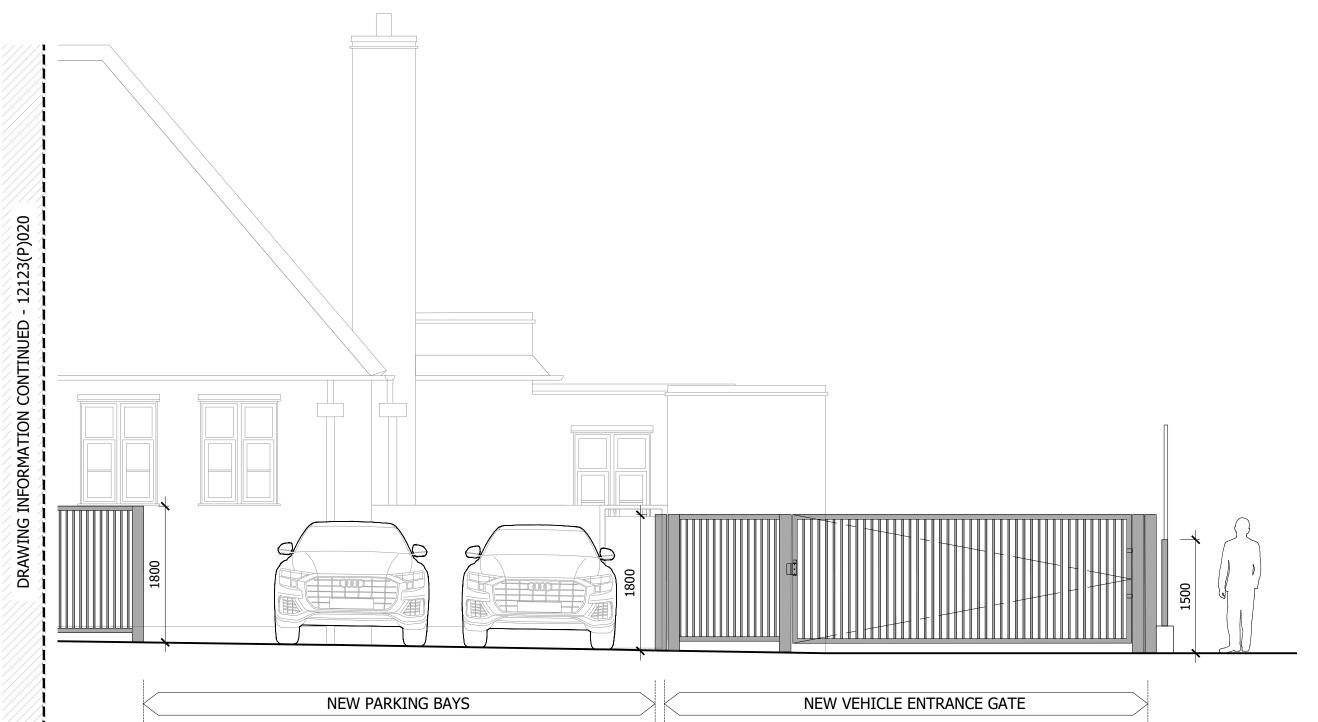

The School Governors

Project address: Nelson Primary School

Nelson Road, Whitton, Twickenham TW2 7BU

Job title: Safeguarding

Drawing title: Section A-A

As Proposed - 1 of 2

| cale: 1:50@A3 | Drawn: CW   |
|---------------|-------------|
| ate: May 2024 | Checked: HL |
| rawing No:    | Rev:        |
| 12123(P)019   |             |