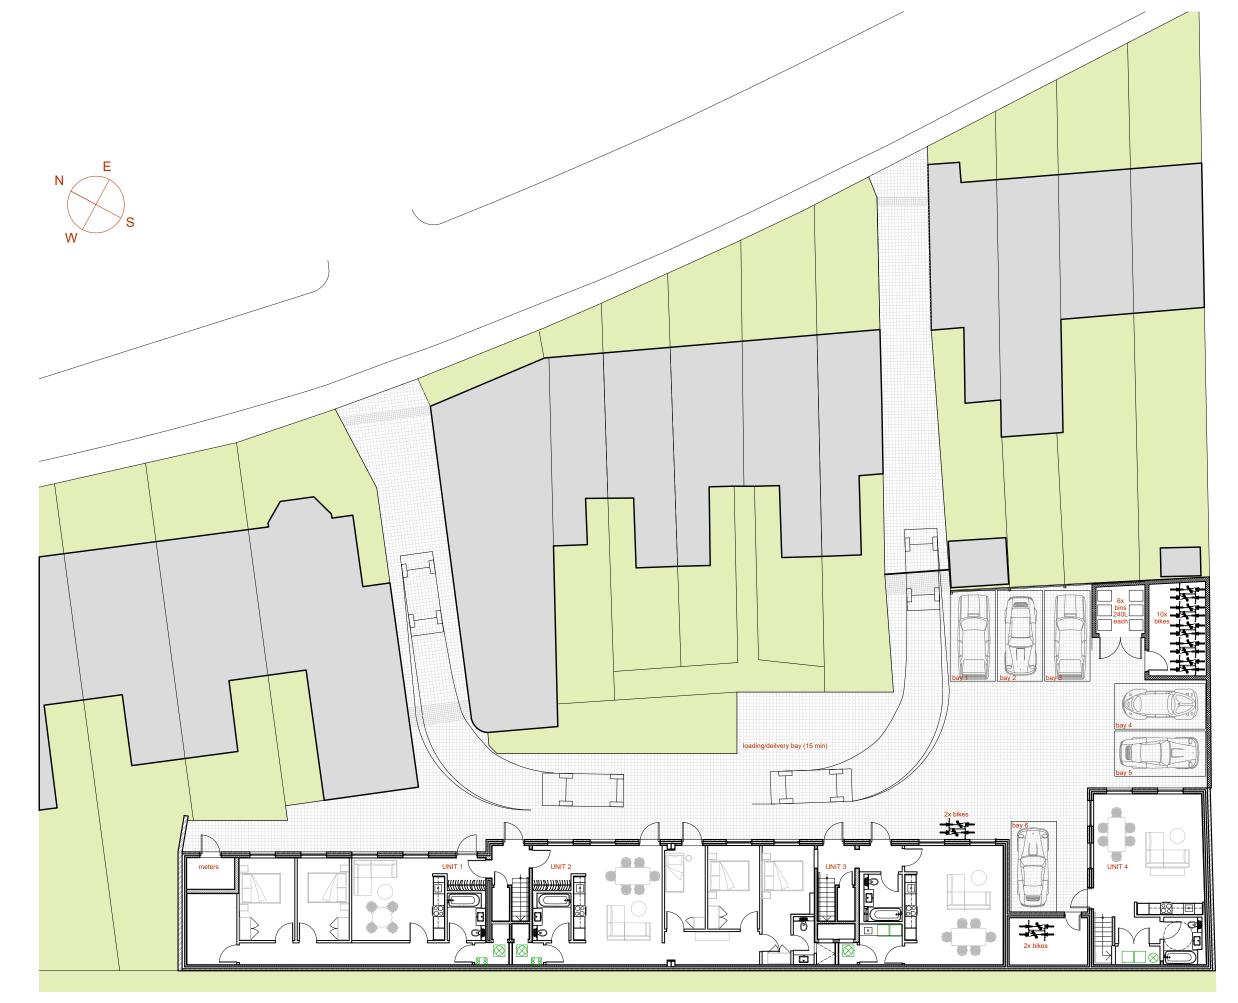

## EXISTING & PROPOSED

| do not scale from this                                    | drawing<br>status   |       |     |     |     | noles                                                                                                | title                     |
|-----------------------------------------------------------|---------------------|-------|-----|-----|-----|------------------------------------------------------------------------------------------------------|---------------------------|
| drawing.<br>verify all dimensions by<br>site measurement. | issued for planning | scale | bar |     |     | Date Rev Description<br>01/07/2024 A Amend Unit 1 layout<br>04/07/2024 B Annotate bikes & bins store | EXISTING &<br>SITE PLAN ( |
| errors and omissions to b<br>reported to the architect.   | e                   | 0     | 2m  | 10m | 20m | 04/07/2024 B Annotate bikes & bins store                                                             | <sup>scale</sup> 1:100@A  |
| copyright.                                                |                     |       |     |     |     |                                                                                                      | <sup>date</sup> 13.05.2   |

| PROPOSED<br>) GROUND LEVEL | client<br>Charles Richards | project Office Conversion<br>Messom Mews, 33 - 57 Grosvenor Road<br>Twickenham, Middlesex TW1 4AD | drawing number<br>2402.002.b |  |  |  |
|----------------------------|----------------------------|---------------------------------------------------------------------------------------------------|------------------------------|--|--|--|
| 1 / 1:200@A3               | drawn GT                   | Genevieve Theriault Architecture & Interiors                                                      |                              |  |  |  |
| 4                          | checked                    | 19 Seymour Place, London W1H 5BG<br>t : 07904 974 066 e : mail@gtai.co.uk                         |                              |  |  |  |