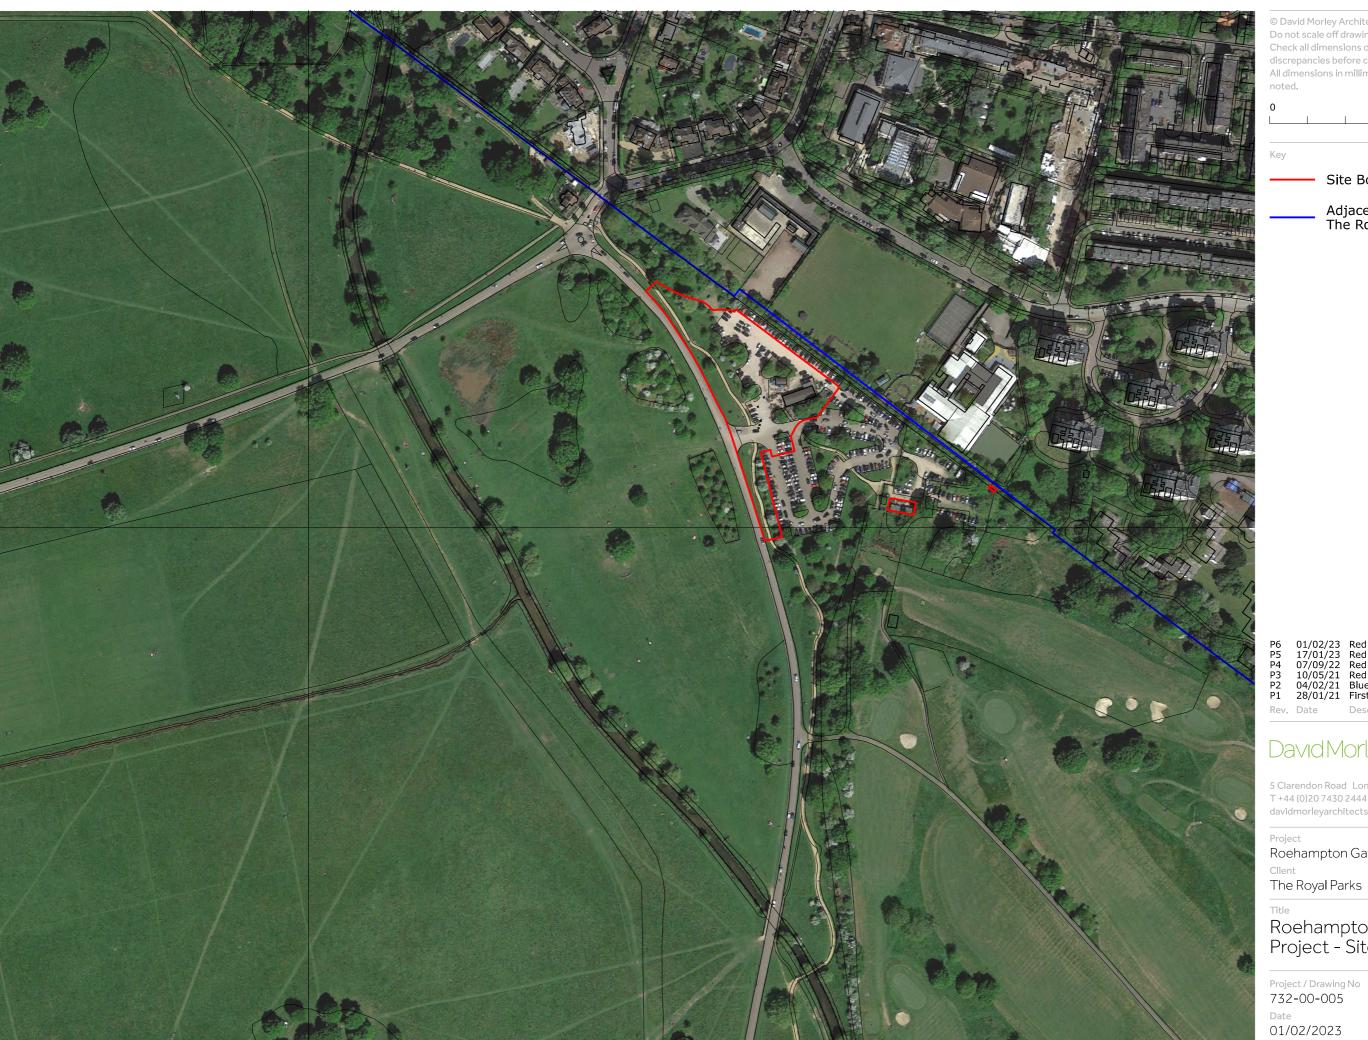

© David Morley Architects

Do not scale off drawing.

Check all dimensions on site and advise any discrepancies before commencing work.
All dimensions in millimetres unless otherwise

Site Boundary

Adjacent Land owned by The Royal Parks

P6 01/02/23 Red Boundary Updated P5 17/01/23 Red Boundary Updated P4 07/09/22 Red Boundary Updated P3 10/05/21 Red Boundary Updated P2 04/02/21 Blue Boundary Updated P1 28/01/21 First Issue

Rev. Date Description

## DavidMorleyArchitects

5 Clarendon Road London N22 6XJ T +44 (0)20 7430 2444 davidmorleyarchitects.co.uk

Roehampton Gate, Richmond Park

## Roehampton Restoration Project - Site Aerial View

Project / Drawing No 732-00-005

P6

01/02/2023

Scale 1:2500 @ A3