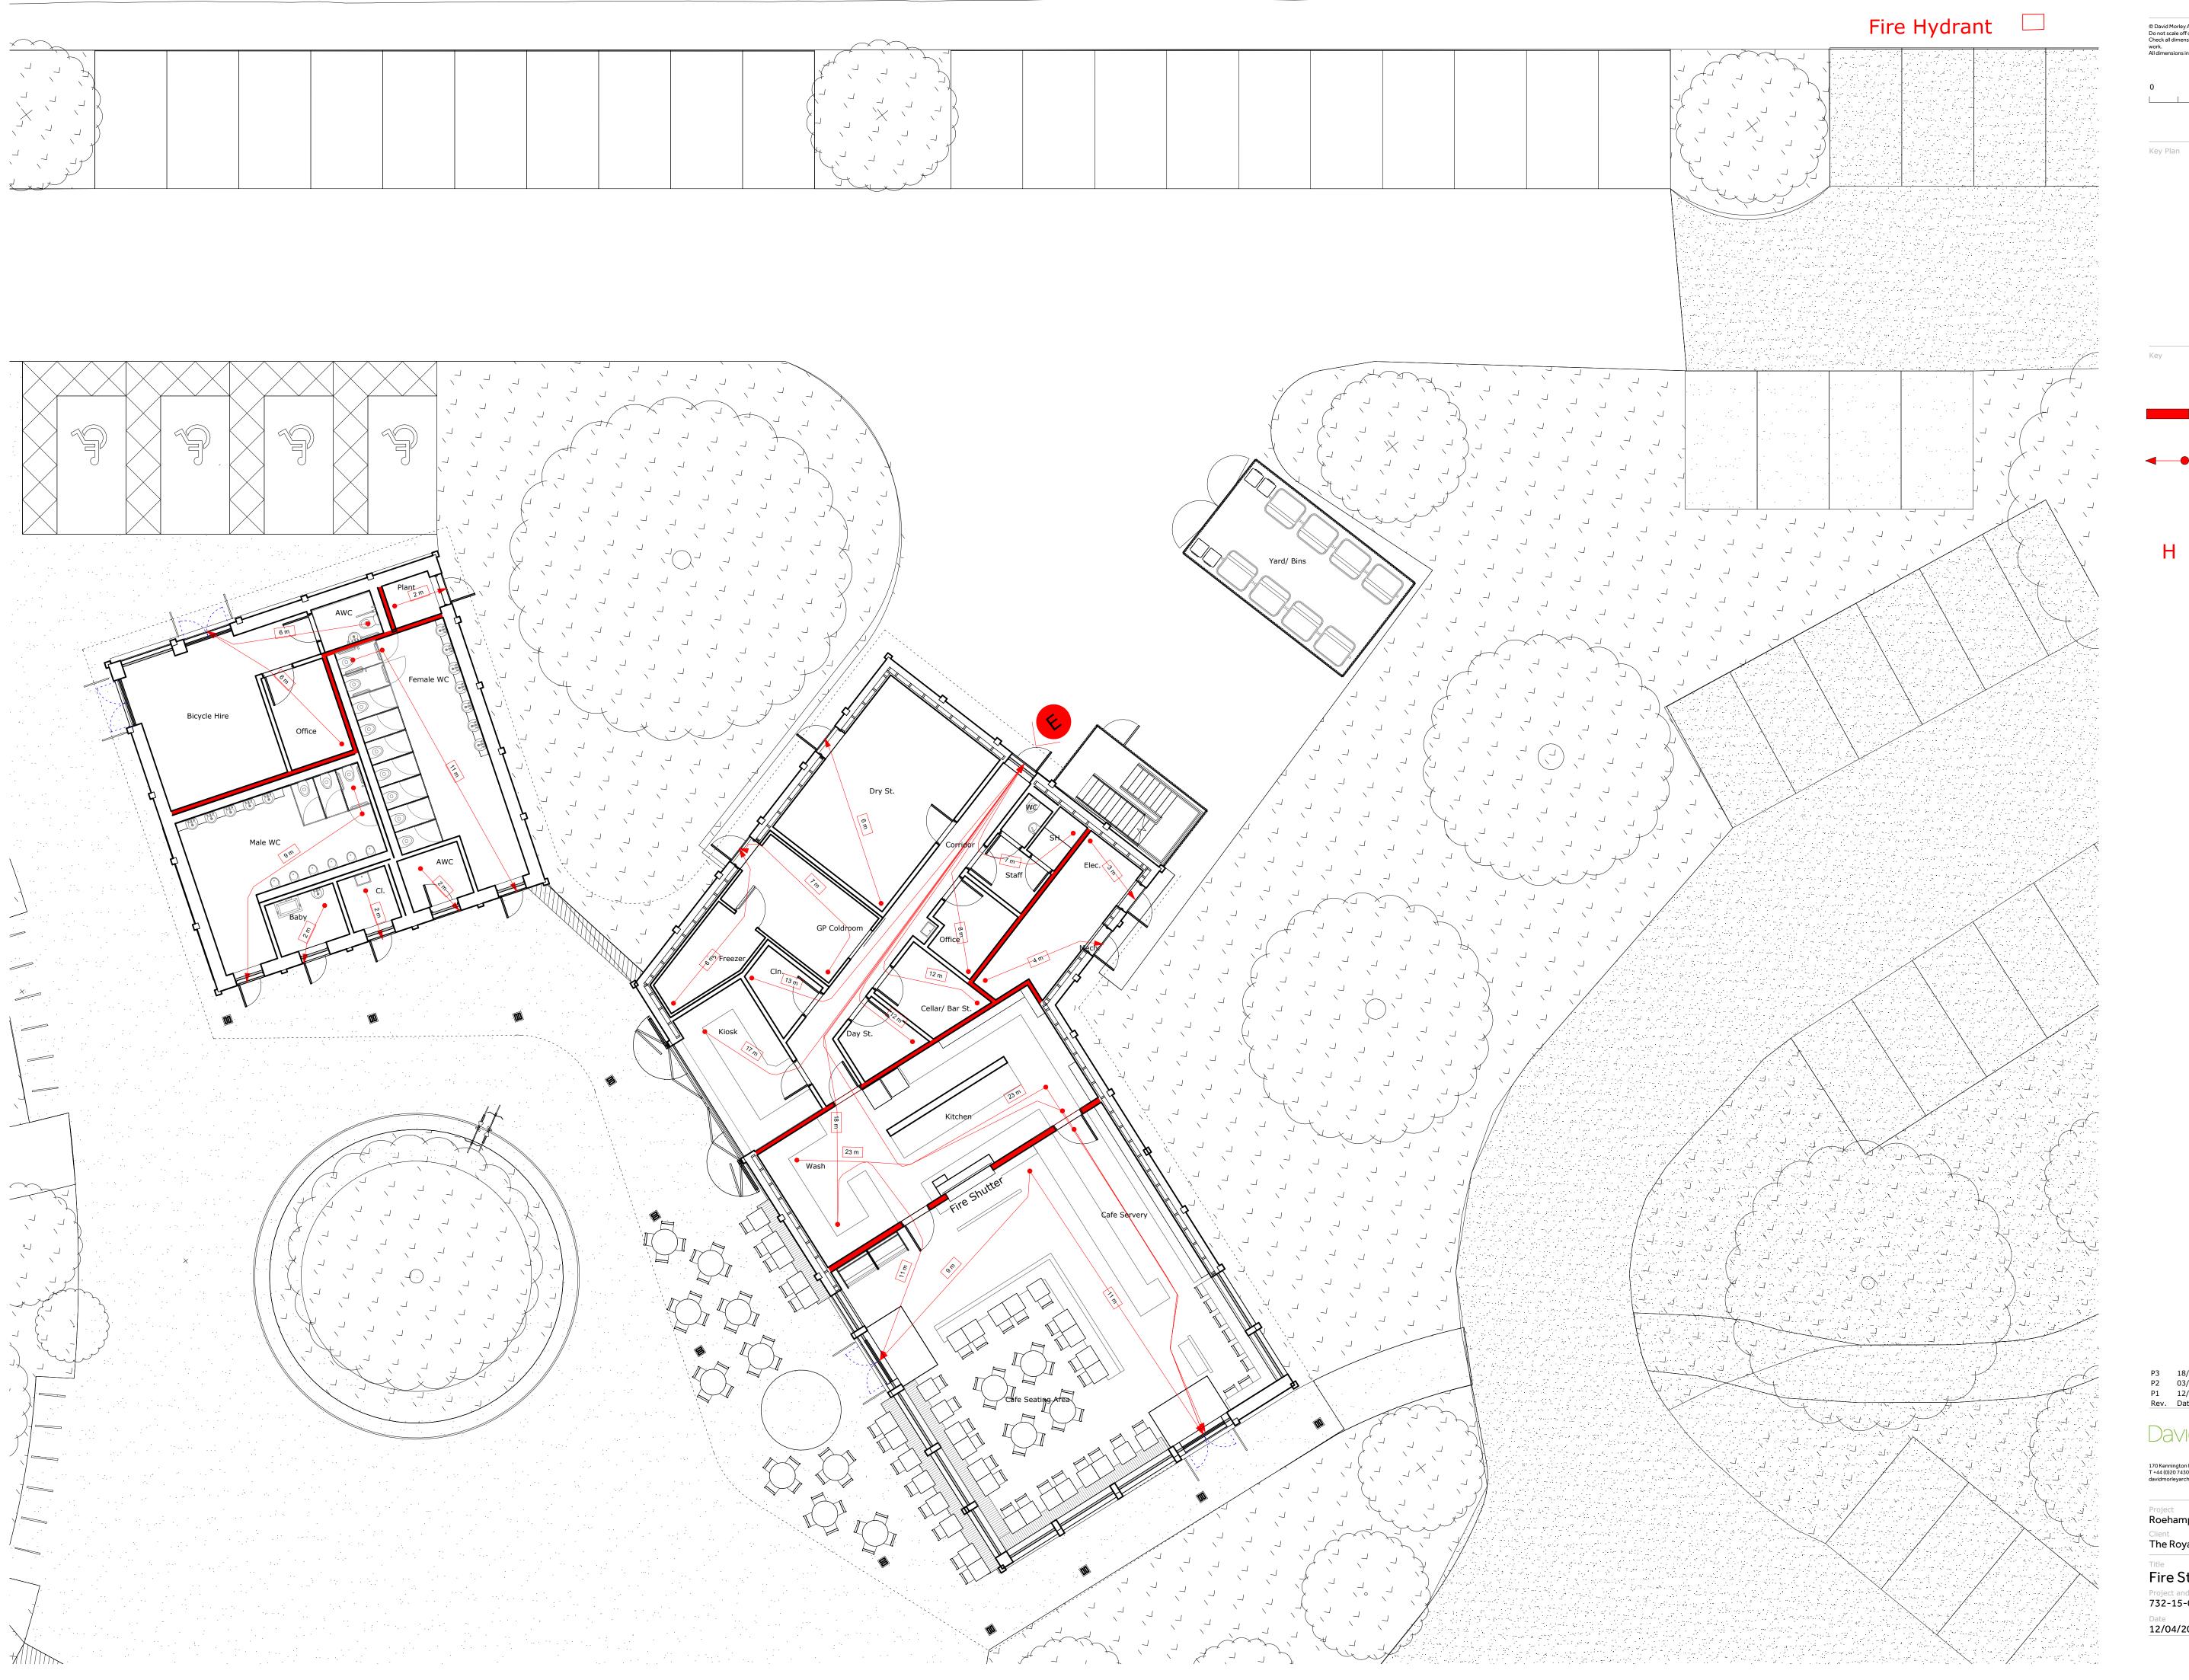

| © David Morley Architects<br>Do not scale off drawing.<br>Check all dimensions on site and advise any discrepancies before commencing<br>work.<br>All dimensions in millimetres unless otherwise noted. |                                |  |  |  |
|---------------------------------------------------------------------------------------------------------------------------------------------------------------------------------------------------------|--------------------------------|--|--|--|
|                                                                                                                                                                                                         | 4                              |  |  |  |
| 0                                                                                                                                                                                                       | 5m 🔪                           |  |  |  |
|                                                                                                                                                                                                         |                                |  |  |  |
| Key Plan                                                                                                                                                                                                |                                |  |  |  |
|                                                                                                                                                                                                         |                                |  |  |  |
|                                                                                                                                                                                                         |                                |  |  |  |
|                                                                                                                                                                                                         |                                |  |  |  |
|                                                                                                                                                                                                         |                                |  |  |  |
|                                                                                                                                                                                                         |                                |  |  |  |
|                                                                                                                                                                                                         |                                |  |  |  |
|                                                                                                                                                                                                         |                                |  |  |  |
|                                                                                                                                                                                                         |                                |  |  |  |
|                                                                                                                                                                                                         |                                |  |  |  |
| Кеу                                                                                                                                                                                                     |                                |  |  |  |
|                                                                                                                                                                                                         |                                |  |  |  |
|                                                                                                                                                                                                         | REI 60min fire compartment     |  |  |  |
|                                                                                                                                                                                                         | line including 60min FDS doors |  |  |  |
|                                                                                                                                                                                                         | Means of Escape route          |  |  |  |
|                                                                                                                                                                                                         |                                |  |  |  |
|                                                                                                                                                                                                         | Fire vehicle access            |  |  |  |

H Existing Fire Hydrant

| Р3   | 18/07/24 | Issue for information    |
|------|----------|--------------------------|
| P2   | 03/07/24 | Issue for information    |
| P1   | 12/04/24 | Draft Issue for Planning |
| Rev. | Date     | Description              |

## DavidMorleyArchitects

170 Kennington Lane London SE115DP T +44 (0)20 7430 2444 davidmorleyarchitects.co.uk

Project Roehampton Gate, Richmond Park Client The Royal Parks

Title Fire Strategy Plan - Level 0 Project and Drawir 732-15-031 P3 Scale 1:100 @ A1 Date 12/04/2024