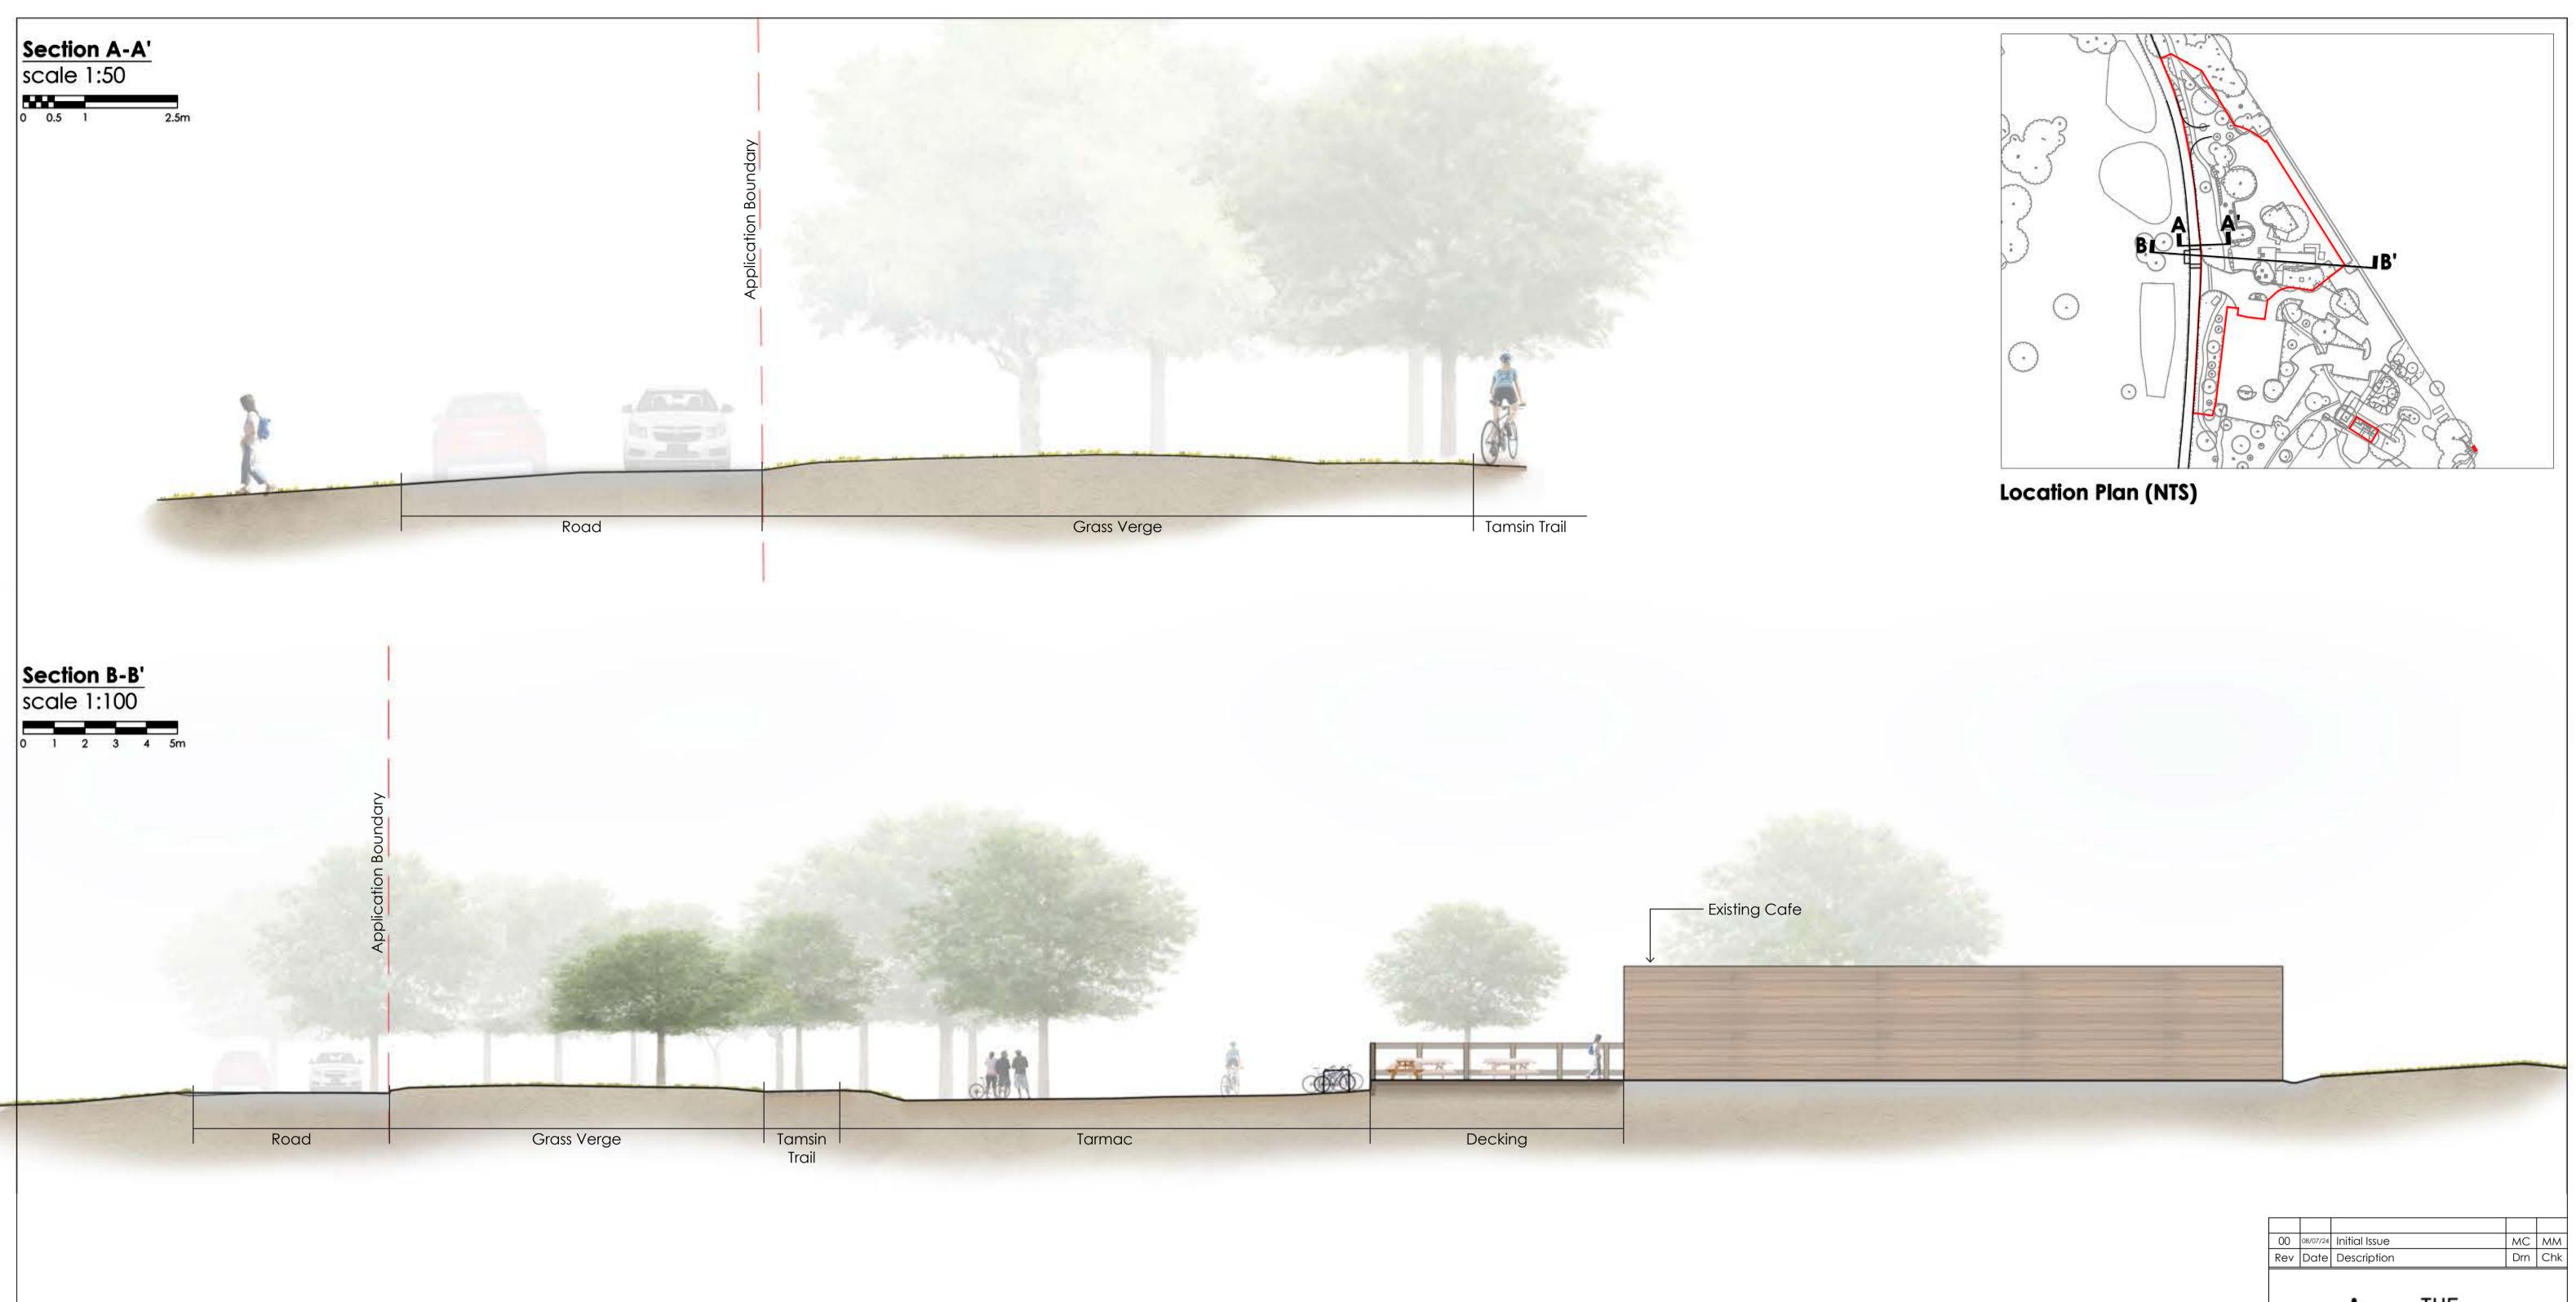

RCH14 - Roehampton Cafe

DRAWING TITLE Existing Sections

STATUS

## FOR PLANNING

| DATE                  | SCALE @ A1               | CHECKED                       |
|-----------------------|--------------------------|-------------------------------|
| 08/07/2024            | VARIES                   | MM                            |
| DRAWING NO.           |                          | REV.                          |
| RCH14-L-DR-SC-300-001 |                          | 00                            |
|                       | 08/07/2024<br>DRAWING NO | 08/07/2024 VARIES DRAWING NO. |

GENERAL NOTES:

1. DO NOT SCALE FROM THIS DRAWING, DIMENSIONS GOVERN.

2. ALL DIMENSIONS ARE IN METRES UNLESS NOTED OTHERWISE.

3. ALL DIMENSIONS SHALL BE VERIFIED ON SITE BEFORE PROCEEDING WITH THE WOR