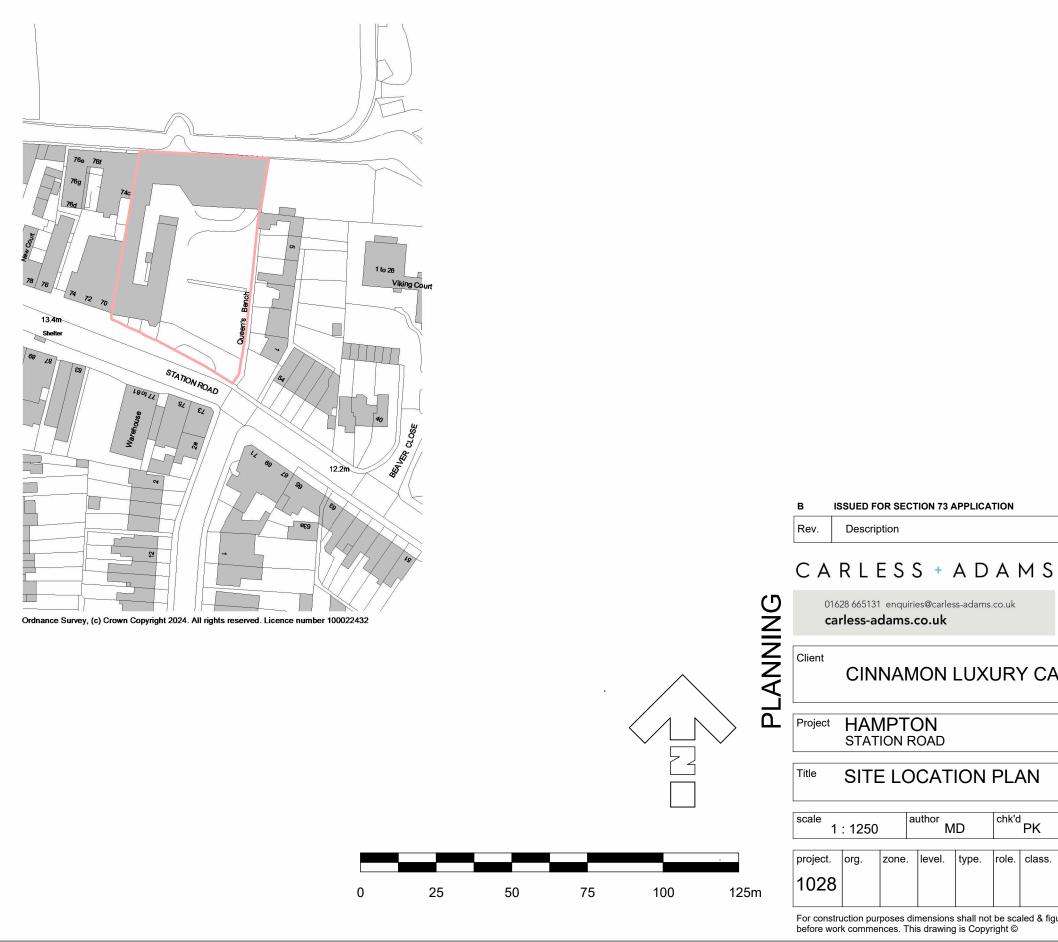

| AMON LUXURY CARE                                                                                                  |    |             |       |                     |        |                          |               |           |
|-------------------------------------------------------------------------------------------------------------------|----|-------------|-------|---------------------|--------|--------------------------|---------------|-----------|
| YTON<br>N ROAD                                                                                                    |    |             |       |                     |        |                          |               |           |
| OCATION PLAN                                                                                                      |    |             |       |                     |        |                          |               | Α         |
|                                                                                                                   | aı | uthor<br>MD |       | <sup>chk'd</sup> PK |        | <sup>date</sup> 24/05/20 | size<br>24    | A3        |
| ne                                                                                                                |    | level.      | type. | role.               | class. | num.<br>009              | status.<br>PL | rev.<br>B |
| es dimensions shall not be scaled & figured dimensions must be verified on site<br>s. This drawing is Copyright © |    |             |       |                     |        |                          |               |           |