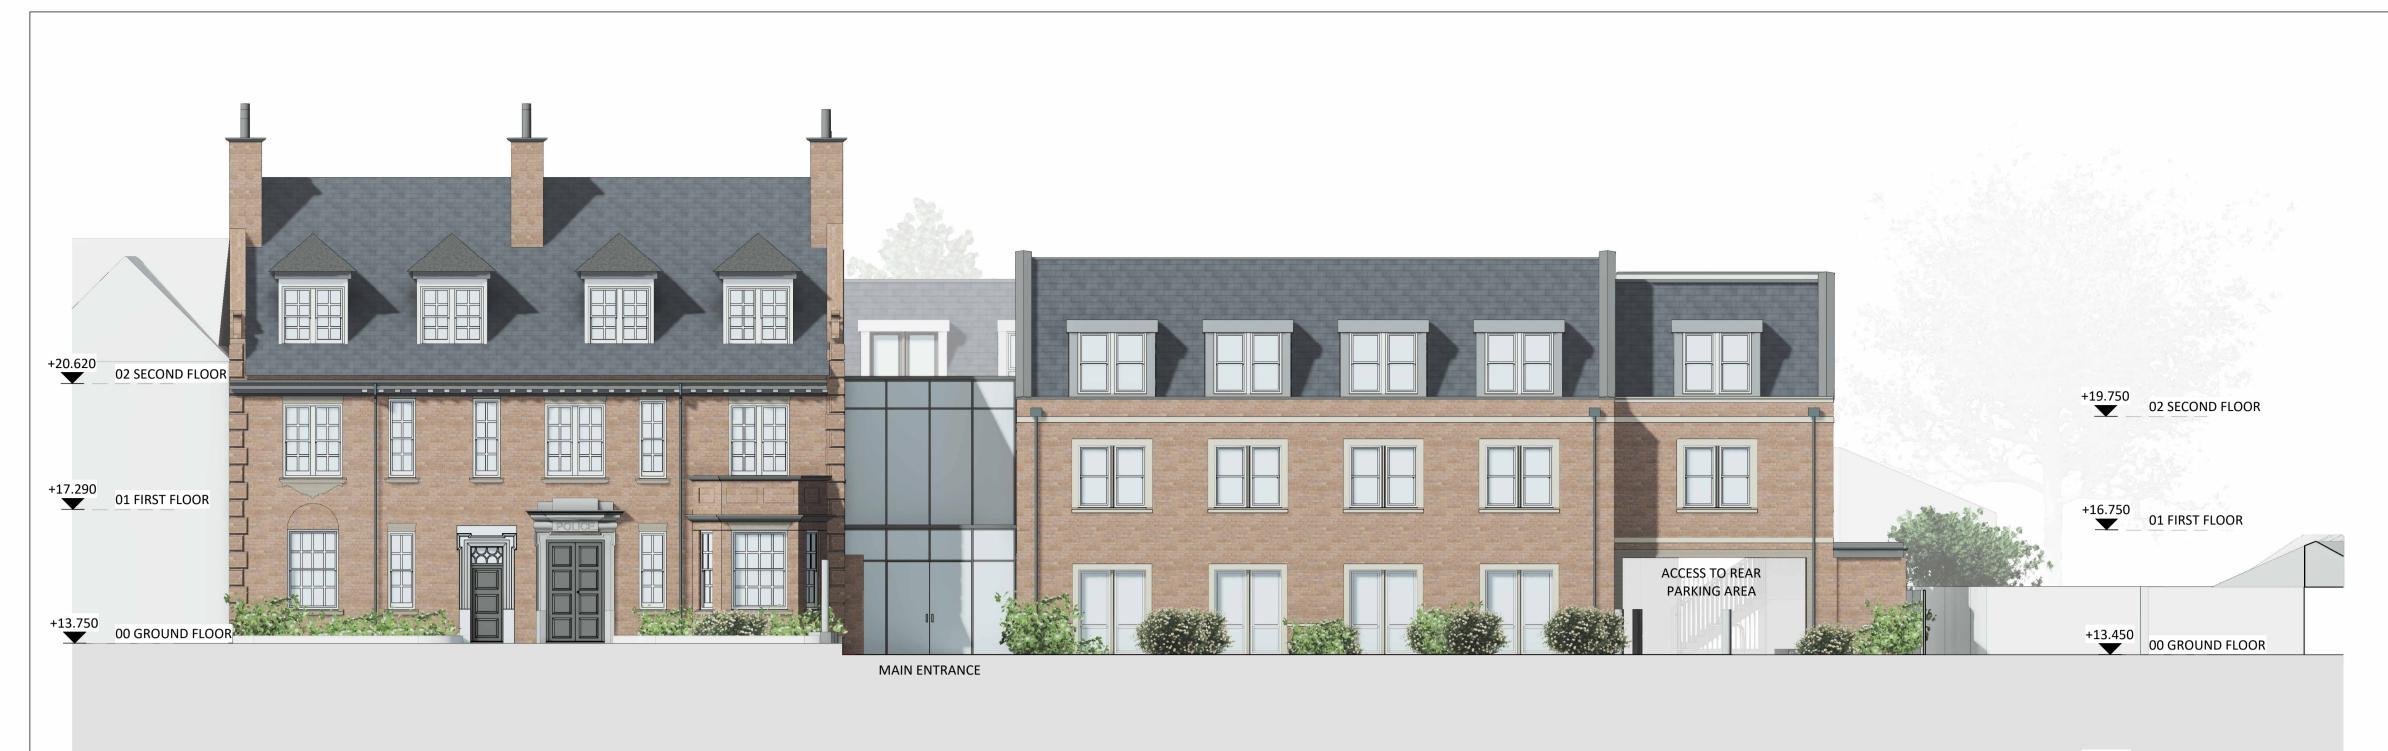

## STATION ROAD ELEVATION - SOUTH ELEVATION 1:100

SECTION AA - NORTH ELEVATION THROUGH COURTYARD GARDEN 1 : 100

+10.150 -01 BASEMENT 1

0 2.5 5 7.5

.

| CARLESS + ADAMS<br>01628 665131 enquiries@carless-adams.co.uk<br>carless-adams.co.uk |               |                      |        |                     |        | De       | Design the best,<br>to live the best |               |               |  |
|--------------------------------------------------------------------------------------|---------------|----------------------|--------|---------------------|--------|----------|--------------------------------------|---------------|---------------|--|
| Client                                                                               | CINNA         | MON                  | LUXUI  | RY CAI              | RE     |          |                                      |               |               |  |
| Project                                                                              | HAMP<br>STATI | -                    | DAD    |                     |        |          |                                      |               |               |  |
| Title                                                                                | PROP          | OSED                 | ELEV   | ATION               | S - SH | EET 1    |                                      | CAP no.       | A             |  |
| scale As indicated                                                                   |               | <sup>author</sup> MD |        | <sup>chk'd</sup> PK |        | date 03, | <sup>date</sup> 03/06/2024           |               | sheet size A1 |  |
| project.<br>1028                                                                     | org.          | zone.                | level. | type.               | role.  | class.   | <sup>num.</sup>                      | status.<br>PL | rev.          |  |