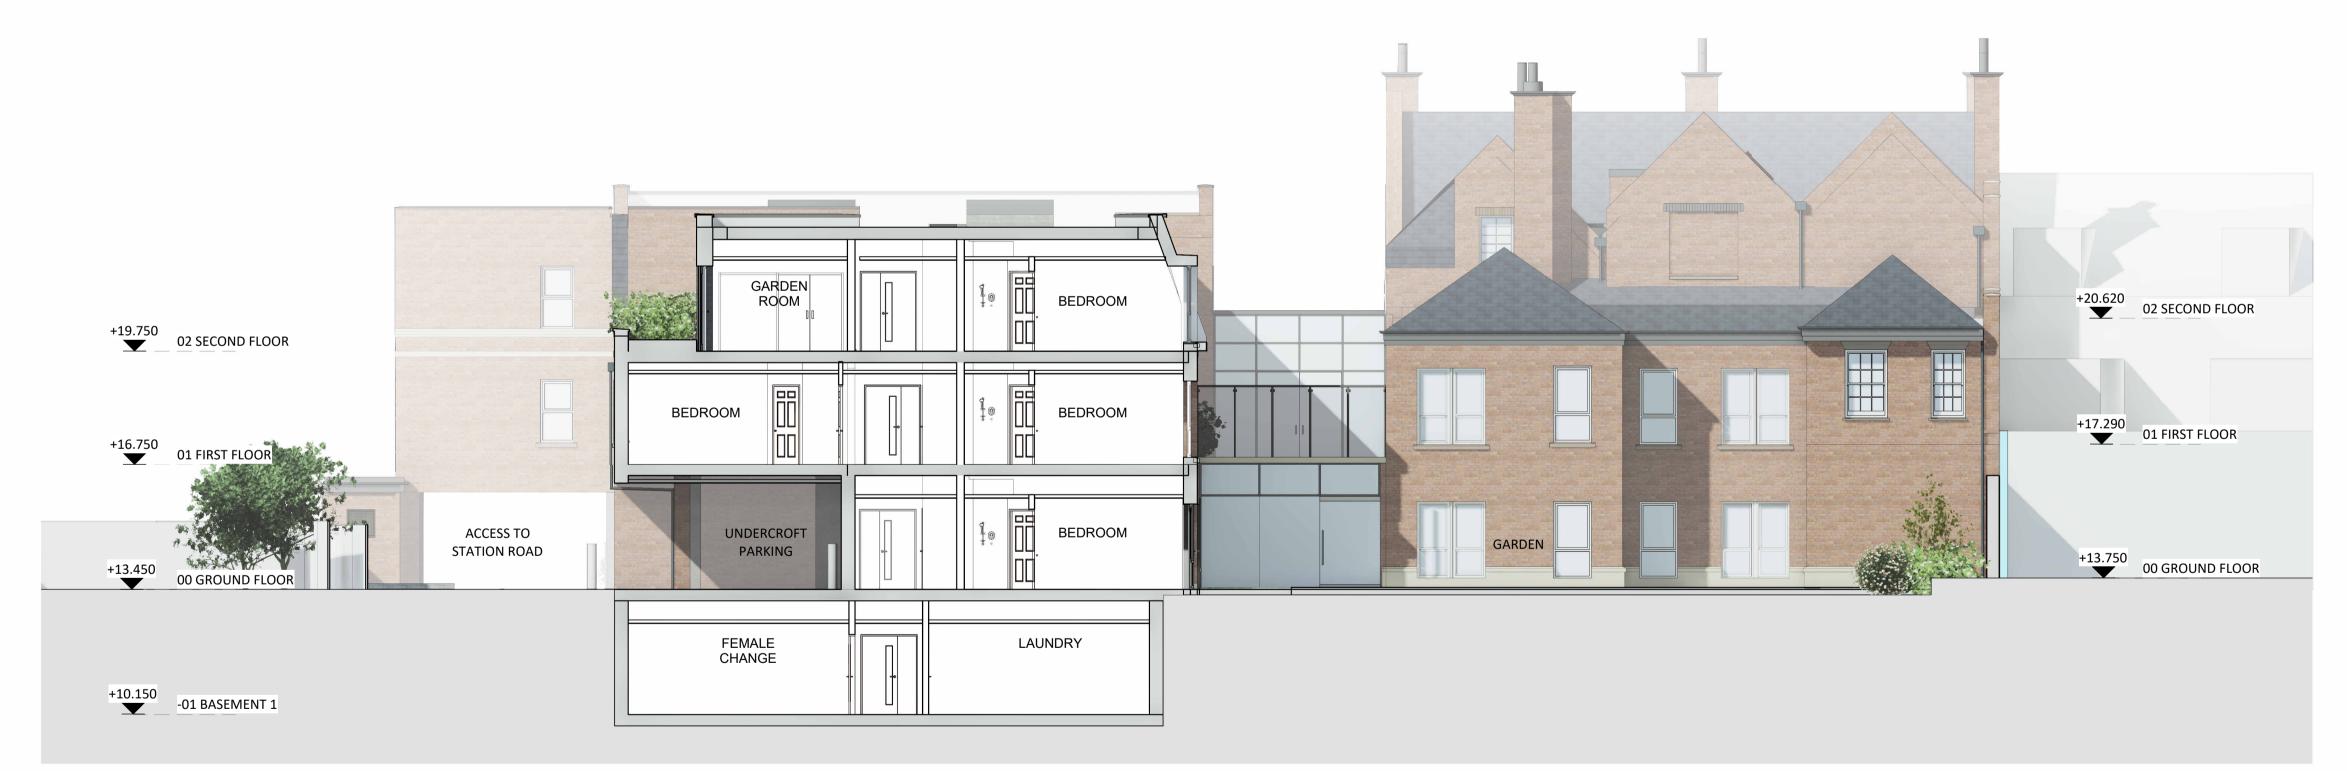

## STATION ROAD ELEVATION - SOUTH ELEVATION 1:100

SECTION AA - NORTH ELEVATION THROUGH COURTYARD GARDEN 1 : 100

+10.150 -01 BASEMENT 1

0 2.5 5 7.5

.

| CARLESS + ADAMS<br>01628 665131 enquiries@carless-adams.co.uk<br>carless-adams.co.uk |               |                      |        |                     |        | De       | Design the best,<br>to live the best |               |               |  |
|--------------------------------------------------------------------------------------|---------------|----------------------|--------|---------------------|--------|----------|--------------------------------------|---------------|---------------|--|
| Client                                                                               | CINNA         | MON                  | LUXUI  | RY CAI              | RE     |          |                                      |               |               |  |
| Project                                                                              | HAMP<br>STATI | -                    | DAD    |                     |        |          |                                      |               |               |  |
| Title                                                                                | PROP          | OSED                 | ELEV   | ATION               | S - SH | EET 1    |                                      | CAP no.       | A             |  |
| scale As indicated                                                                   |               | <sup>author</sup> MD |        | <sup>chk'd</sup> PK |        | date 03, | <sup>date</sup> 03/06/2024           |               | sheet size A1 |  |
| project.<br>1028                                                                     | org.          | zone.                | level. | type.               | role.  | class.   | <sup>num.</sup>                      | status.<br>PL | rev.          |  |