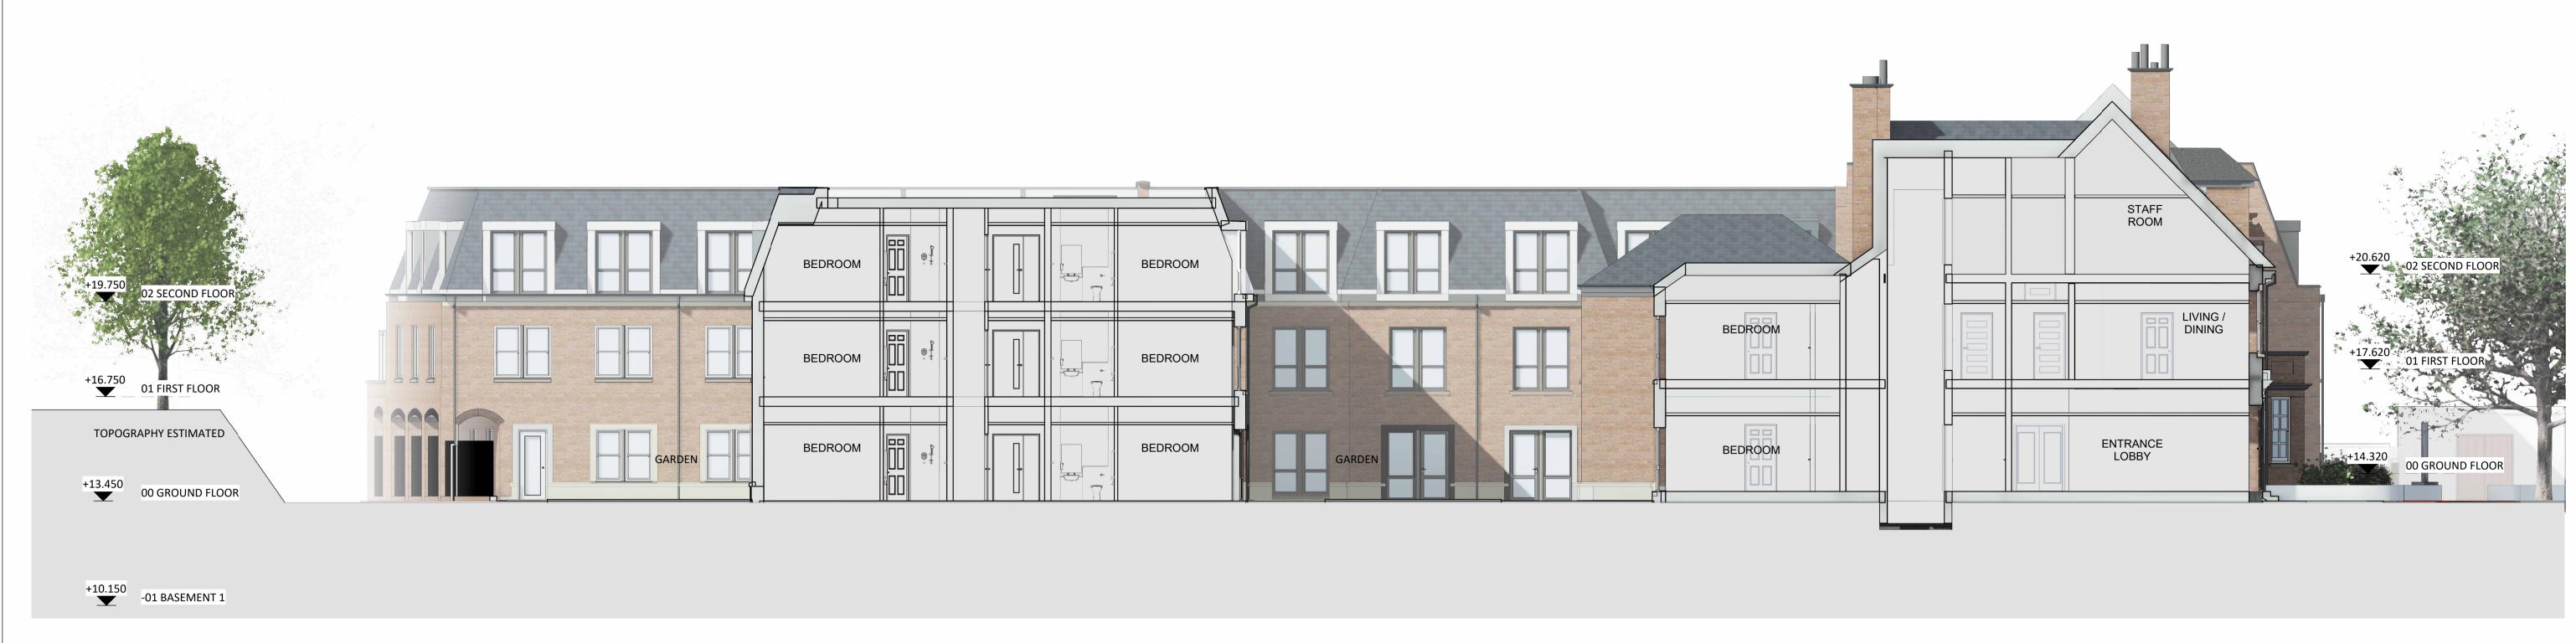

## SECTION BB - WEST ELEVATION / SITE CROSS SECTION

1:100



## SECTION CC - SOUTH ELEVATION THROUGH COURTYARD GARDEN 1: 100





| H ISSUED FOR SECTION 73 APPLICATION |                           |           |            |                     |        | MD<br>Author               | PK      |               | 07/2024 |
|-------------------------------------|---------------------------|-----------|------------|---------------------|--------|----------------------------|---------|---------------|---------|
| Rev. Description                    |                           |           |            |                     |        |                            | Checked | Ь             | ate     |
| CA                                  | RLE                       | SS        | <b>+</b> A | DA