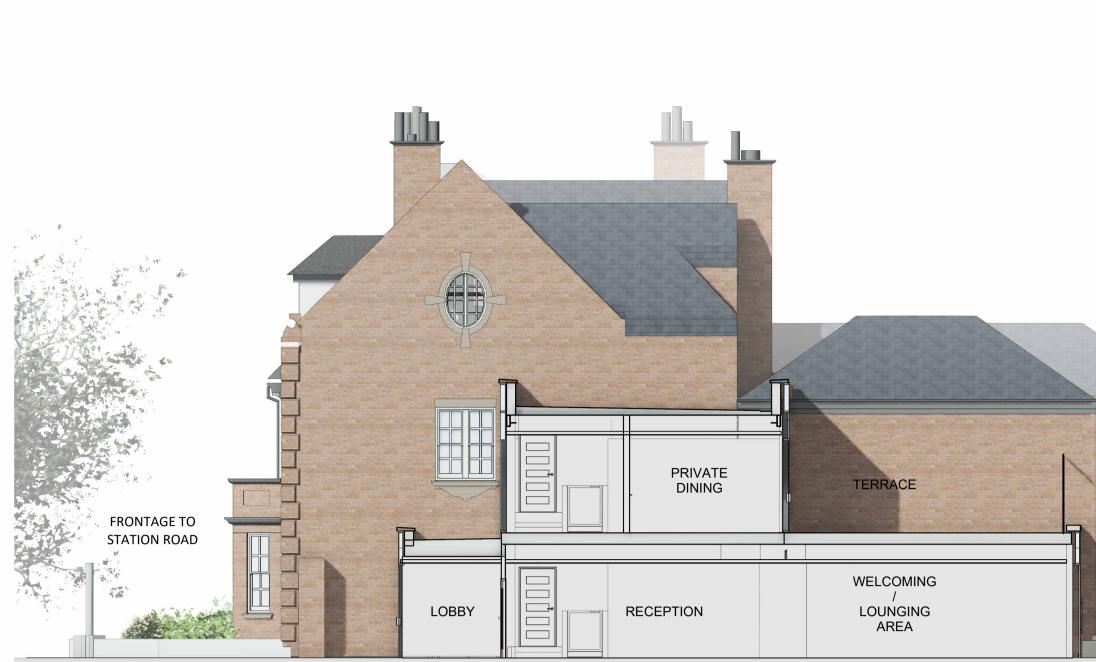

ELEVATION / SECTION G 1:100

|                  | BEDROOM |  | BEDROOM |                  |
|------------------|---------|--|---------|------------------|
|                  | BEDROOM |  | BEDROOM |                  |
| COURTYARD GARDEN | BEDROOM |  | BEDROOM | COURTYARD GARDEN |