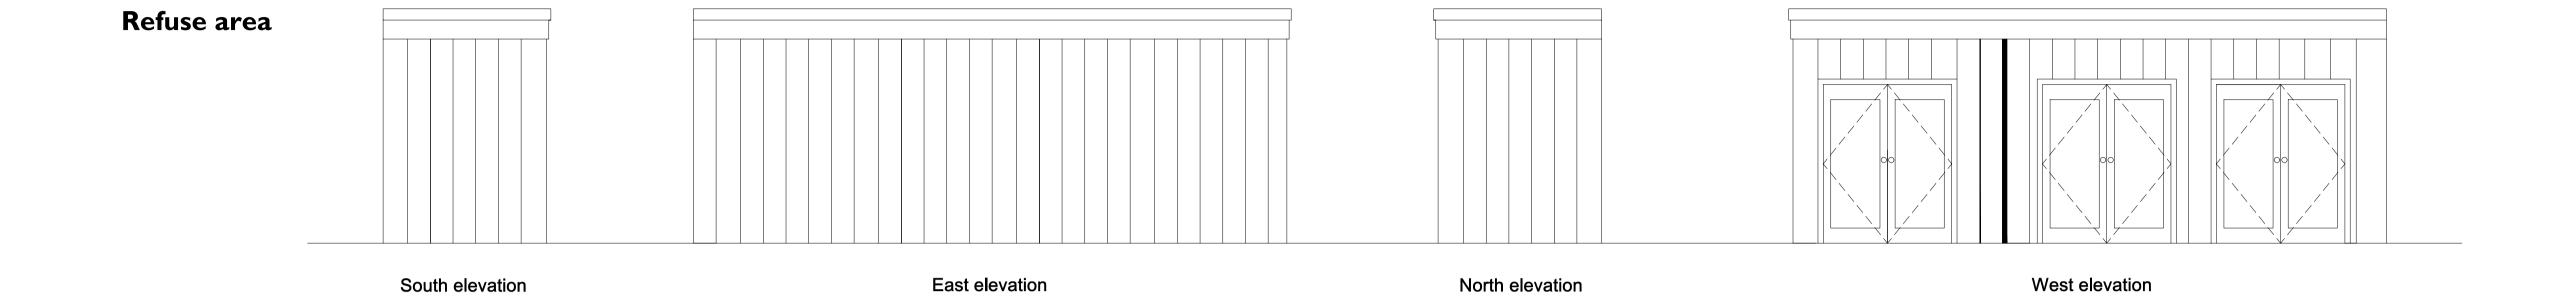

Drawing Title: outbuildings details

Architecture

PL 030

Issue Status: □ Construction □ Preliminary □ Information □ Approval 

PRC Architecture & Planning

Scale @ A1:

This 1:1000 plan shows the

location of both the Refuse area