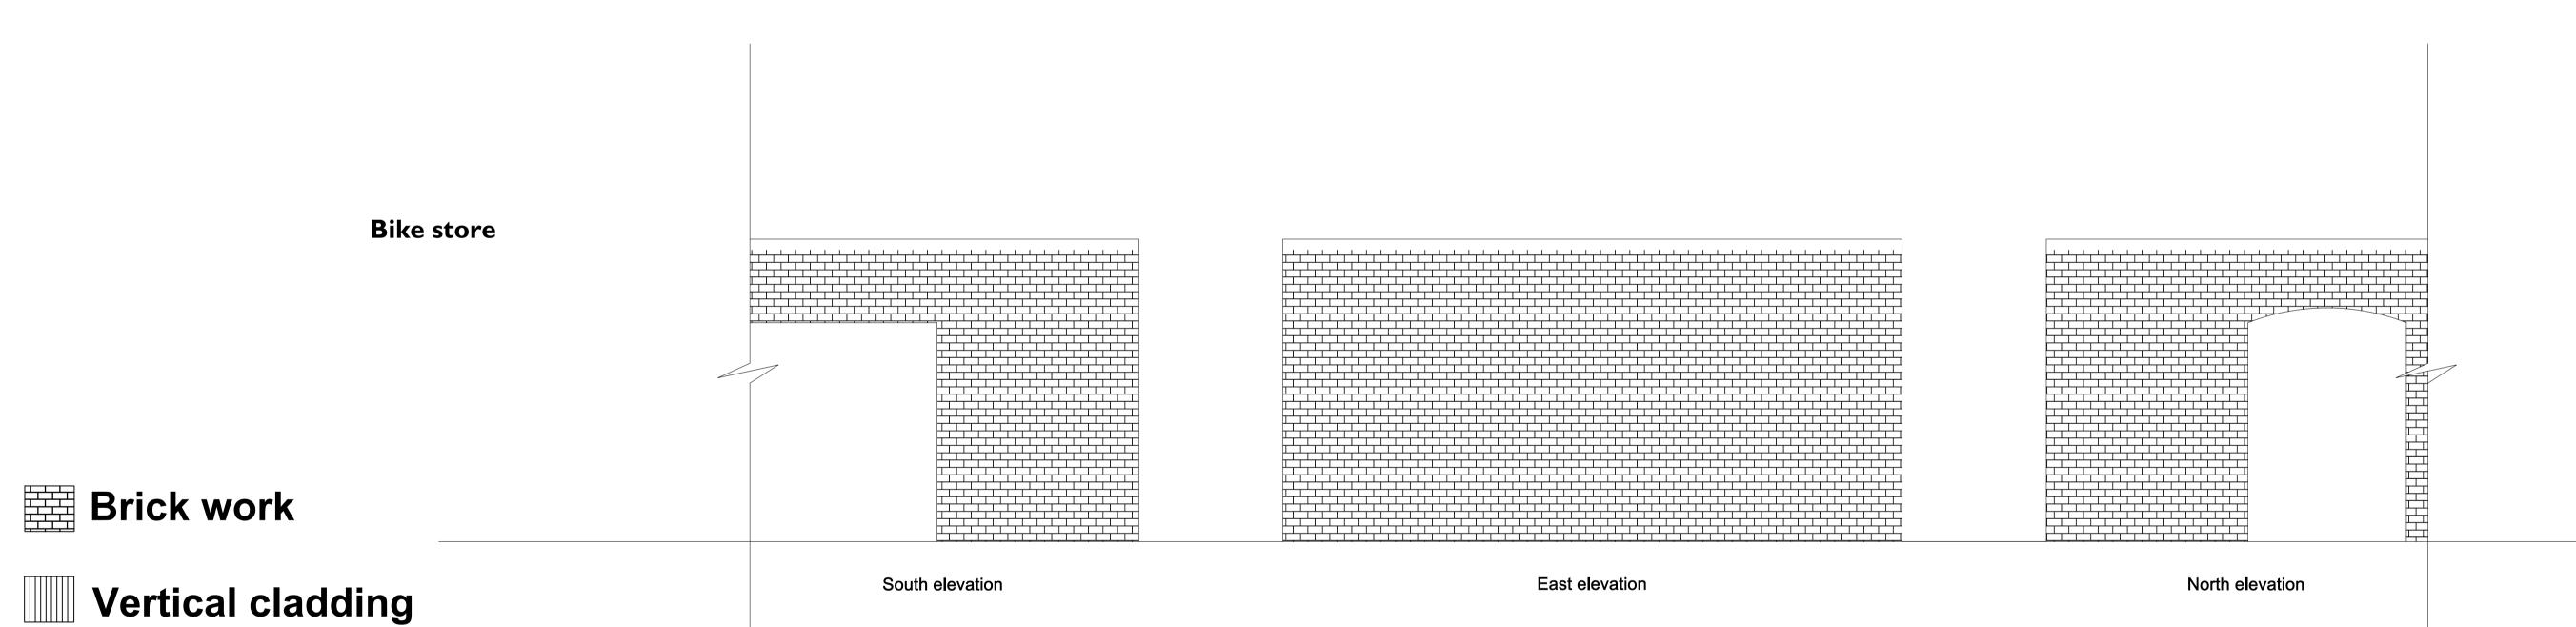

Drawing Title: outbuildings details

Architecture

PL 030

Issue Status: □ Construction □ Preliminary □ Information □ Approval 

PRC Architecture & Planning

Scale @ A1:

This 1:1000 plan shows the

location of both the Refuse area