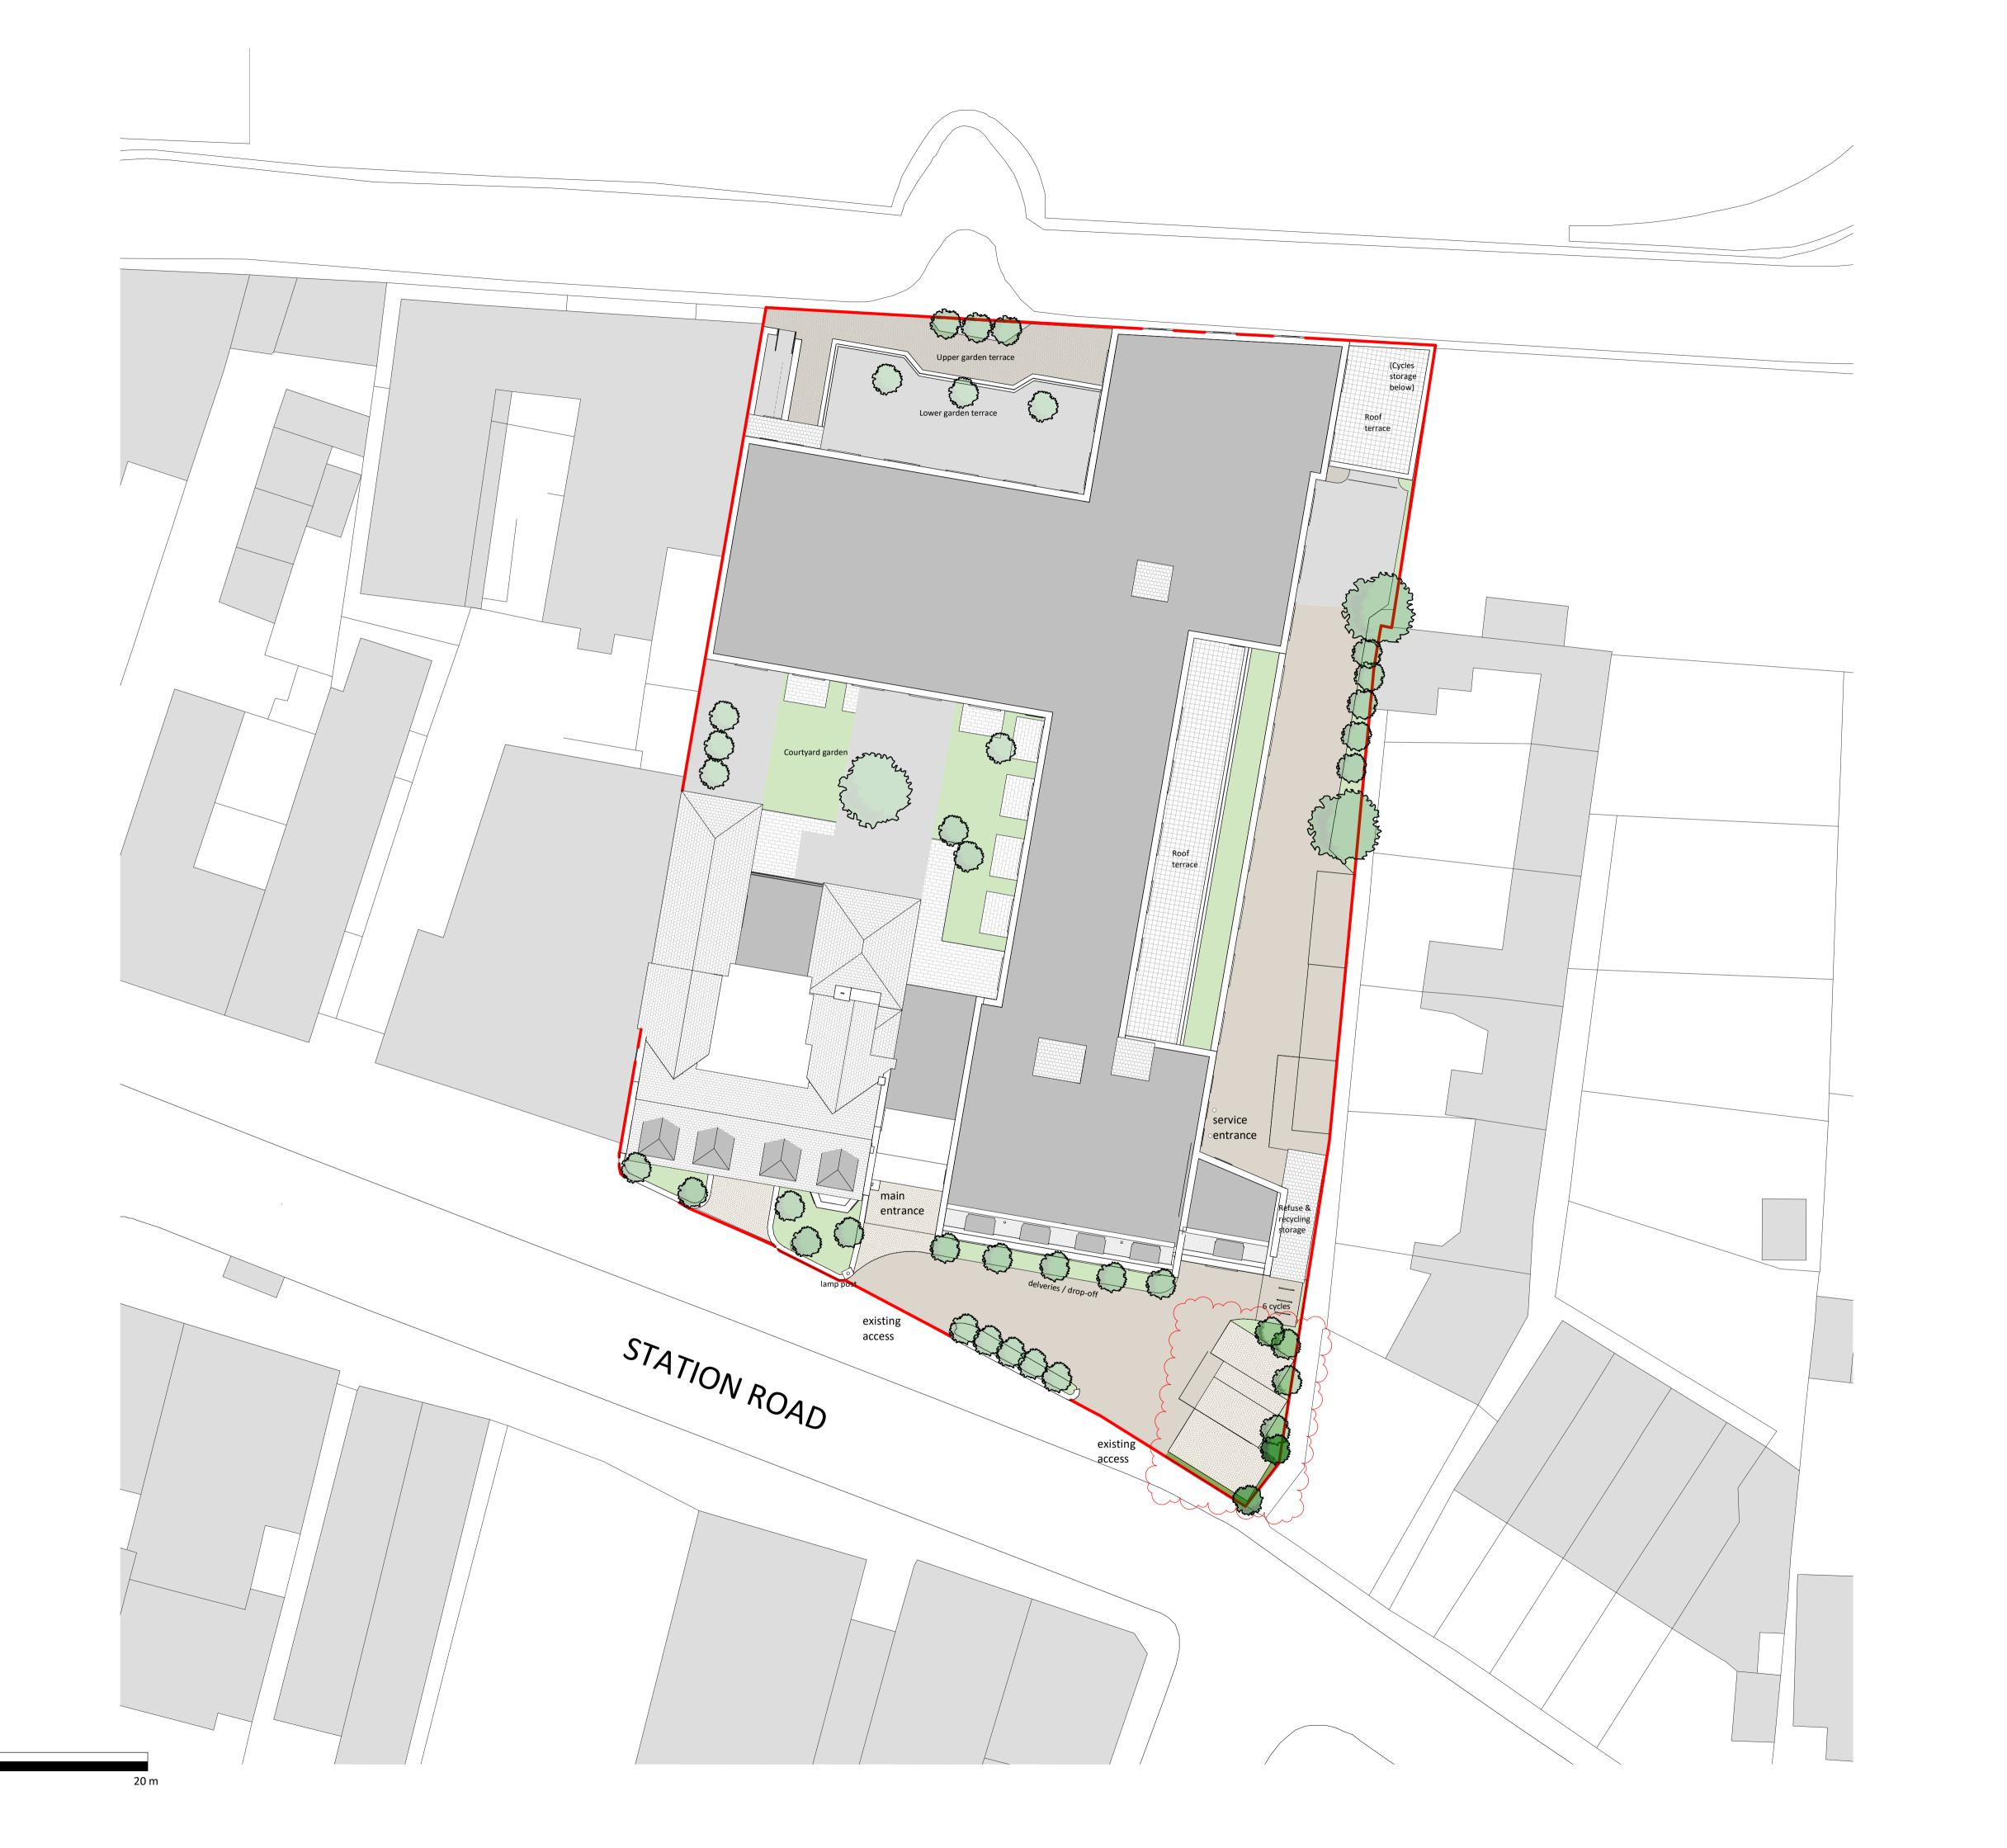

Client: Cinnamon Care Collection

**PRC** 

Project: Proposed Care Development Station Road, Hampton

24 Church St. West, Woking, Surrey, GU21 6HT 01483 494 350 info@prc-group.com www.prc-group.com

Proposed Site Plan