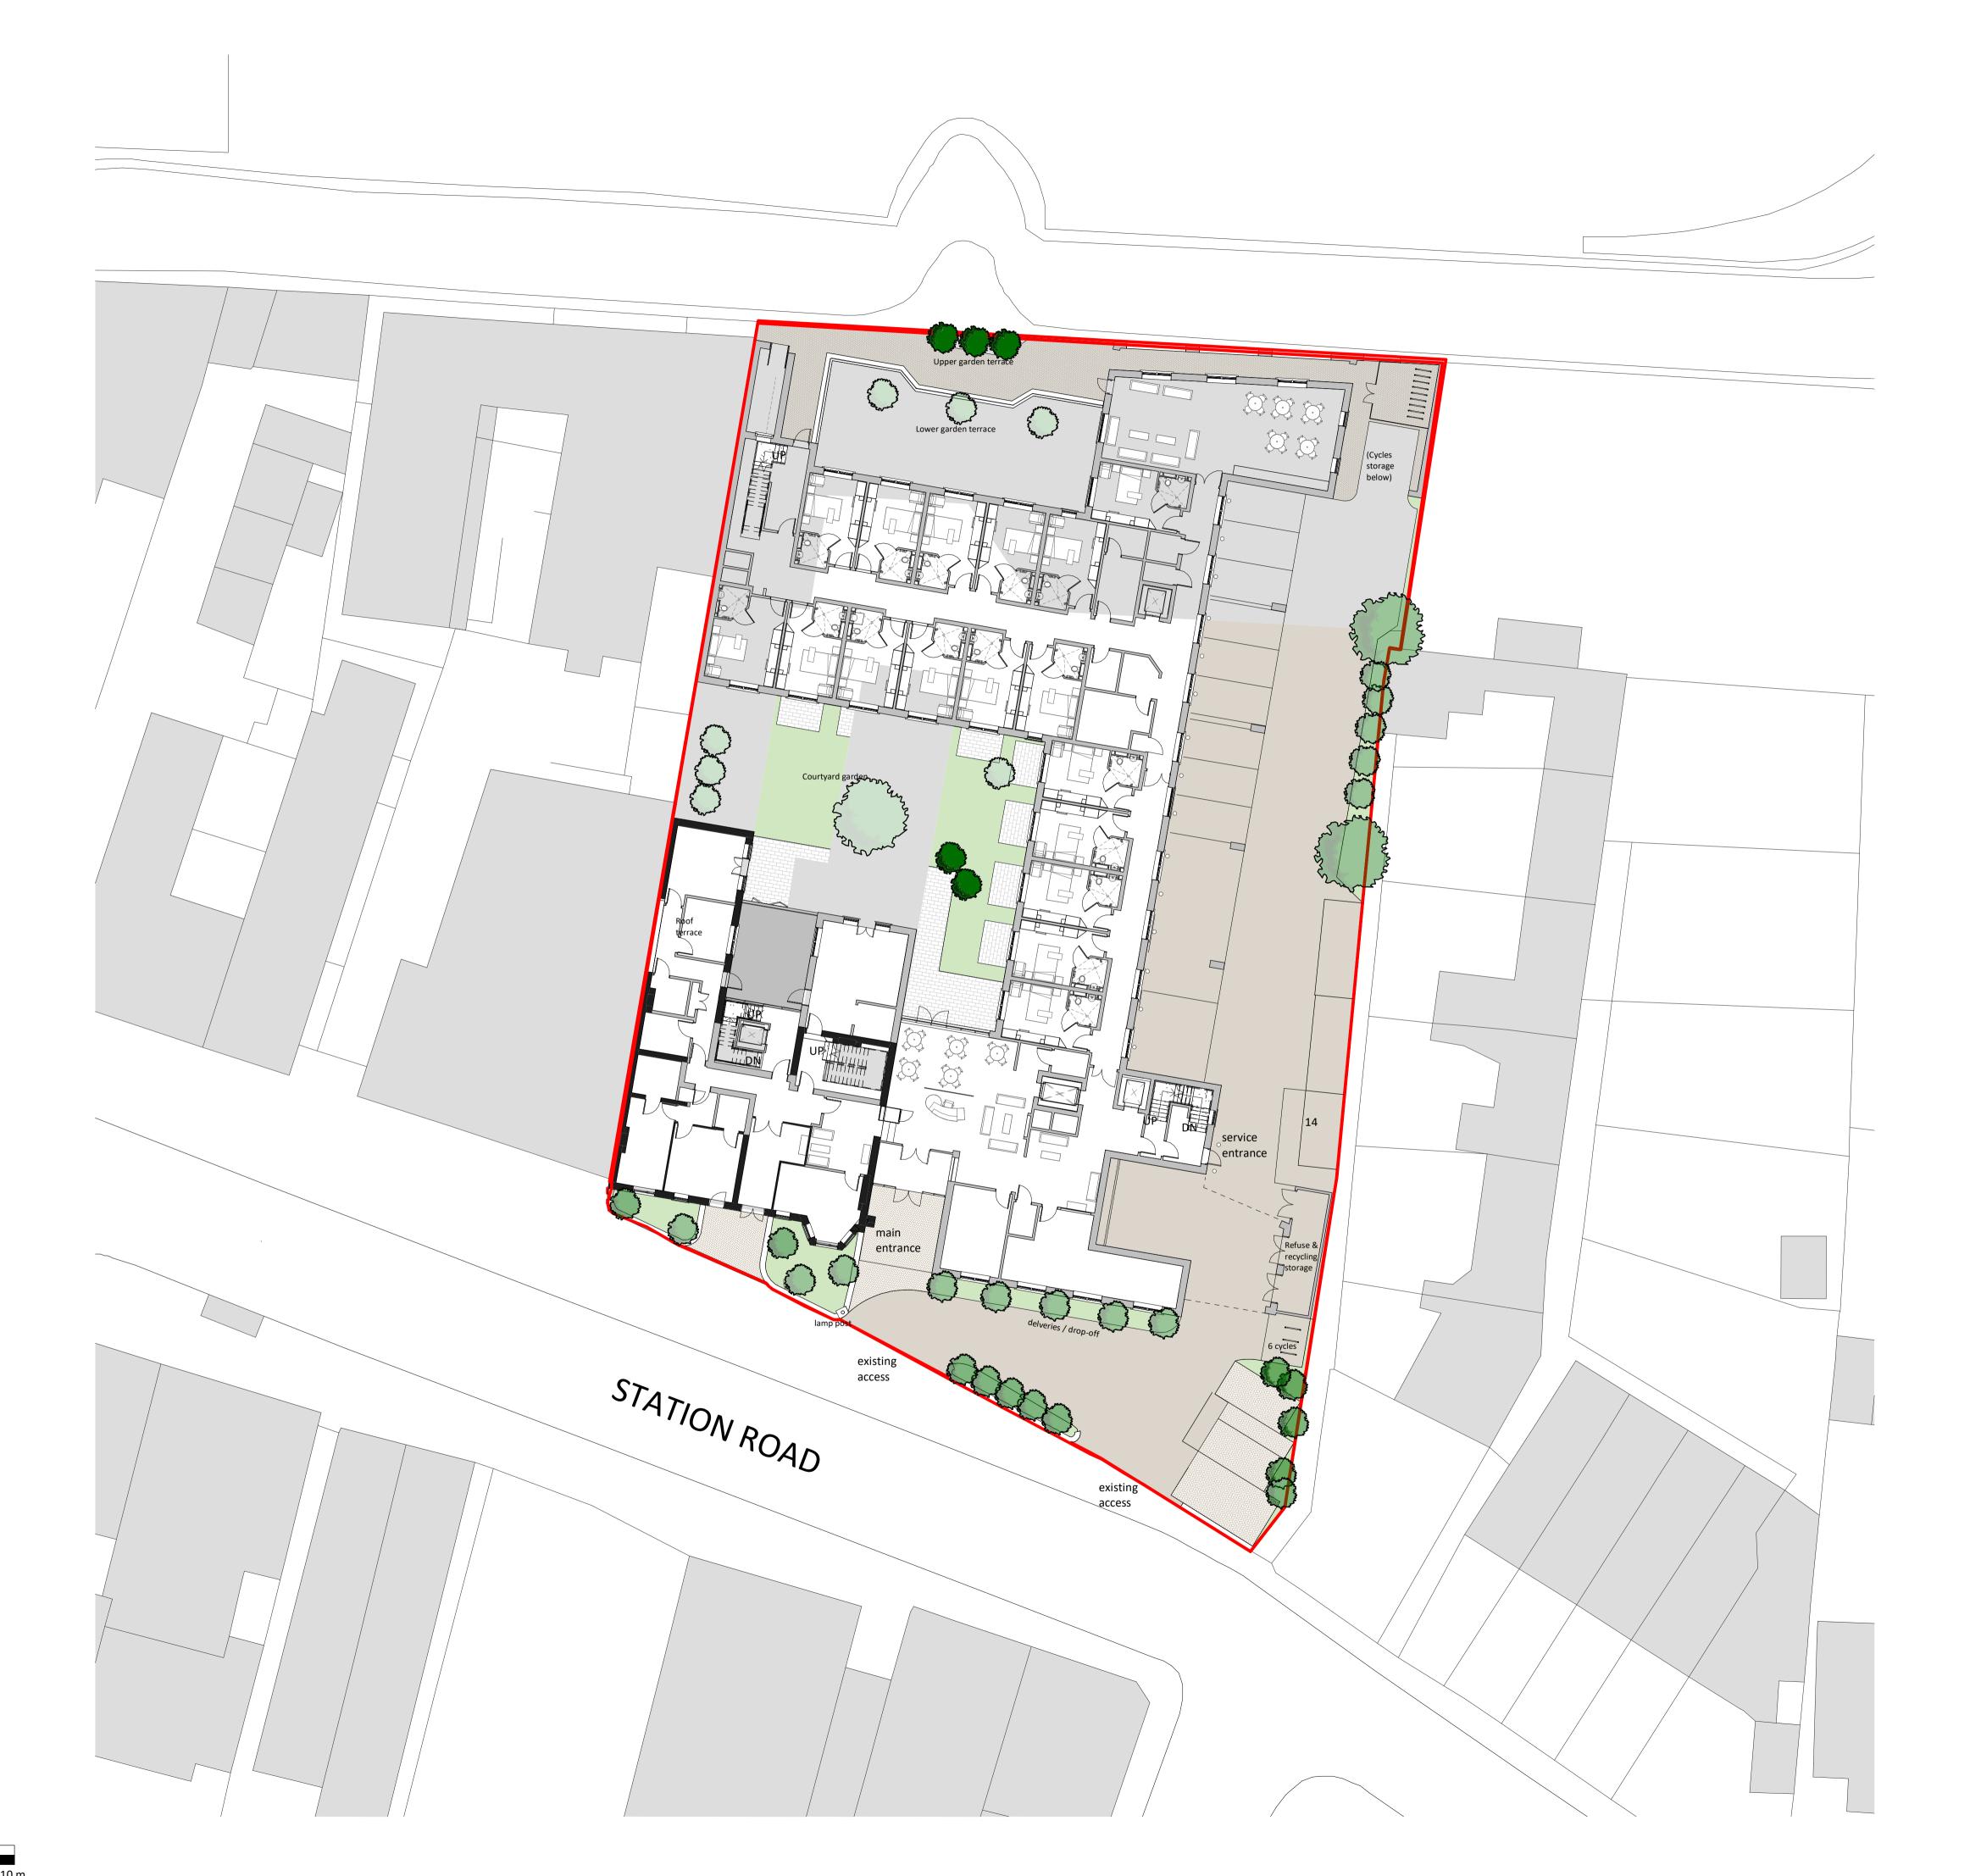

## Site plan with GF plan

|                |                 |            | Architect Planning      |
|----------------|-----------------|------------|-------------------------|
| Scale @ A1:    | Checked by :    | Date :     | Master Pla              |
| 1:200          | AM              | 08/28/19   | Urban Desi<br>Interiors |
| Job No :       | Stage _ Drawing | No: Rev:   | Landscape               |
| 11045          | PL_029          | С          |                         |
| Issue Status : |                 |            | Offices                 |
| Construction   | Prelimin        | ary 🗌      | Woking<br>London        |
| Information    | Approva         | I <b>I</b> | Milton Key              |
| Tender         |                 |            | Warsaw                  |