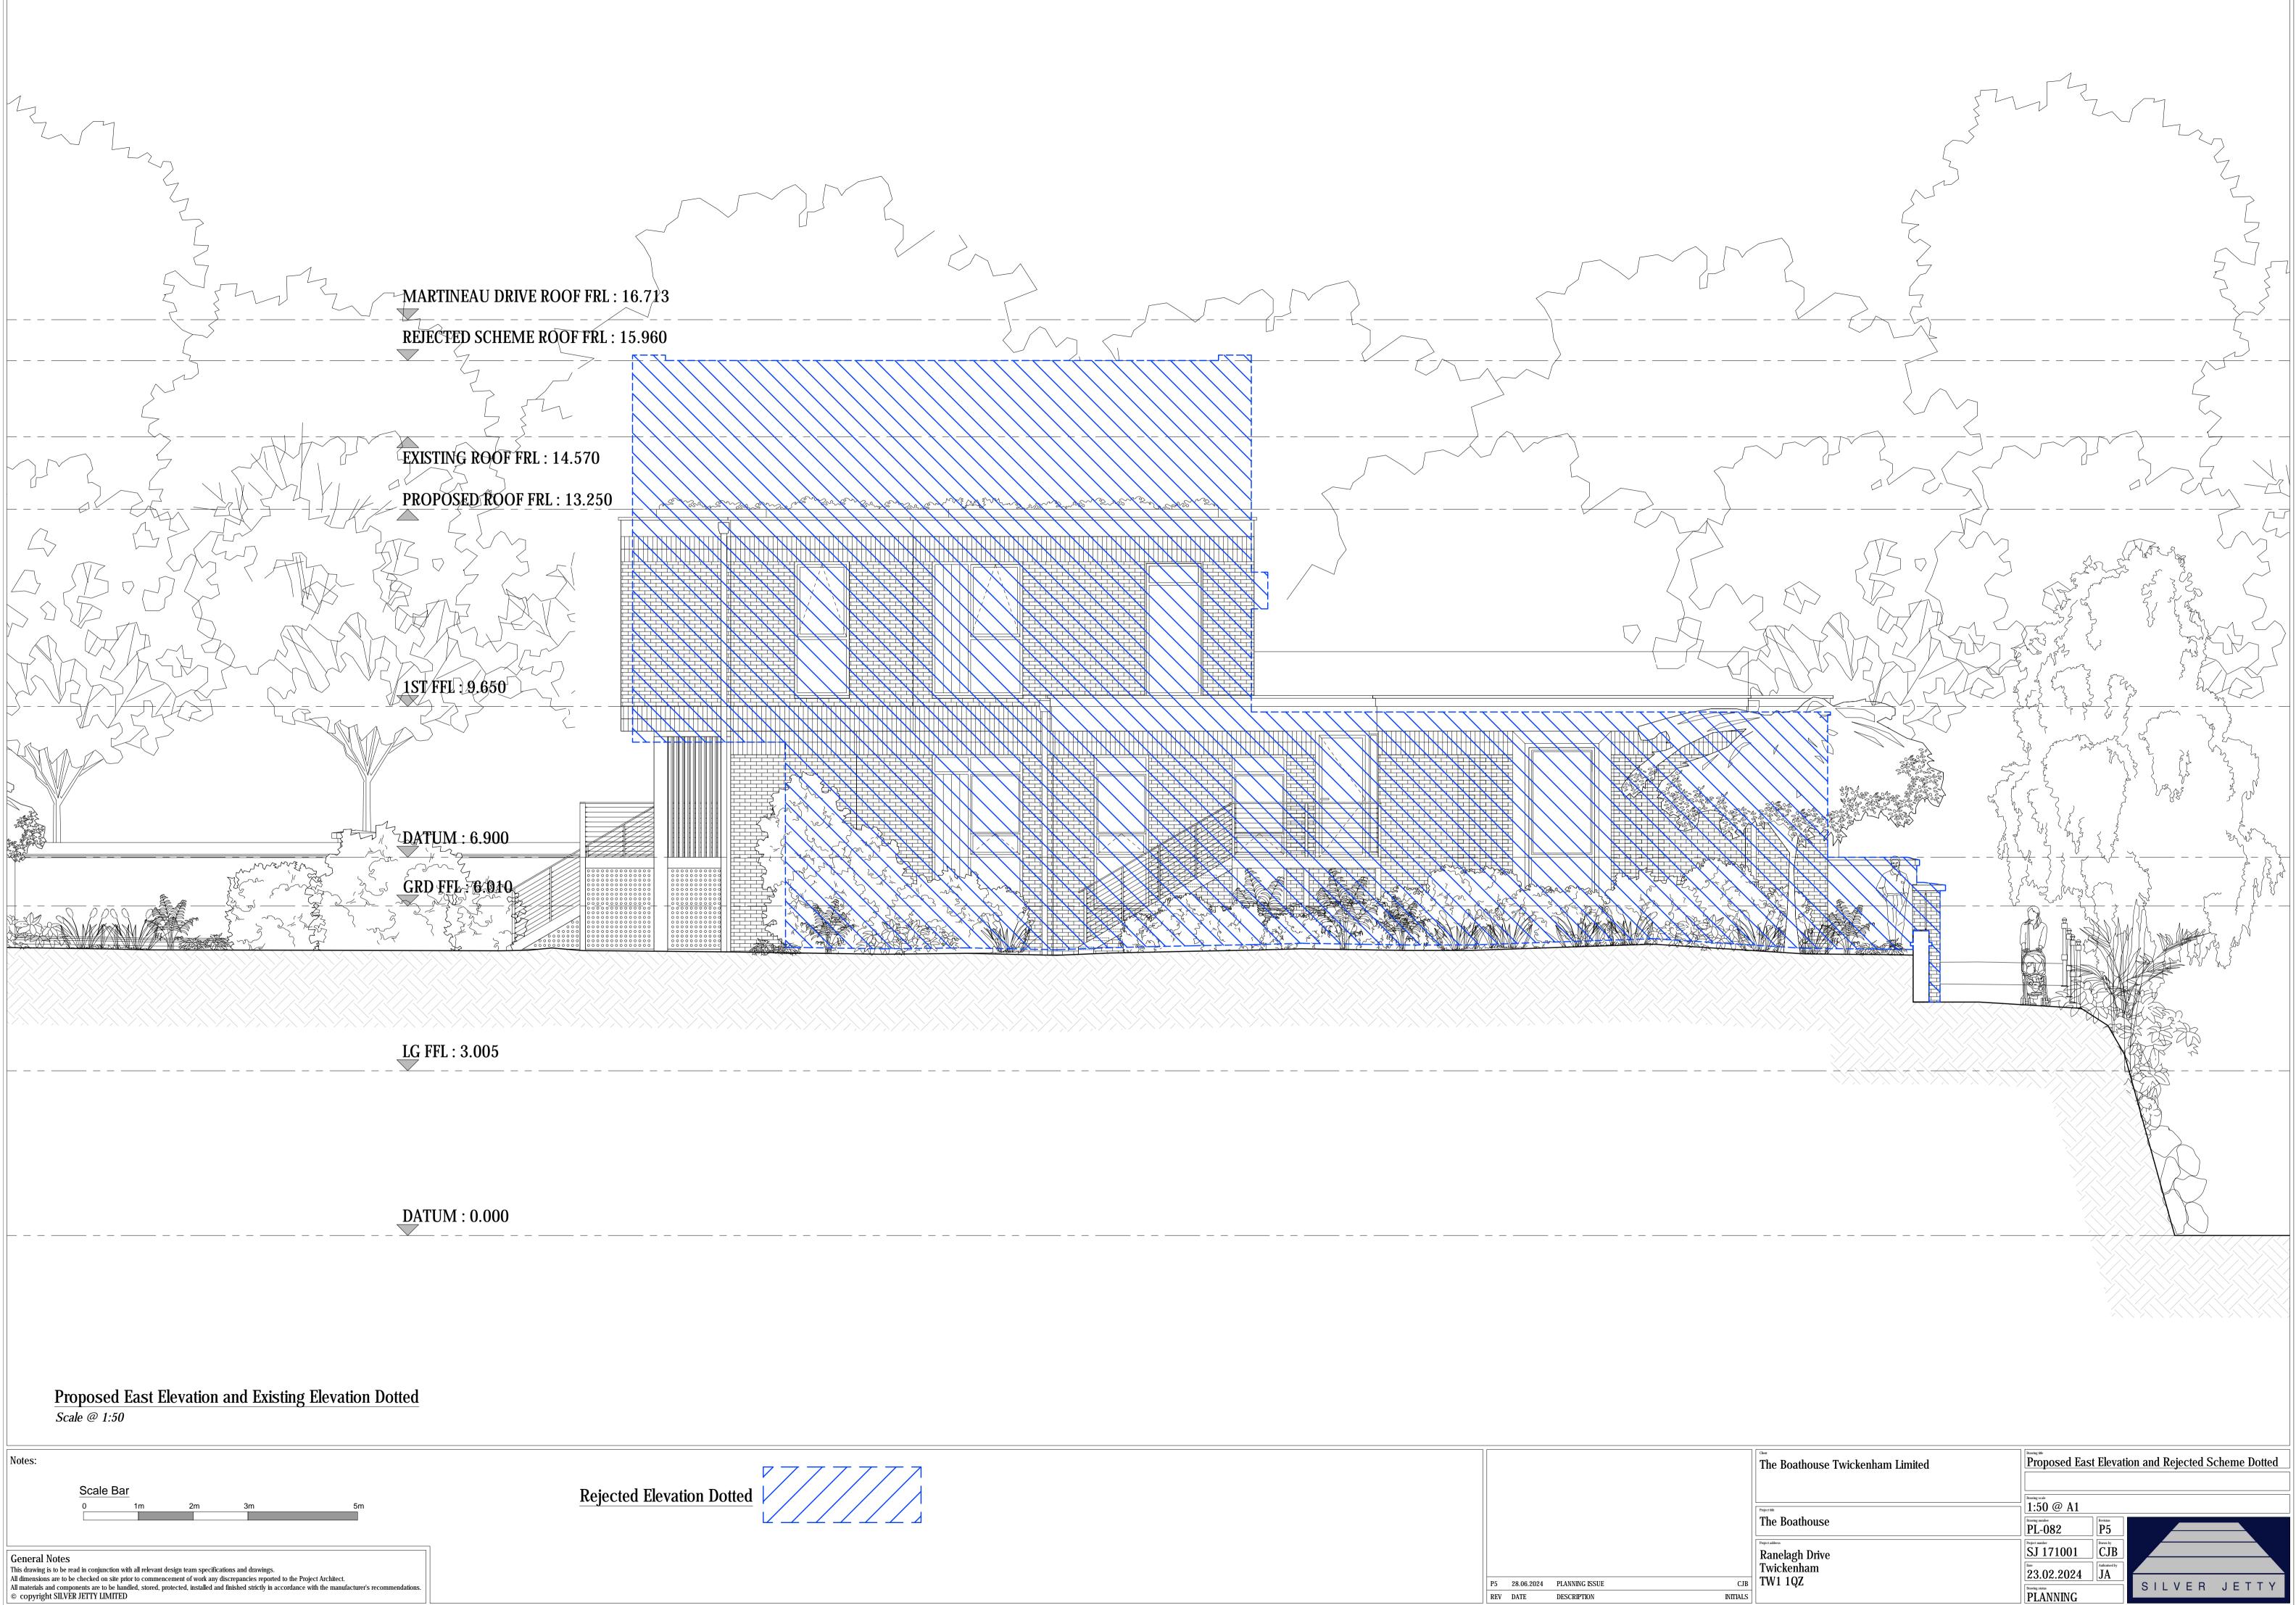

| 77 |                              |        |
|----|------------------------------|--------|
|    |                              |        |
|    |                              |        |
|    | P5 28.06.2024 PLANNING ISSUE | (      |
|    | REV DATE DESCRIPTION         | INITIA |

| The Boathouse T                         | wickenham Limited                           | Proposed East Elevation and Rejected Scheme Dotted |
|-----------------------------------------|---------------------------------------------|----------------------------------------------------|
|                                         |                                             | Drawing scale 1:50 @ A1                            |
| The Boathouse                           |                                             | Drawing number   PL-082                            |
| Ranelagh Drive<br>Twickenham<br>TW1 1QZ |                                             | Project number Date   Date Date   Date Date        |
|                                         | 23.02.2024 JA<br>Drawing status<br>PLANNING |                                                    |