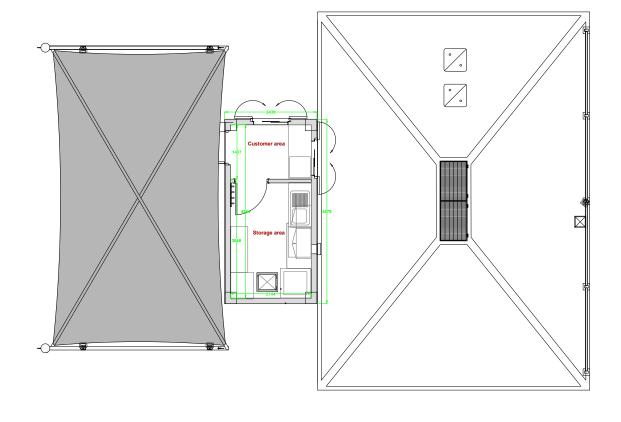

## Notes:

Hand car wash will be installed over 12 parking bays. Six used to install the concrete wash pad and used as the wash area. Two used to position the steel cabin and four to be used as the dry valeting area with a 2 post canopy over.

Homebase Hanworth Twickenham Road, Twickenham, Feltham, TW13 6EZ

7.7. 5

Proposed hand car wash layout plan

| ALE AT A3: | DATE:                    | DRAWN: | CHECKED:  |
|------------|--------------------------|--------|-----------|
| 00         | 14.03.24                 | JB     | JB        |
| OJECT NO:  | DRAWING NO:              |        | REVISION: |
| n/a        | HB-hcw-install-02/24-003 |        | n/a       |