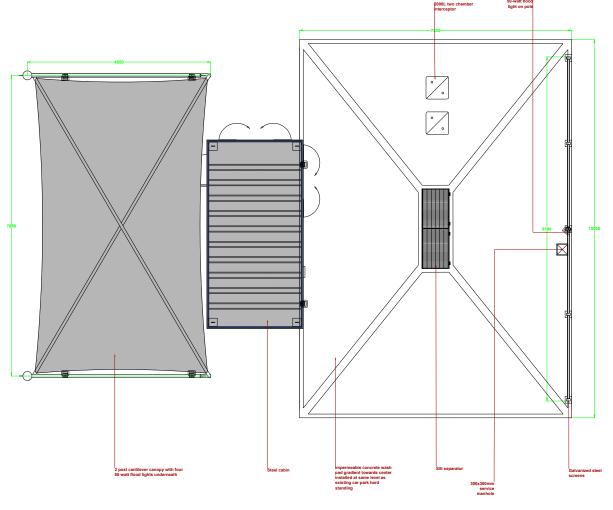

## Notes:

Hand car wash will be installed over 12 parking bays. Six used to install the concrete wash pad and used as the wash area. Two used to position the steel cabin and four to be used as the dry valeting area with a 2 post canopy over.

Homebase Hanworth Twickenham Road, Twickenham, Feltham, TW13 6EZ

7.7. 5

Proposed hand car wash layout plan

| ALE AT A3: | DATE:                    | DRAWN: | CHECKED:  |
|------------|--------------------------|--------|-----------|
| 00         | 14.03.24                 | JB     | JB        |
| OJECT NO:  | DRAWING NO:              |        | REVISION: |
| n/a        | HB-hcw-install-02/24-003 |        | n/a       |