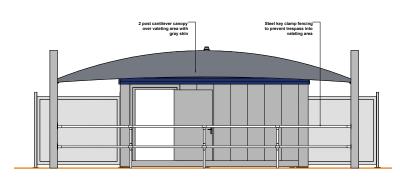

HAND CAR WASH ELEVATION VIEW A

HAND CAR WASH ELEVATION VIEW B

HAND CAR WASH ELEVATION VIEW C

HAND CAR WASH ELEVATION VIEW D

## Notes:

Steel cabin painted (grey) metal paint in eggshell, plastic fascia at cabin top blue color timber effect, please see accompanying design and access for more information.

2 post cantilever canopy with grey PVC cover, please see accompanying design and access for more information.