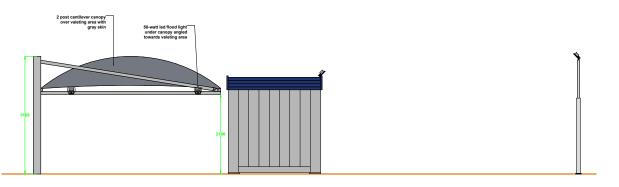

HAND CAR WASH ELEVATION VIEW A

HAND CAR WASH ELEVATION VIEW B

HAND CAR WASH ELEVATION VIEW C

HAND CAR WASH ELEVATION VIEW D

## Notes:

Steel cabin painted (grey) metal paint in eggshell, plastic fascia at cabin top blue color timber effect, please see accompanying design and access for more information.

2 post cantilever canopy with grey PVC cover, please see accompanying design and access for more information.