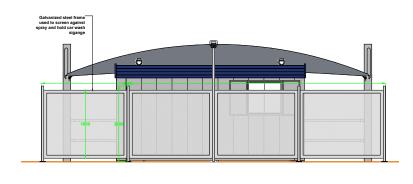

HAND CAR WASH ELEVATION VIEW A

HAND CAR WASH ELEVATION VIEW B

HAND CAR WASH ELEVATION VIEW C

HAND CAR WASH ELEVATION VIEW D

## Notes:

Steel cabin painted (grey) metal paint in eggshell, plastic fascia at cabin top blue color timber effect, please see accompanying design and access for more information.

2 post cantilever canopy with grey PVC cover, please see accompanying design and access for more information.