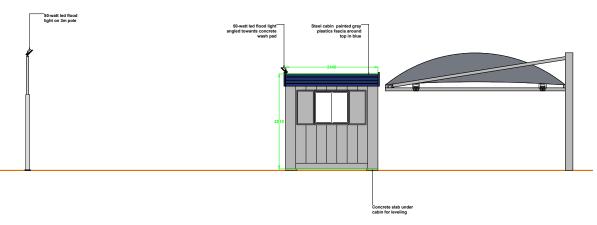

HAND CAR WASH ELEVATION VIEW A

HAND CAR WASH ELEVATION VIEW B

HAND CAR WASH ELEVATION VIEW C

HAND CAR WASH ELEVATION VIEW D

## Notes:

Steel cabin painted (grey) metal paint in eggshell, plastic fascia at cabin top blue color timber effect, please see accompanying design and access for more information.

2 post cantilever canopy with grey PVC cover, please see accompanying design and access for more information.