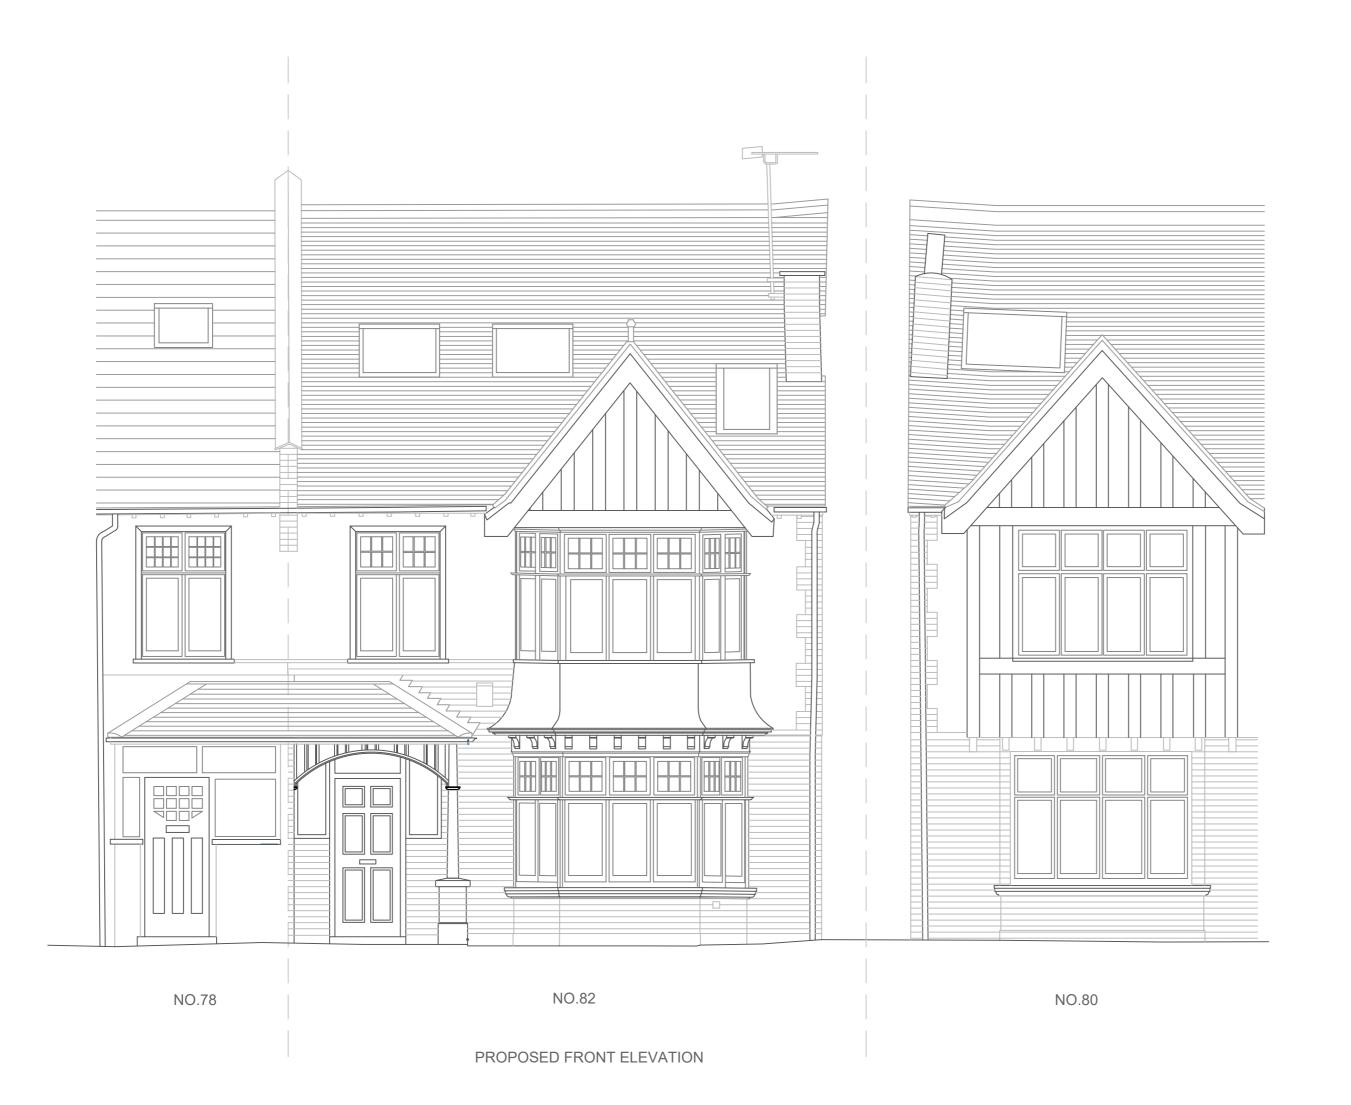

ISSUE FOR APPROVAL

82 MADRID ROAD, BARNES SW13 9PG

MR & MRS FREUD-LAFLIN

PROPOSED FRONT ELEVATION

ECLIPSE HOUSE, SANDOWN ROAD, WATFORD, WD24 7AE

jamie@walondon.com

DATE DRAWING NO BH-750-P2-105