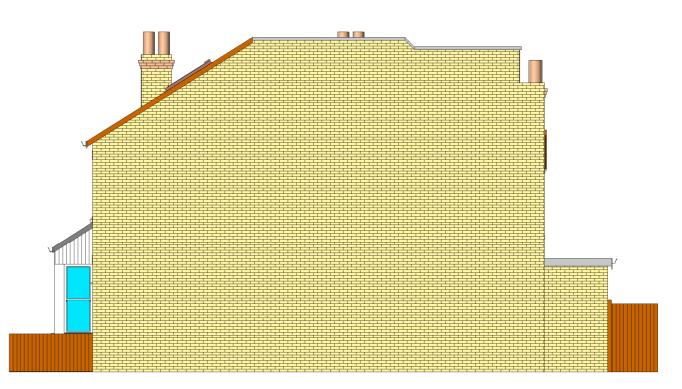

## **PARTY WALL ELEVATION A**

1:100



## **GROUND FLOOR PLAN**

1:100



#### **REAR ELEVATION**

1:100



#### **ROOF LAYOUT PLAN**

1:100



#### **PARTY WALL ELEVATION B**

1:100



# **REAR ELEVATION 3D**

- -This drawing is copyright of Beaver Tech and may not be copied, altered or reproduced in any manner.
- -This drawing is for lawful development/planning purposes only.
  -Dimensions to be checked on site prior to commencing any work, any discrepancy should be reported to Beaver Tech.



Proposed construction of a single storey rear wrap-around extension.

5 Holly Road, Hampton Hill, . Hampton TW12 1QF

Client Address:

|  | EXISTING |  |
|--|----------|--|
|--|----------|--|

10 m Designed by: CF Project No: August 2024 Notes: Date: P 2469-A A2 1:100 Client Name: Mr & Mrs Le Good Scale: