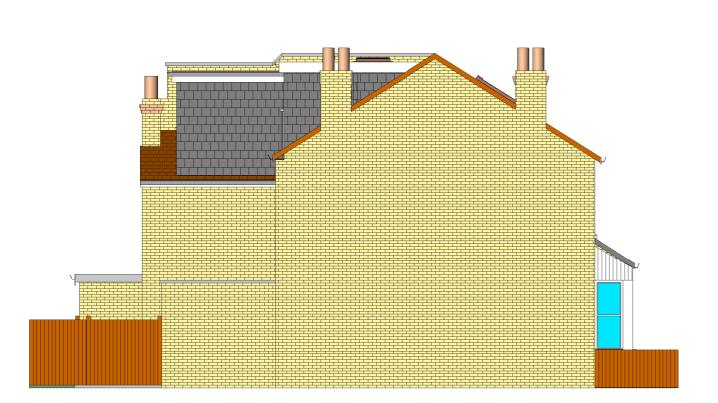

## **PARTY WALL ELEVATION A**

1:100



## **GROUND FLOOR PLAN**

1:100



#### **REAR ELEVATION**

1:100



#### **ROOF LAYOUT PLAN**

1:100



#### **PARTY WALL ELEVATION B**

1:100



# **REAR ELEVATION 3D**

- -This drawing is copyright of Beaver Tech and may not be copied, altered or reproduced in any manner.
- -This drawing is for lawful development/planning purposes only.
  -Dimensions to be checked on site prior to commencing any work, any discrepancy should be reported to Beaver Tech.



Proposed construction of a single storey rear wrap-around extension.

5 Holly Road, Hampton Hill, . Hampton TW12 1QF

Client Address:

|  | EXISTING |  |
|--|----------|--|
|--|----------|--|

10 m Designed by: CF Project No: August 2024 Notes: Date: P 2469-A A2 1:100 Client Name: Mr & Mrs Le Go