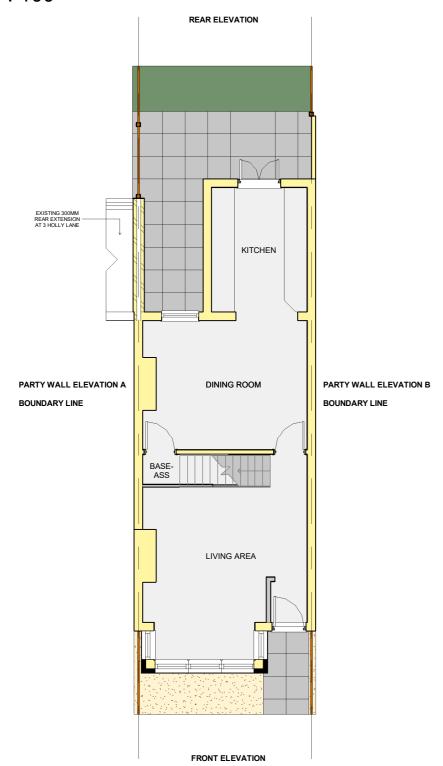

## **PARTY WALL ELEVATION A**

1:100



## **GROUND FLOOR PLAN**

1:100



#### **REAR ELEVATION**

1:100



#### **ROOF LAYOUT PLAN**

1:100



#### **PARTY WALL ELEVATION B**

1:100



# **REAR ELEVATION 3D**

- -This drawing is copyright of Beaver Tech and may not be copied, altered or reproduced in any manner.
- -This drawing is for lawful development/planning purposes only.
  -Dimensions to be checked on site prior to commencing any work, any discrepancy should be reported to Beaver Tech.



Proposed construction of a single storey rear wrap-around extension.

5 Holly Road, Hampton Hill, . Hampton TW12 1QF

Client Address:

|  | EXISTING |  |
|--|----------|--|
|--|----------|--|

10 m Designed by: CF Project No: August 2024 Notes: Date: P 2469-A A2 1:100 Client Name: Mr & Mrs Le Good Scale: