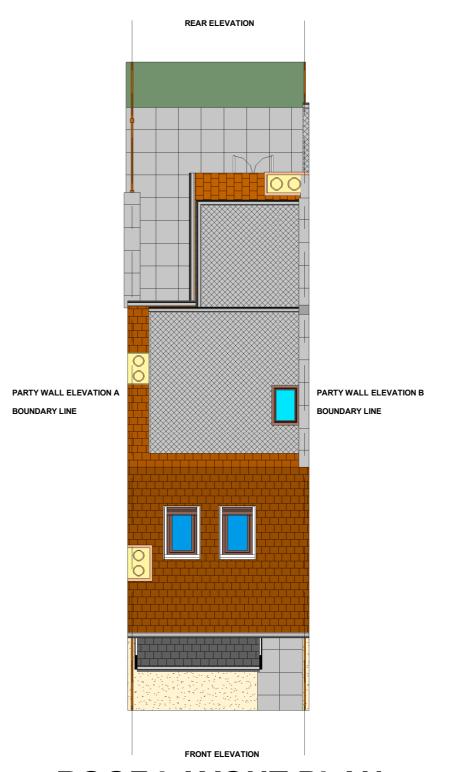

## **PARTY WALL ELEVATION A**

1:100



## **GROUND FLOOR PLAN**

1:100



#### **REAR ELEVATION**

1:100



#### **ROOF LAYOUT PLAN**

1:100



#### **PARTY WALL ELEVATION B**

1:100



# **REAR ELEVATION 3D**

- -This drawing is copyright of Beaver Tech and may not be copied, altered or reproduced in any manner.
- -This drawing is for lawful development/planning purposes only.
  -Dimensions to be checked on site prior to commencing any work, any discrepancy should be reported to Beaver Tech.



Proposed construction of a single storey rear wrap-around extension.

5 Holly Road, Hampton Hill, . Hampton TW12 1QF

Client Address:

|  | EXISTING |  |
|--|----------|--|
|--|----------|--|

10 m Designed by: CF Project No: August 2024 Notes: Date: P 2469-A A2 1:100 Client Name: Mr & Mrs Le Good Scale: