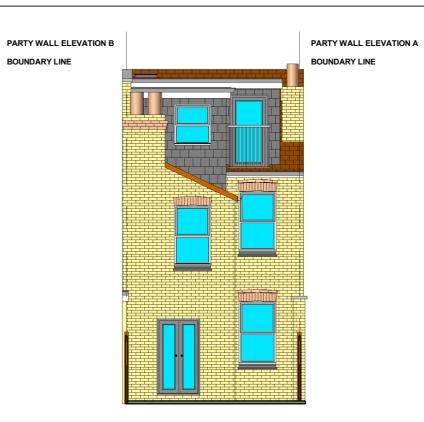

## **PARTY WALL ELEVATION A**

1:100



## **GROUND FLOOR PLAN**

1:100



#### **REAR ELEVATION**

1:100



#### **ROOF LAYOUT PLAN**

1:100



#### **PARTY WALL ELEVATION B**

1:100



# **REAR ELEVATION 3D**

- -This drawing is copyright of Beaver Tech and may not be copied, altered or reproduced in any manner.
- -This drawing is for lawful development/planning purposes only.
  -Dimensions to be checked on site prior to commencing any work, any discrepancy should be reported to Beaver Tech.



Proposed construction of a single storey rear wrap-around extension.

5 Holly Road, Hampton Hill, . Hampton TW12 1QF

Client Address:

|  | EXISTING |  |
|--|----------|--|
|--|----------|--|

10 m Designed by: CF Project No: August 2024 Notes: Date: P 2469-A A2 1:100 Client Name: Mr & Mrs Le Good Scale: