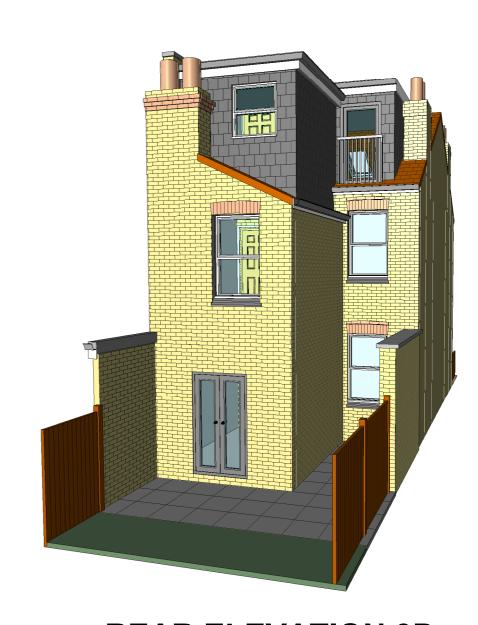

# **REAR ELEVATION 3D**

- -This drawing is copyright of Beaver Tech and may not be copied, altered or reproduced in any manner.
- -This drawing is for lawful development/planning purposes only.
  -Dimensions to be checked on site prior to commencing any work, any discrepancy should be reported to Beaver Tech.