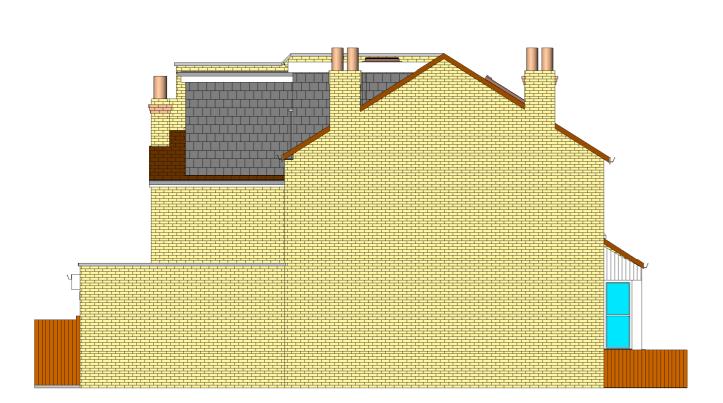

## **PARTY WALL ELEVATION A**

1:100



# **GROUND FLOOR PLAN**

1:100



### **REAR ELEVATION**

1:100



### **ROOF LAYOUT PLAN**

1:100



### **PARTY WALL ELEVATION B**

1:100



**REAR ELEVATION 3D** 

- -This drawing is copyright of Beaver Tech and may not be copied, altered or reproduced in any manner.
- -This drawing is for lawful development/planning purposes only.
  -Dimensions to be checked on site prior to commencing any work, any discrepancy should be reported to Beaver Tech.



Proposed construction of a single storey rear wrap-around extension.

5 Holly Road, Hampton Hill, . Hampton TW12 1QF

Client Address:

10 m Project No: August 2024 Designed by: CF Notes: Date: P 2469-B A2 1:100 Client Name: Mr & Mrs Le Good Scale: