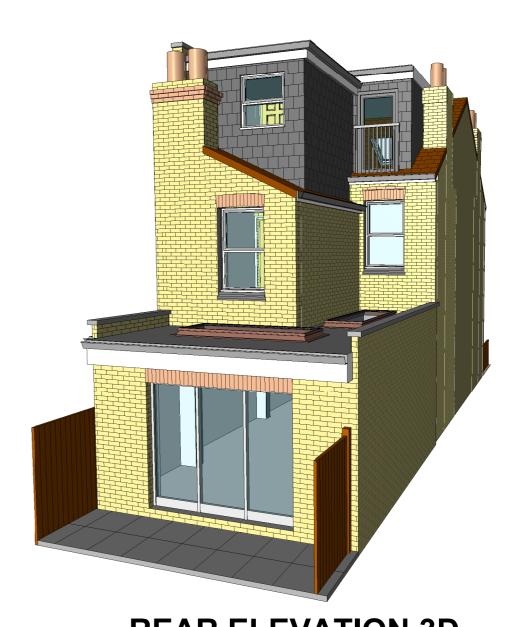

## **PARTY WALL ELEVATION A**

1:100



# **GROUND FLOOR PLAN**

1:100



### **REAR ELEVATION**

1:100



### **ROOF LAYOUT PLAN**

1:100



### **PARTY WALL ELEVATION B**

1:100



**REAR ELEVATION 3D** 

- -This drawing is copyright of Beaver Tech and may not be copied, altered or reproduced in any manner.
- -This drawing is for lawful development/planning purposes only.
  -Dimensions to be checked on site prior to commencing any work, any discrepancy should be reported to Beaver Tech.



Proposed construction of a single storey rear wrap-around extension.

5 Holly Road, Hampton Hill, . Hampton TW12 1QF

Client Address:

10 m Project No: August 2024 Designed by: CF Notes: Date: P 2469-B A2 1:100 Client Name: Mr & Mrs Le Good Scale: