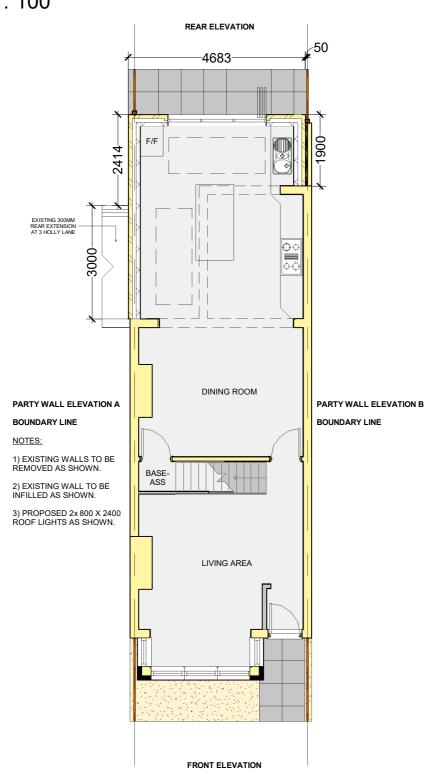

## **PARTY WALL ELEVATION A**

1:100



# **GROUND FLOOR PLAN**

1:100



### **REAR ELEVATION**

1:100



### **ROOF LAYOUT PLAN**

1:100



### **PARTY WALL ELEVATION B**

1:100



**REAR ELEVATION 3D** 

- -This drawing is copyright of Beaver Tech and may not be copied, altered or reproduced in any manner.
- -This drawing is for lawful development/planning purposes only.
  -Dimensions to be checked on site prior to commencing any work, any discrepancy should be reported to Beaver Tech.



Proposed construction of a single storey rear wrap-around extension.

5 Holly Road, Hampton Hill, . Hampton TW12 1QF

Client Address:

10 m Project No: August 2024 Designed by: CF Notes: Date: P 2469-B A2 1:100 Client Name: Mr & Mrs Le Good Scale: