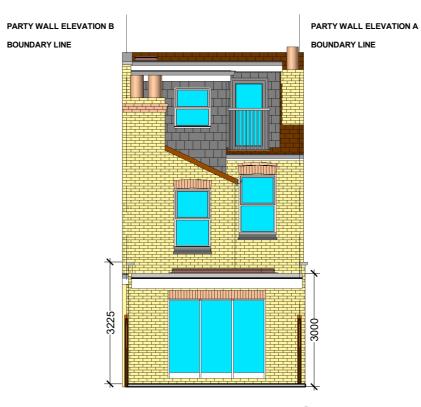

## **PARTY WALL ELEVATION A**

1:100



# **GROUND FLOOR PLAN**

1:100



### **REAR ELEVATION**

1:100



### **ROOF LAYOUT PLAN**

1:100



### **PARTY WALL ELEVATION B**

1:100



**REAR ELEVATION 3D** 

- -This drawing is copyright of Beaver Tech and may not be copied, altered or reproduced in any manner.
- -This drawing is for lawful development/planning purposes only.
  -Dimensions to be checked on site prior to commencing any work, any discrepancy should be reported to Beaver Tech.



Proposed construction of a single storey rear wrap-around extension.

5 Holly Road, Hampton Hill, . Hampton TW12 1QF

Client Address:

10 m Project No: August 2024 Designed by: CF Notes: Date: P 2469-B A2 1:100 Client Name: Mr & Mrs Le Good Scale: