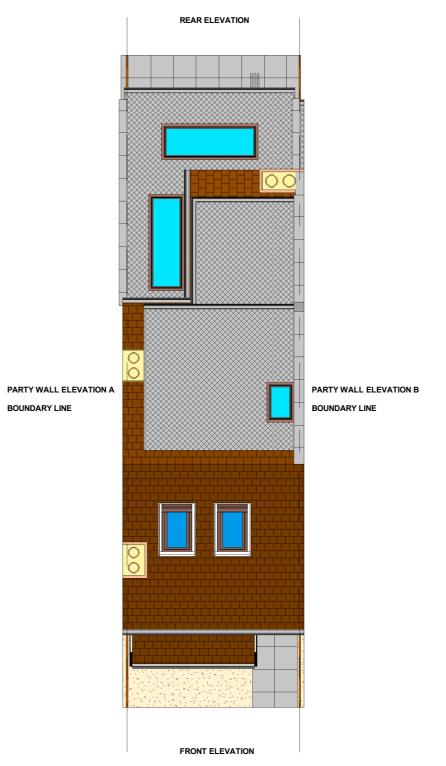

## **PARTY WALL ELEVATION A**

1:100



# **GROUND FLOOR PLAN**

1:100



### **REAR ELEVATION**

1:100



### **ROOF LAYOUT PLAN**

1:100



### **PARTY WALL ELEVATION B**

1:100



**REAR ELEVATION 3D** 

- -This drawing is copyright of Beaver Tech and may not be copied, altered or reproduced in any manner.
- -This drawing is for lawful development/planning purposes only.
  -Dimensions to be checked on site prior to commencing any work, any discrepancy should be reported to Beaver Tech.



Proposed construction of a single storey rear wrap-around extension.

5 Holly Road, Hampton Hill, . Hampton TW12 1QF

Client Address:

10 m Project No: August 2024 Designed by: CF Notes: Date: P 2469-B A2 1:100 Client Name: Mr & Mrs Le Good Scale: