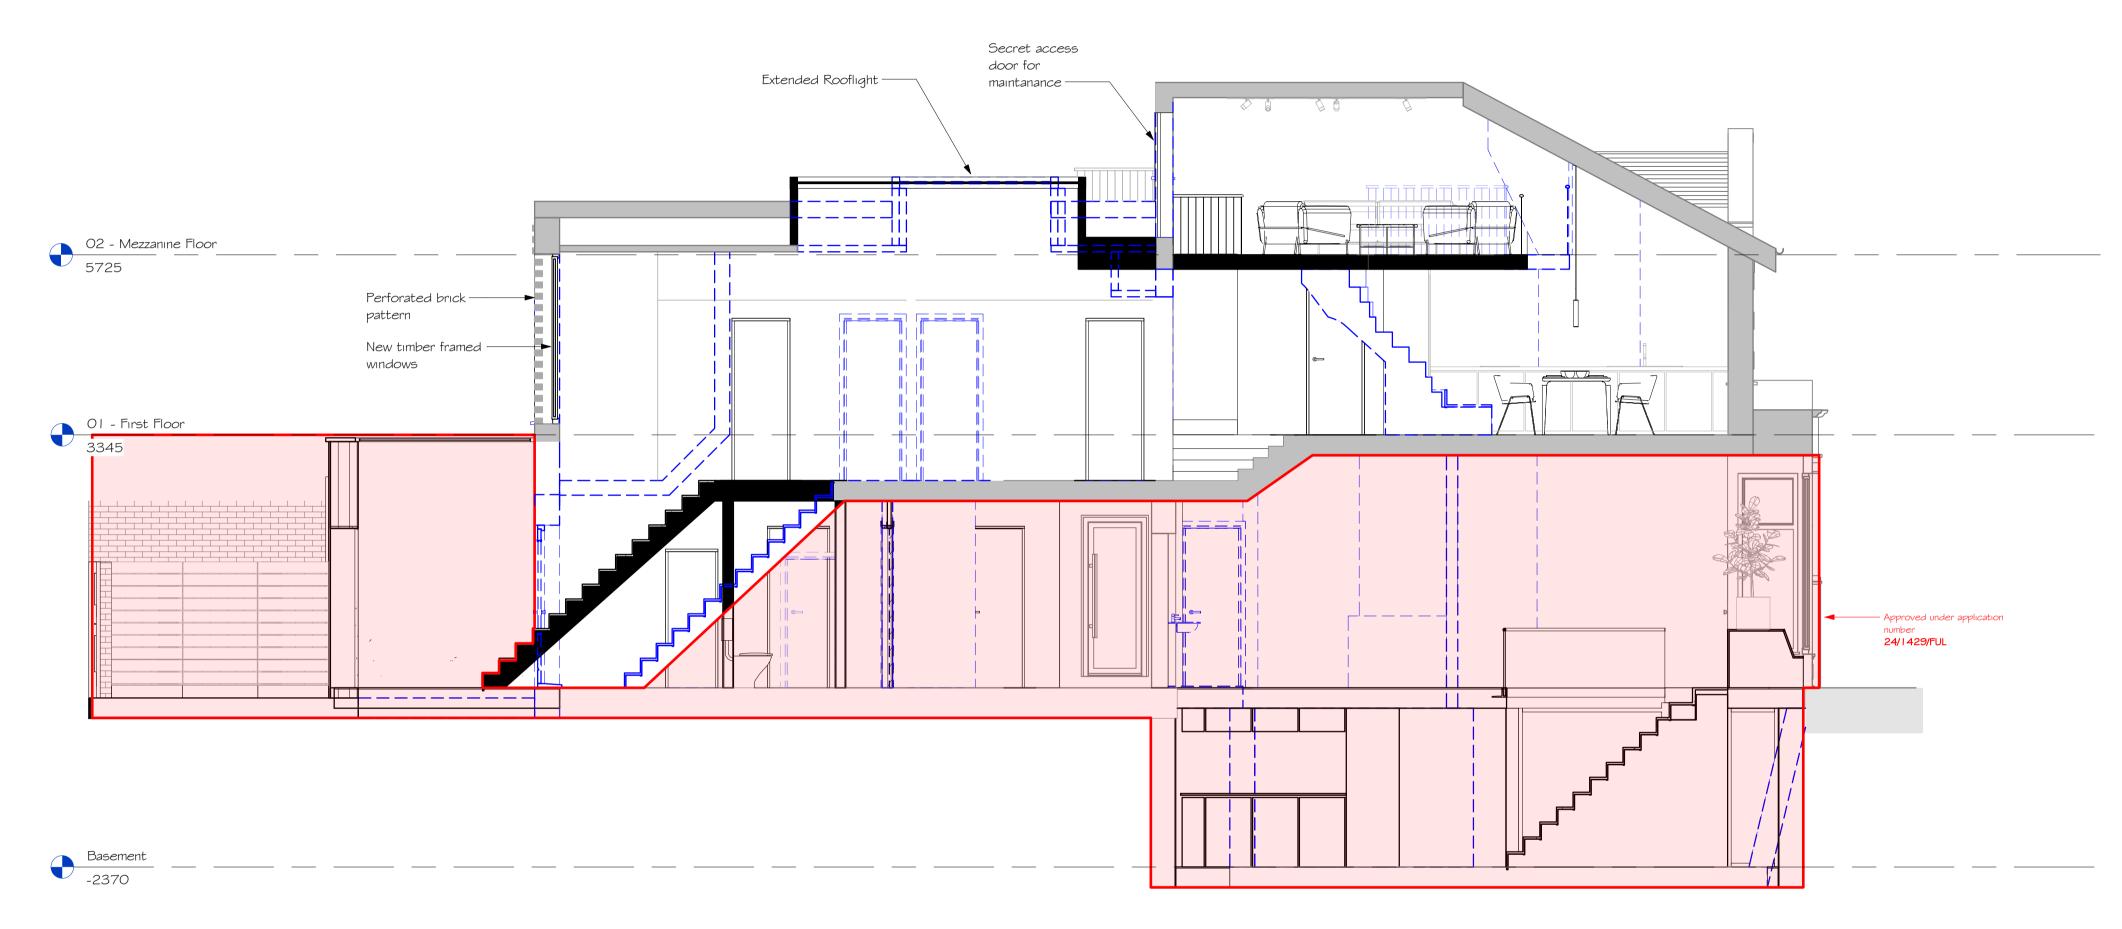

Om Im 2m 5m

[]] Element Demolished

Existing Element Retained
Proposed Element

Approved under application number 24/1429/FUL

|                                                                                                                                               |          |            |             |                    |                | •        |                                                                 |
|-----------------------------------------------------------------------------------------------------------------------------------------------|----------|------------|-------------|--------------------|----------------|----------|-----------------------------------------------------------------|
| This drawing is expressly for the purpose of use as part of the Planning application for this scheme and should not be used for construction. | key pian | rev        | project     | 76 White Hart Lane | drawing status | Planning | STYLUS   ARCHITECTS                                             |
|                                                                                                                                               |          | by chkd    | title       | Proposed Section   | scale          | 1:50 @A1 | ARCHITECTURE · MASTERPLANNING · INTERIOR DESIGN                 |
|                                                                                                                                               |          | date       | date        | 16/08/2024         | drawing no     | 645 P 09 | 76 White Hart Lane · Barnes · London · SW13 OPZ                 |
|                                                                                                                                               |          | amendments | drawn by AS | checked by MW      | client ref.    | 645      | Email: info@stylusarchitects.co.uk · www.stylusarchitects.co.uk |