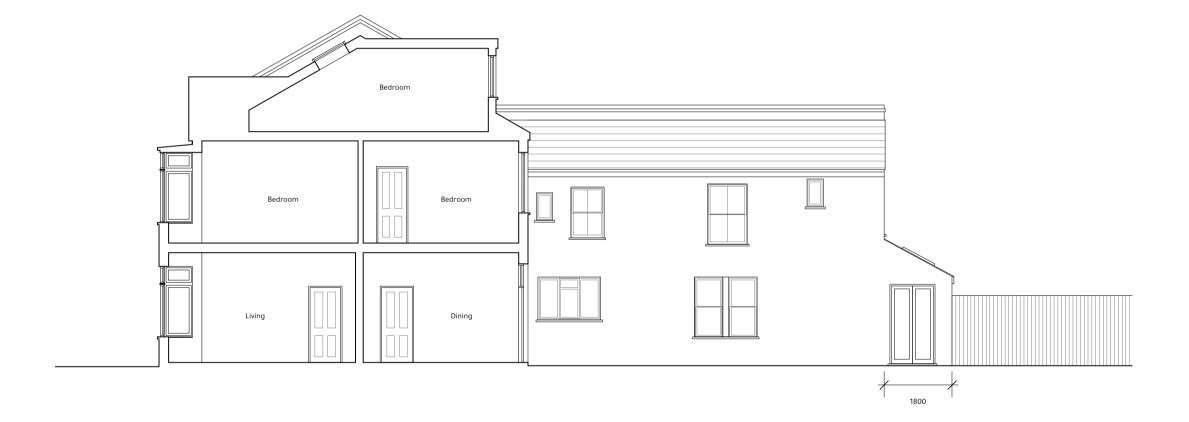

SECTION BB

Existing Section BB (no 47) 1:100 @ A3

©2024 Aarvold McLean Architecture Ltd. All right reserved. The copyright of this drawing remains the property of Aarvold McLean Architecture. This drawing may not be reproduced either in whole or in part without the express written permission of the author.

Project

47 & 49 Palewell Park, SW14 8JQ

Drawing

Existing Section BB (no 47)

Scale

1:100 @ A3

Job

Revisio