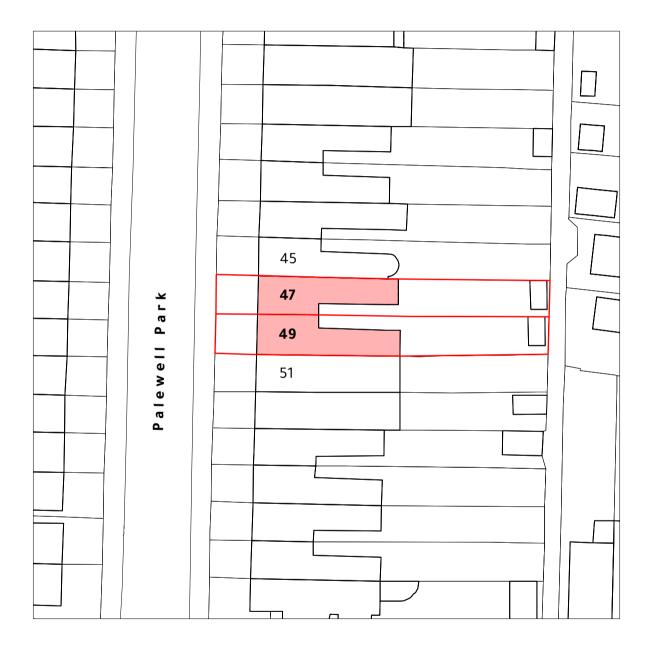

Existing Site Plan 1:500 @ A3 ©2024 Aarvold McLean Architecture Ltd. All right reserved. The copyright of this drawing remains the property of Aarvold McLean Architecture. This drawing may not be reproduced either in whole or in part without the express written permission of the author.

Date

Key

Site Boundary

No. Description

1 First Issue 02/09/2024

## AARVOLD MCLEAN ARCHITECTURE

3-5 Bleeding Heart Yard London EC1N 8SJ

T +44 (0) 207 941 8755

W www.aarvoldmclean.co.uk

Project

49 Palewell Park, SW14 8JQ

Drawing

Existing Site Plan