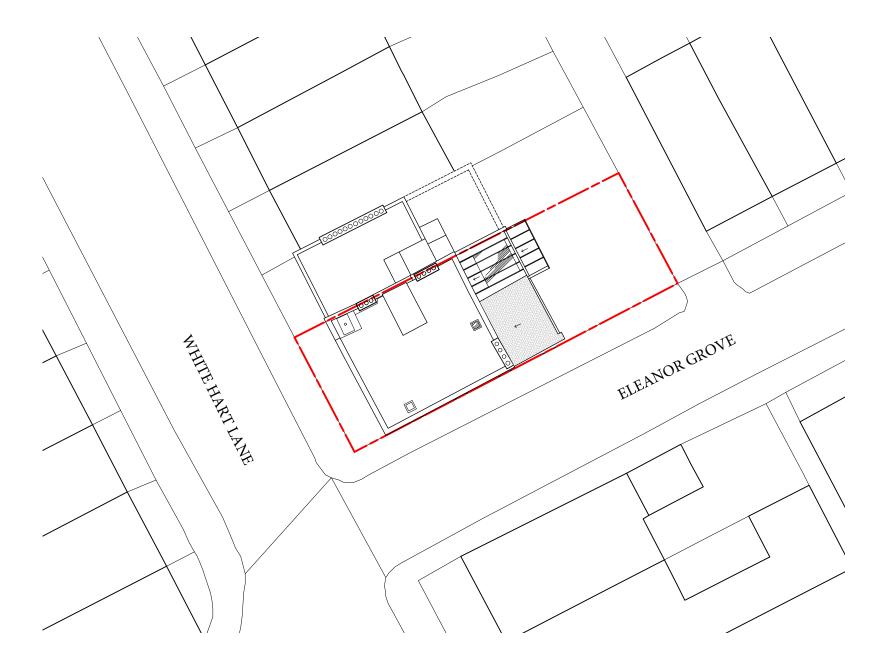

Existing Block Plan Scale: 1:250

### **Existing - Block Plan**

| scale<br>1:250 | DATE CREATED 05/06/2024 | DRAWN<br>BC | CHKD<br>KM |
|----------------|-------------------------|-------------|------------|
| PROJECT NUMBER | DRAWING NUMBER          |             | REVISION   |
| 2405           | 01-00                   |             | P1         |