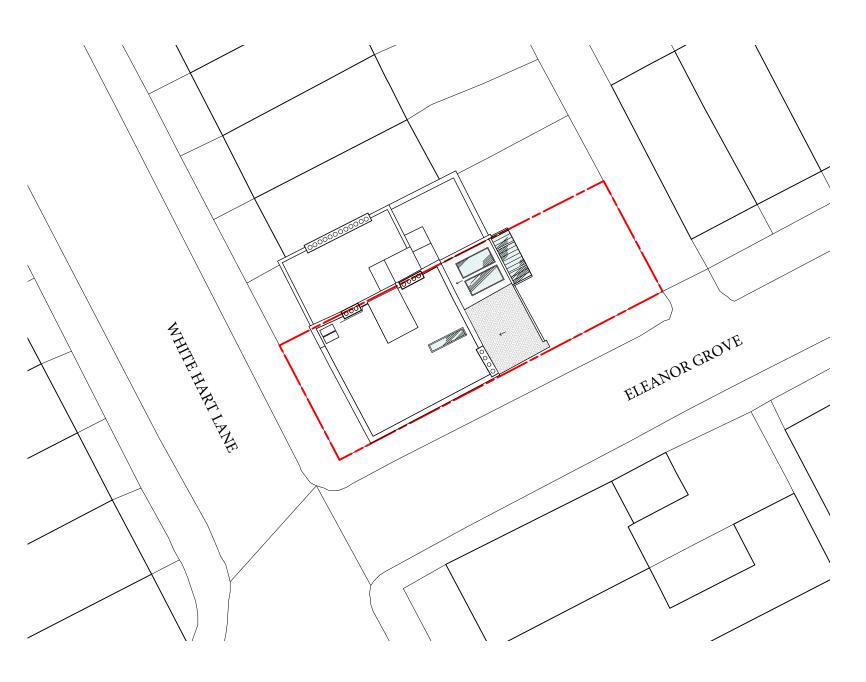

р----Х---г---2 - - -

P1 REV

STATUS EXISTING ORIGINAL SHEET SIZE ISO A3 PROJECT ADDRESS **Project White Hart** 2a Eleanor Grove, SW13 OJN

SCALE 1:250 PROJECT 2405

## Proposed - Block Plan

| 5         | 04-00                   |             | P1         |  |
|-----------|-------------------------|-------------|------------|--|
| CT NUMBER | DRAWING NUMBER          |             | REVISION   |  |
| 0         | DATE CREATED 05/06/2024 | drawn<br>BC | снкд<br>КМ |  |
|           |                         |             |            |  |