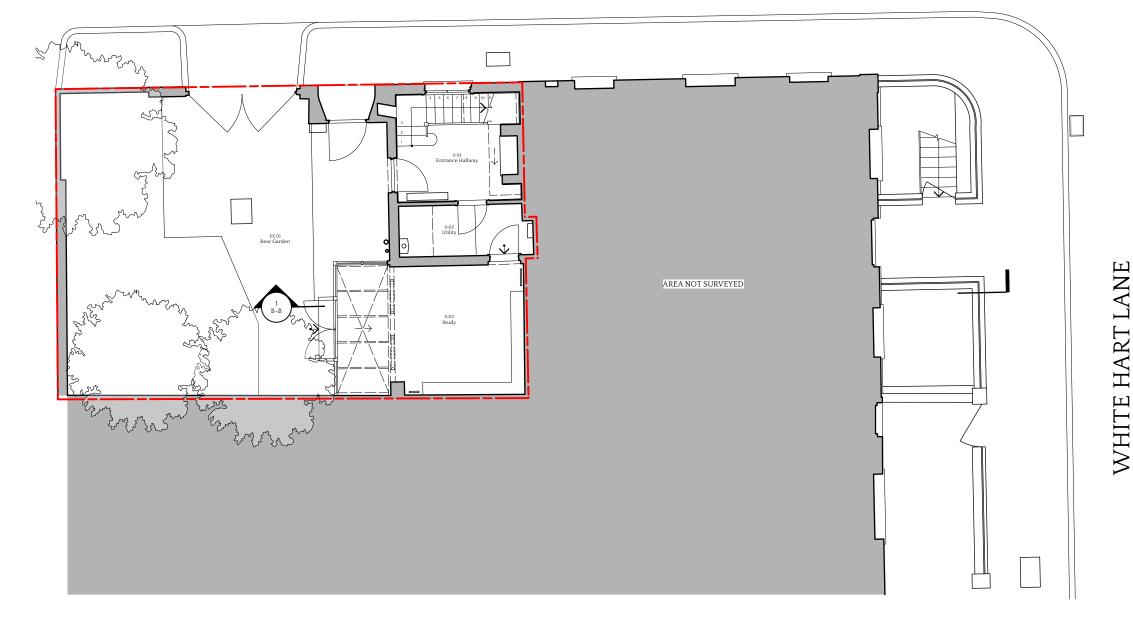

# ELEANOR GROVE

Ground Floor Plan Scale: 1:100 1

## Existing - Ground Floor Plan

| 95 <u>01-01</u>                       | P1         |
|---------------------------------------|------------|
|                                       |            |
| CT NUMBER DRAWING NUMBER              | REVISION   |
| DATE CREATED DRAWN<br>O 05/06/2024 AD | снкд<br>КМ |