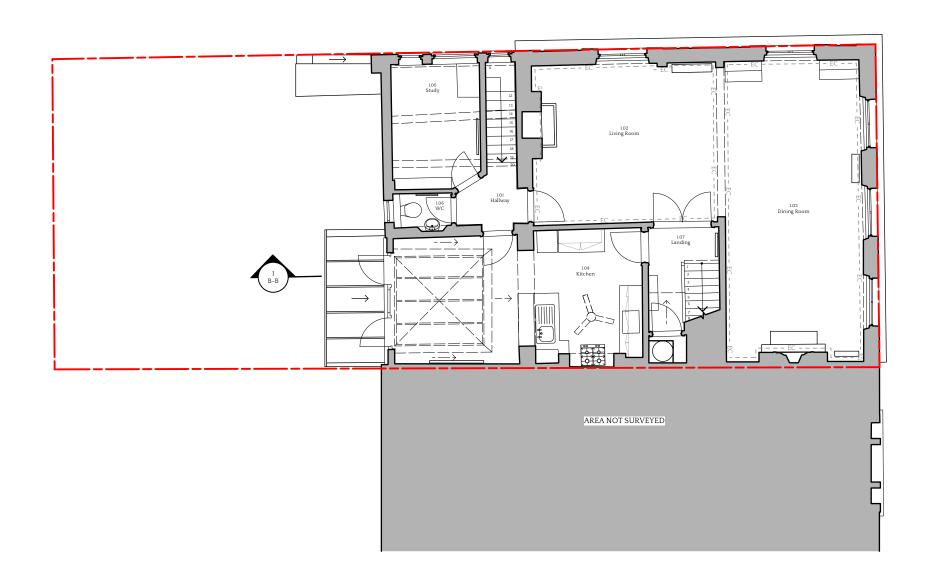

### **Existing - First Floor Plan**

|           |                         | ••••••      |            | •••• |
|-----------|-------------------------|-------------|------------|------|
| 5         | 01-02                   |             | P1         |      |
| CT NUMBER | DRAWING NUMBER          |             | REVISION   |      |
| 0         | DATE CREATED 05/06/2024 | drawn<br>AD | снкд<br>КМ |      |
|           |                         | ·····       | ·····      | •    |