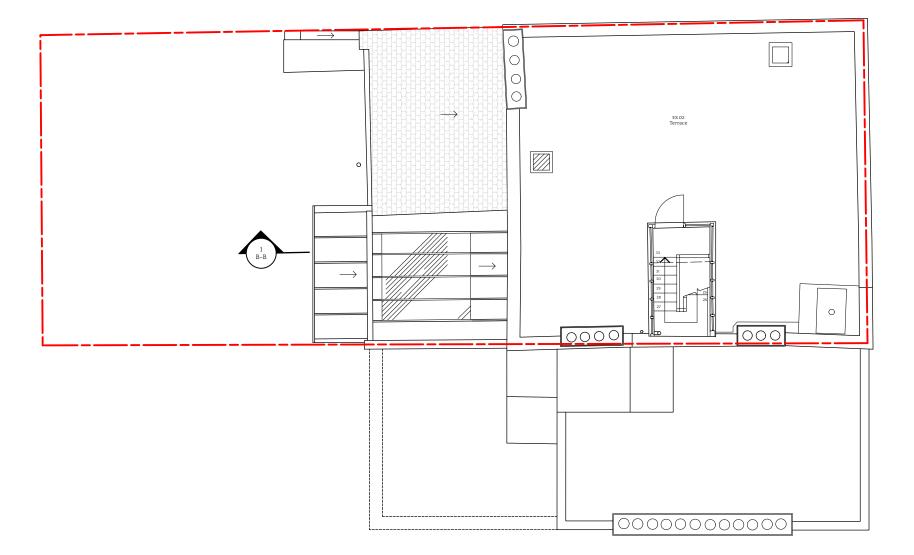

Roof Plan Scale: 1:100

## Existing - Roof Plan

| SCALE<br>1:100 | DATE CREATED 05/06/2024 | drawn<br>AD | снко КМ  |
|----------------|-------------------------|-------------|----------|
| PROJECT NUMBER | DRAWING NUMBER          |             | REVISION |
| 2405           | 01-04                   |             | P2       |