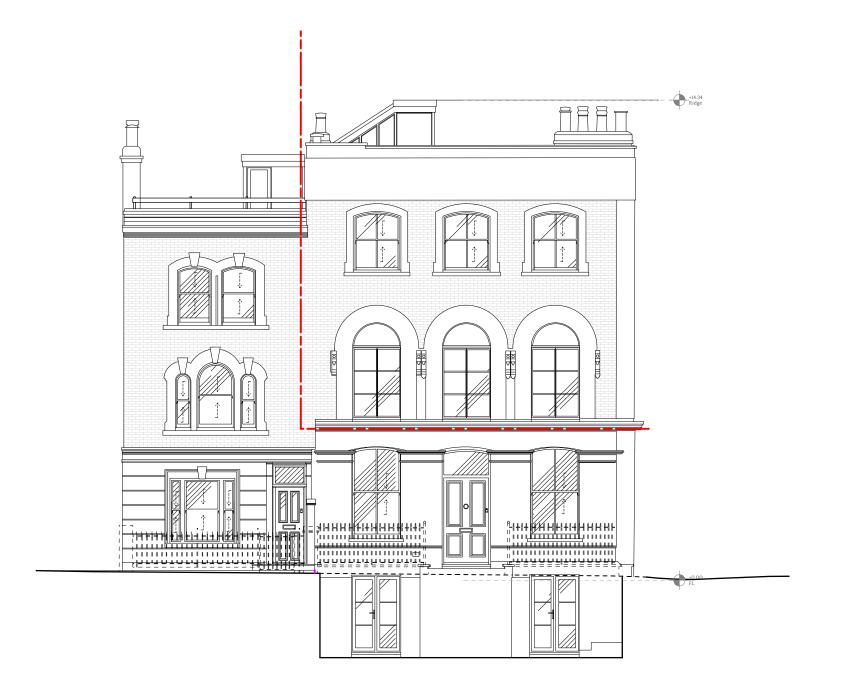

Front Elevation (White Hart Lane)
Scale: 1:100

## Existing - Front Elevation

| SCALE<br>1:100 | DATE CREATED 05/06/2024 | drawn<br>AD | chkd<br>K <b>M</b> |
|----------------|-------------------------|-------------|--------------------|
| PROJECT NUMBER | DRAWING NUMBER          |             | REVISION           |
| 2405           | 01-05                   |             | P2                 |