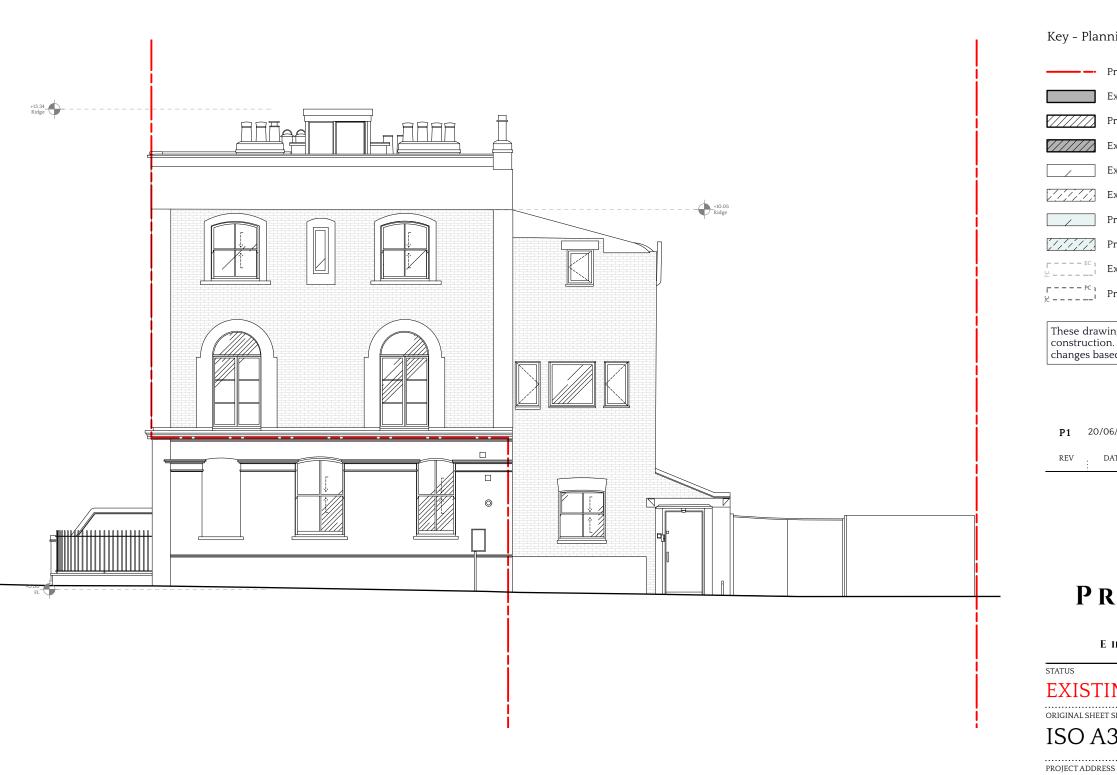

#### Key - Planning

0

|          | Property Boundary                |
|----------|----------------------------------|
|          | Existing                         |
|          | Proposed                         |
| ////     | Existing neighbour section hatch |
| ,        | Existing glazing                 |
|          | Existing obscure glazing         |
| ,        | Proposed glazing                 |
|          | Proposed obscure glazing         |
| — — EC 1 | Existing cornice                 |
| PC 1     | Proposed cornice                 |
|          |                                  |

These drawings are for planning purposes only. Drawings not to be used for construction. All dimensions are to be checked on site. These are subject to changes based on building control feedback and other consultants.

# EXISTING

ORIGINAL SHEET SIZE

Dimensions stated are in millimetres unless specifically noted otherwise. Do not rely upon sizes scaled directly from printed drawings. Contractor to ensure full size colour printed copies of this drawing are made available on site and to all relevant subcontractors as required. Drawing prepared solely for the use of the client and is not to be used by any third party without permission. Where any drawing is to be read in conjunction with another, including specialists, the two drawings shall be cross-checked and any discrepancies reported to the architect before the work is put in hand.

### **Project White Hart** 2a Eleanor Grove, SW13 OJN

DRAWING TITLE

# **Existing - Side Elevation**

|           | • • • • • • • • • • • • • • • • • • • • |             |            |
|-----------|-----------------------------------------|-------------|------------|
| 5         | 01-06                                   |             | P1         |
| CT NUMBER | DRAWING NUMBER                          |             | REVISION   |
| 0         | date created 05/06/2024                 | drawn<br>AD | снкд<br>КМ |
|           |                                         |             |            |