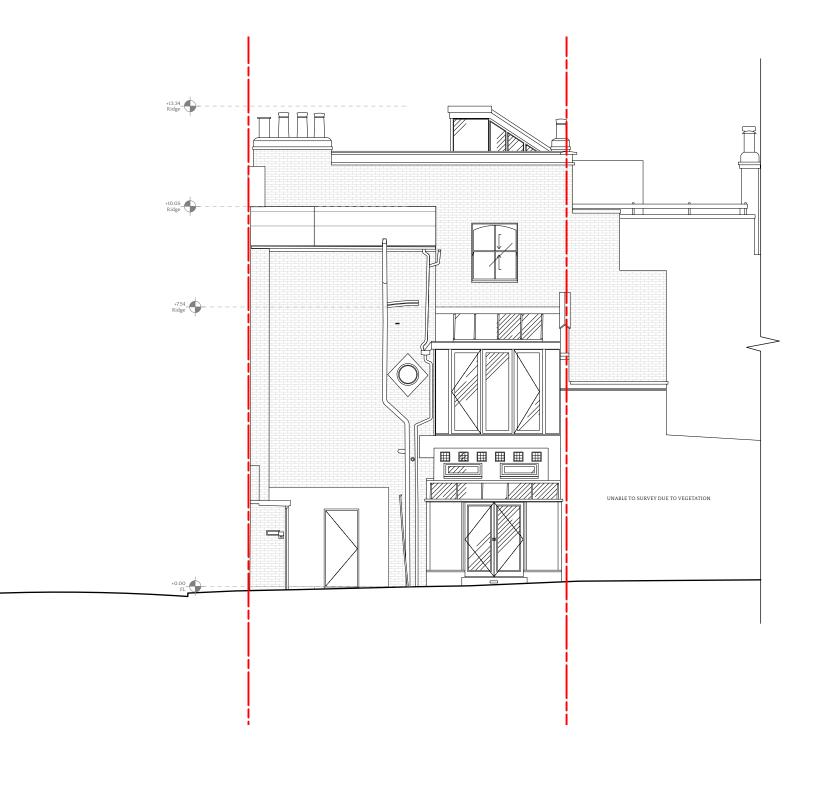

# **Existing - Rear Elevation**

| -         |                         |             |            |  |
|-----------|-------------------------|-------------|------------|--|
| 5         | 01-07                   |             | P2         |  |
| CT NUMBER | DRAWING NUMBER          |             | REVISION   |  |
| 0         | DATE CREATED 05/06/2024 | drawn<br>AD | снкд<br>КМ |  |