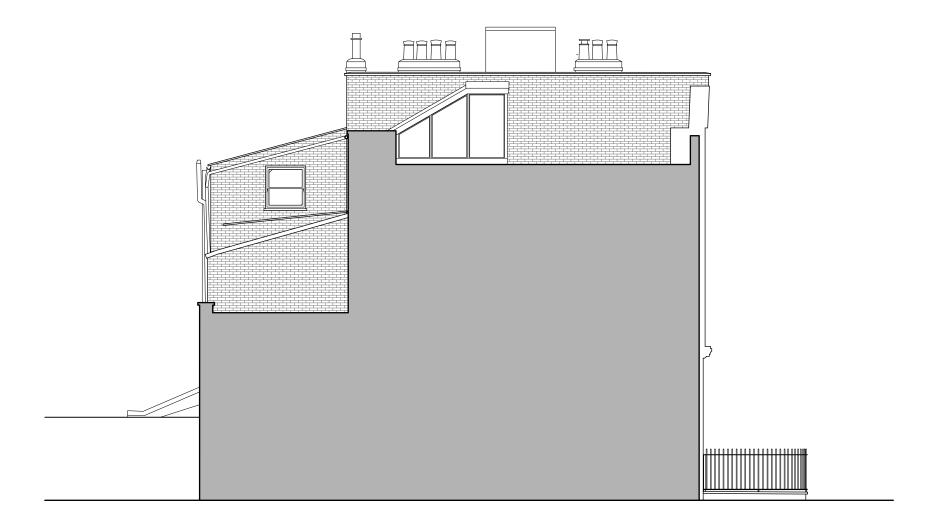

Side Elevation II
Scale: 1:100

### Existing - Side Elevation II

| SCALE<br>1:100 | DATE CREATED 05/06/2024 | drawn<br>AD | CHKD<br>KM |
|----------------|-------------------------|-------------|------------|
| PROJECT NUMBER | DRAWING NUMBER          |             | REVISION   |
| 2405           | 01-08                   |             | P1         |