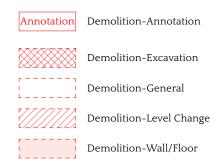

## Key - Demolitions

These drawings are for planning purposes only. Drawings not to be used for construction. All dimensions are to be checked on site. These are subject to changes based on building control feedback and other consultants.