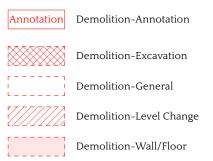

## Key - Demolitions

These drawings are for planning purposes only. Drawings not to be used for construction. All dimensions are to be checked on site. These are subject to changes based on building control feedback and other consultants.