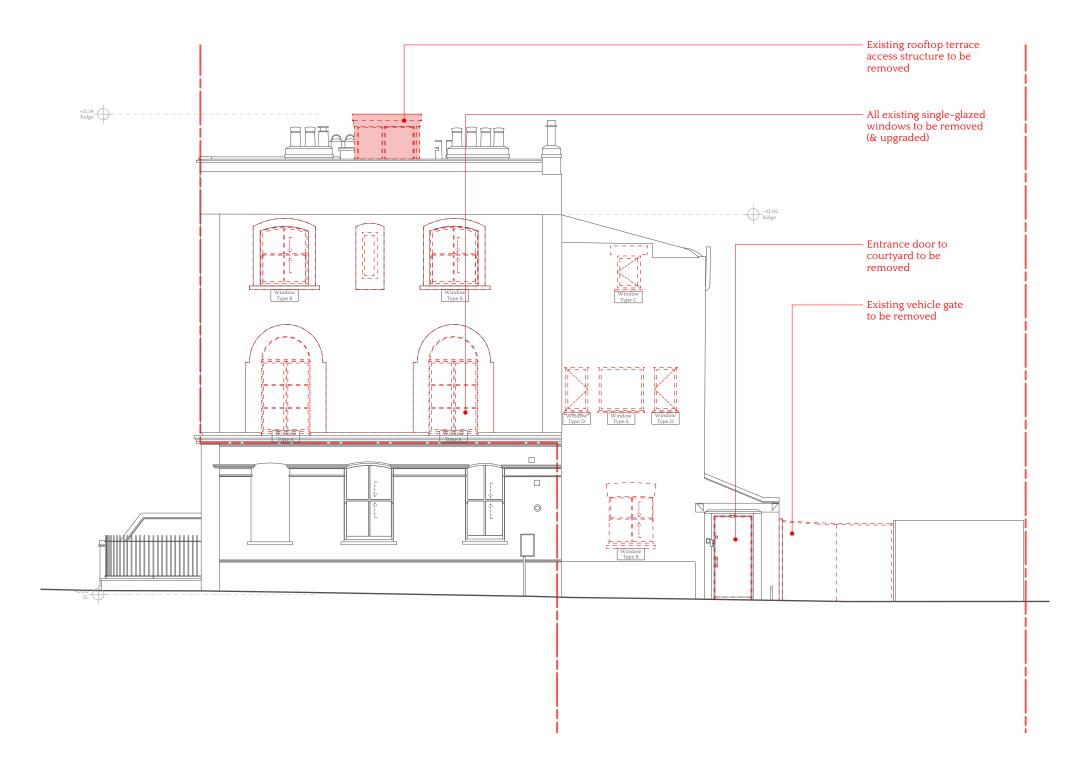

Side Elevation Scale: 1:100

These drawings are for planning purposes only. Drawings not to be used for construction. All dimensions are to be checked on site. These are subject to changes based on building control feedback and other consultants.

## **Demolition- Side Elevation**

| SCALE<br>1:100 | DATE CREATED 04/07/2024 | drawn<br>BC | снко<br>КМ |
|----------------|-------------------------|-------------|------------|
| PROJECT NUMBER | DRAWING NUMBER          |             | REVISION   |
| 2405           | 03-06                   |             | <u>.j</u>  |