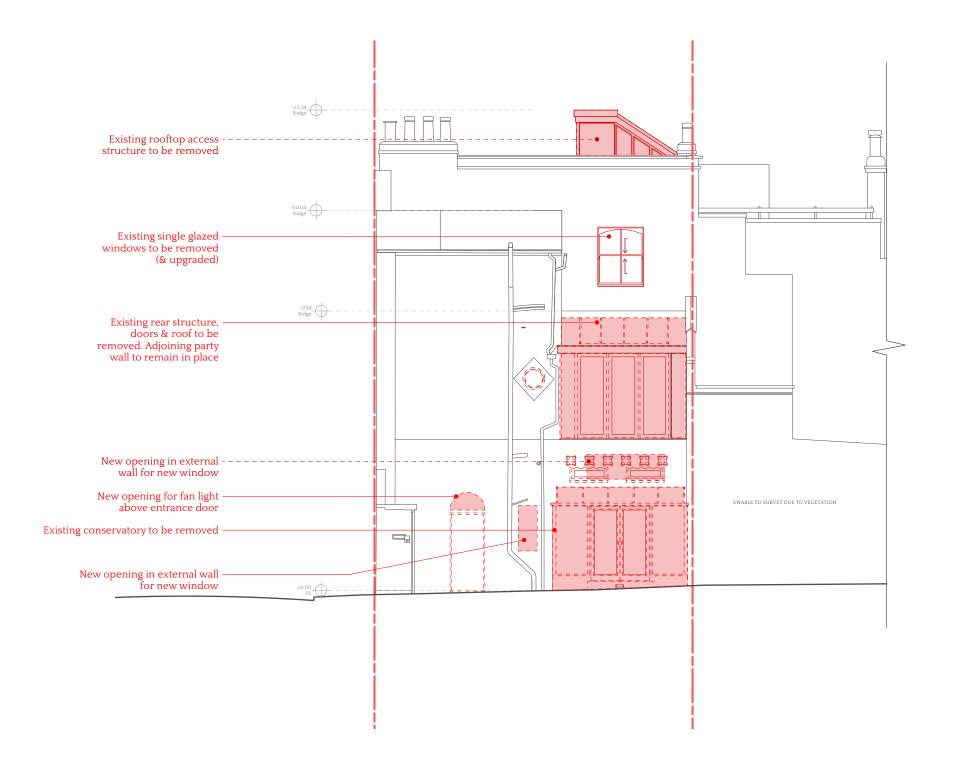

Rear Elevation Scale: 1:100

These drawings are for planning purposes only. Drawings not to be used for construction. All dimensions are to be checked on site. These are subject to changes based on building control feedback and other consultants.

## **Demolition - Rear Elevation**

| SCALE<br>1:100 | DATE CREATED 04/07/2024 | drawn<br>BC | снко<br>КМ |
|----------------|-------------------------|-------------|------------|
| PROJECT NUMBER | DRAWING NUMBER          |             | REVISION   |
| 2405           | 03-07                   |             |            |