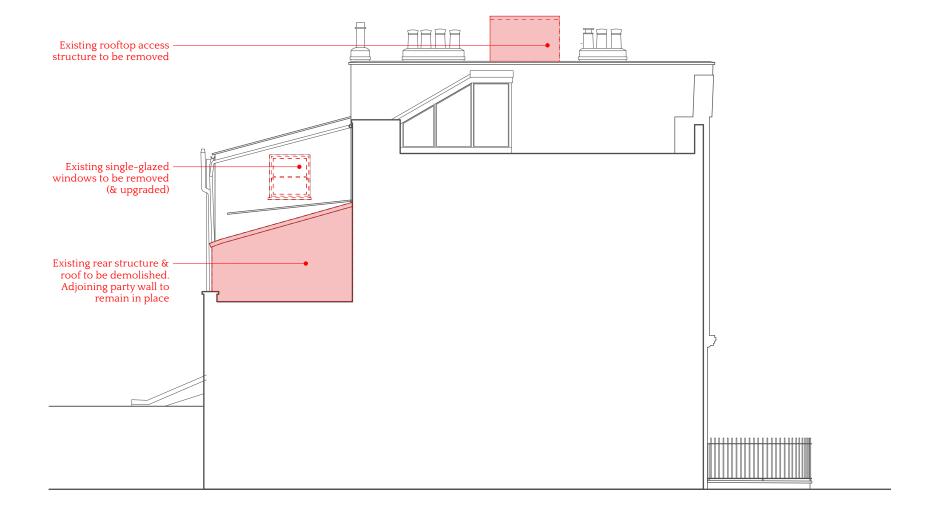

Side Elevation II Scale: 1:100

These drawings are for planning purposes only. Drawings not to be used for construction. All dimensions are to be checked on site. These are subject to changes based on building control feedback and other consultants.

## **Demolition - Side Elevation II**

| SCALE<br>1:100 | DATE CREATED 04/07/2024 | drawn<br>BC | снко<br>КМ |
|----------------|-------------------------|-------------|------------|
| PROJECT NUMBER | DRAWING NUMBER          |             | REVISION   |
| 2405           | 03-08                   |             |            |