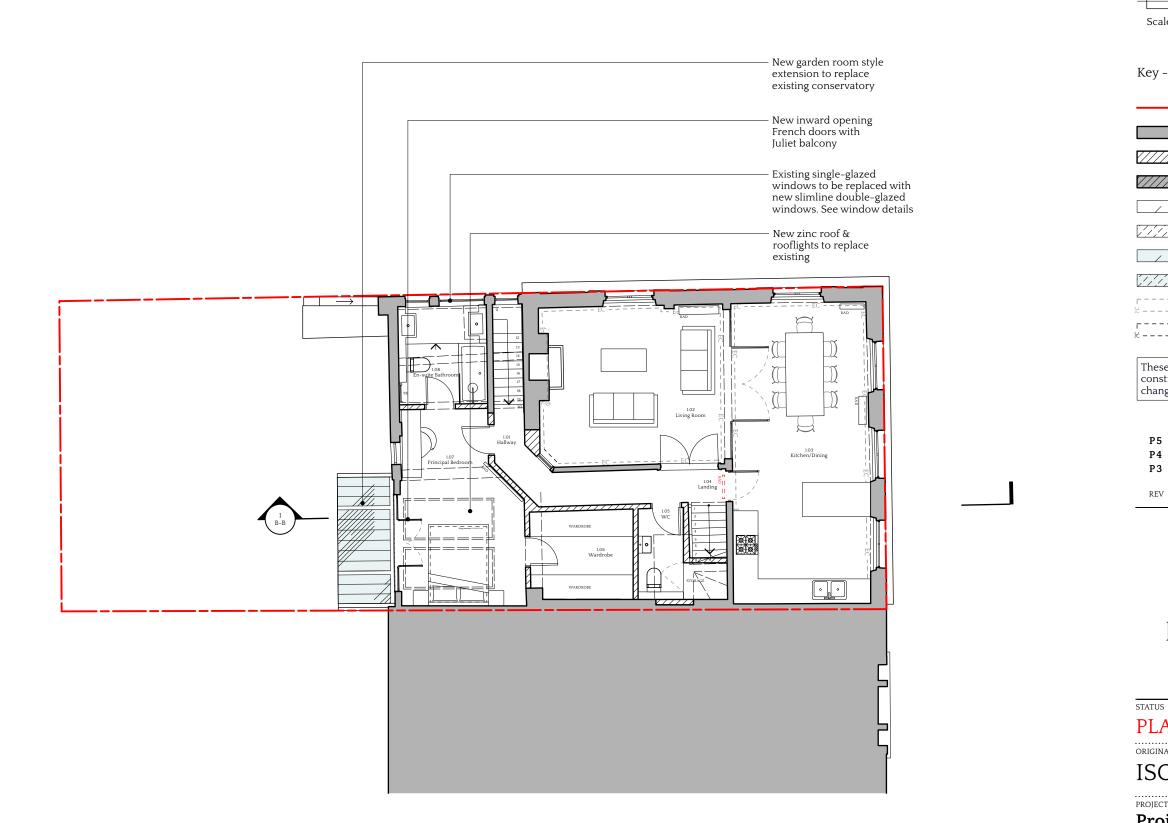

## Proposed - First Floor Plan

| 5         | 04-02                   |             | P5         |  |
|-----------|-------------------------|-------------|------------|--|
| CT NUMBER | DRAWING NUMBER          |             | REVISION   |  |
| C         | DATE CREATED 13/06/2024 | drawn<br>BC | снкд<br>КМ |  |
|           |                         |             |            |  |

These drawings are for planning purposes only. Drawings not to be used for construction. All dimensions are to be checked on site. These are subject to changes based on building control feedback and other consultants.

## Key - Planning

|      | Property Boundary                |
|------|----------------------------------|
|      | Existing                         |
|      | Proposed                         |
| //// | Existing neighbour section hatch |
| /    | Existing glazing                 |
|      | Existing obscure glazing         |
| /    | Proposed glazing                 |
|      | Proposed obscure glazing         |
| EC 1 | Existing cornice                 |
| PC 1 | Proposed cornice                 |
|      |                                  |