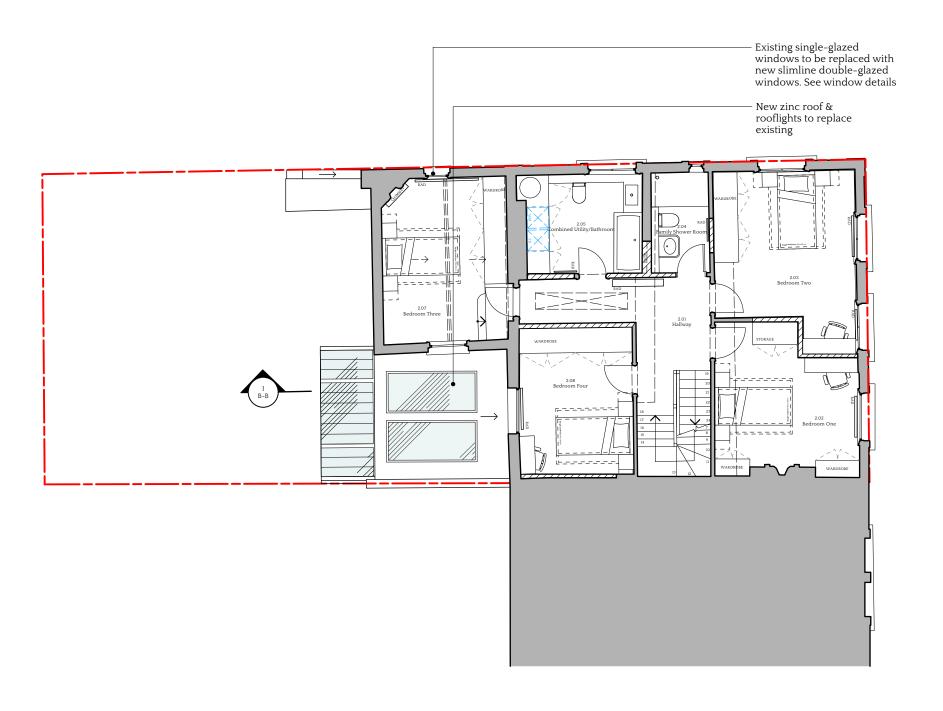

## Proposed - Second Floor Plan

| scale<br>1:100 | DATE CREATED 13/06/2024 | drawn<br>BC | снкд<br>КМ |     |
|----------------|-------------------------|-------------|------------|-----|
| PROJECT NUMBER | DRAWING NUMBER          |             | REVISION   | ••• |
| 2405           | 04-03                   |             | P5         |     |