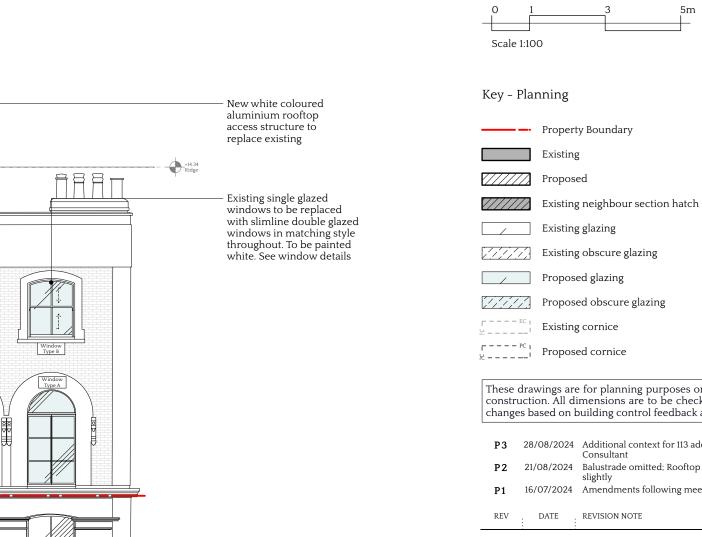

ШТ 

STATUS

DRAWING TITLE

SCALE 1:100 PROJECT 2405

|          | Property Boundary               |
|----------|---------------------------------|
|          | Existing                        |
|          | Proposed                        |
| ////     | Existing neighbour section hatc |
| /        | Existing glazing                |
|          | Existing obscure glazing        |
| ,        | Proposed glazing                |
|          | Proposed obscure glazing        |
| — — EC 1 | Existing cornice                |
| PC 1     | Proposed cornice                |
|          |                                 |

These drawings are for planning purposes only. Drawings not to be used for construction. All dimensions are to be checked on site. These are subject to changes based on building control feedback and other consultants.

| 28/08/2024 | Additional context for 113 added; Issued to Planning<br>Consultant |   | BC |
|------------|--------------------------------------------------------------------|---|----|
| 21/08/2024 | Balustrade omitted; Rooftop structure design adjusted slightly     |   | BC |
| 16/07/2024 | Amendments following meeting with clients                          |   | NG |
| DATE       | REVISION NOTE                                                      | : | BY |