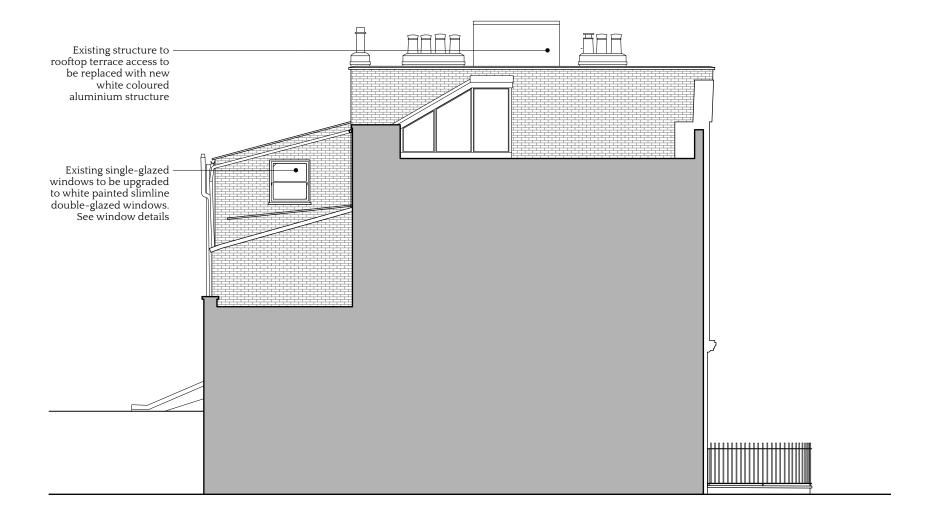

Side Elevation II
Scale: 1:100

## Proposed - Side Elevation II

| 2405           | 04-08                   |             | P2                |
|----------------|-------------------------|-------------|-------------------|
| PROJECT NUMBER | DRAWING NUMBER          |             | REVISION          |
| SCALE<br>1:100 | DATE CREATED O4/07/2024 | drawn<br>BC | снко<br><b>КМ</b> |
|                |                         |             |                   |