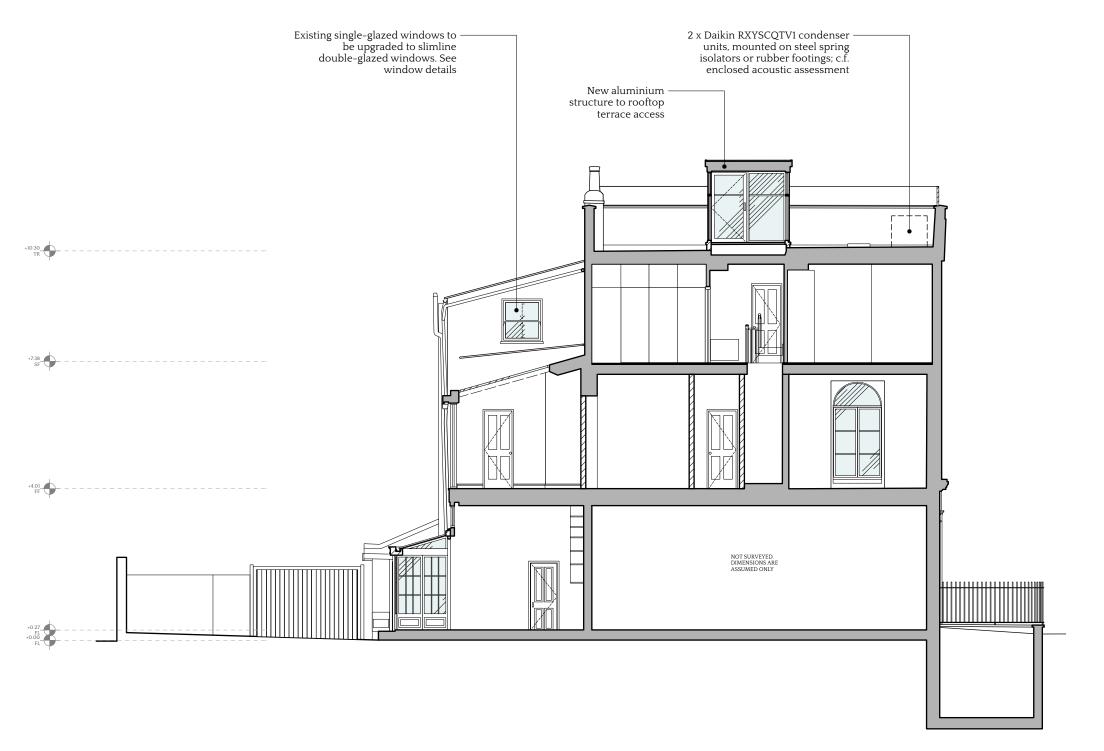

## Proposed - Section B

| scale<br>1:100 | DATE CREATED 05/06/2024 | drawn<br>BC | chkd<br>KM |
|----------------|-------------------------|-------------|------------|
| PROJECT NUMBER | DRAWING NUMBER          |             | REVISION   |
| 2405           | 04-09                   |             | P3         |

# PROPOSED

Dimensions stated are in millimetres unless specifically noted otherwise. Do not rely upon sizes scaled directly from printed drawings. Contractor to ensure full size colour printed copies of this drawing are made available on site and to all relevant subcontractors as required. Drawing prepared solely for the use of the client and is not to be used by any third party without permission. Where any drawing is to be read in conjunction with another, including specialists, the two drawings shall be cross-checked and any discrepancies reported to the architect before the work is put in hand.

#### Key - Planning

|                                  | Property Boundary                |  |
|----------------------------------|----------------------------------|--|
|                                  | Existing                         |  |
|                                  | Proposed                         |  |
|                                  | Existing neighbour section hatch |  |
|                                  | Existing glazing                 |  |
|                                  | Existing obscure glazing         |  |
|                                  | Proposed glazing                 |  |
|                                  | Proposed obscure glazing         |  |
| Г — — — — ЕС 1<br><sup>(2)</sup> | Existing cornice                 |  |
| F PC ₁<br>ஜ                      | Proposed cornice                 |  |