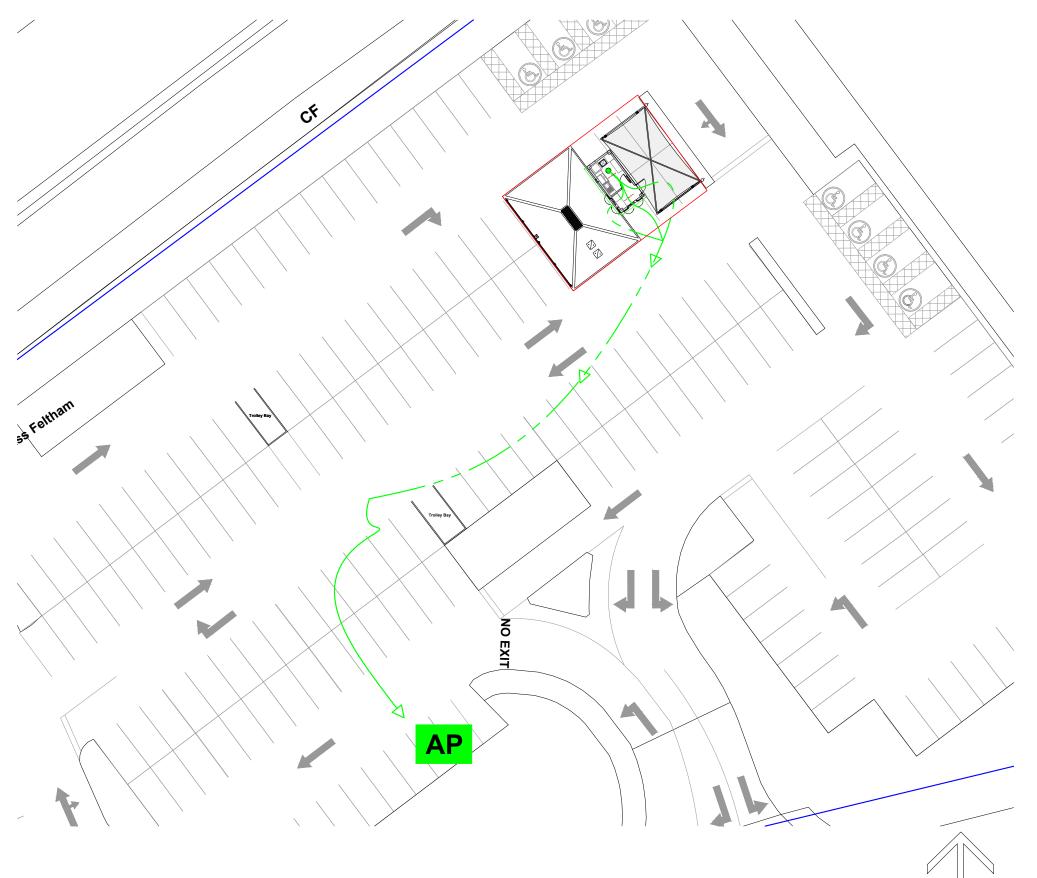

### MEANS OF ESCAPE:

Escape from cabin will be via front door which leads to the valeting area of the car wash and store car park.

Escape via windows possible with min openable area of 0.33m2

### EVACUATION PLAN

- In the event of fire alarm will be raised by smoke detectors. Escape via front door or window.
- If fire is seen before detection air horn to be used to raise alarm
- Distance self from fire, assemble at fire assembly point
- Alert fire services
- Alert store duty manager

## ACCESS FOR FIRE AND RESCUE SERVICES

 Car wash is located in an open air environment. Easy access off Twickenham Rd into site

|        |        | PLANI                                       | NING                                 |               |      |
|--------|--------|---------------------------------------------|--------------------------------------|---------------|------|
|        | 6°     | 2 1 Castl                                   |                                      | nsulta        | and  |
|        | 0      | 079758                                      |                                      |               |      |
|        |        | pianni                                      | ng@gilmored                          | consulta      | ncy. |
| SITE:  |        | pianni<br>pase Hanwor<br>nham, Feltha       | th Twicker                           | nham R        |      |
| SITE:  |        | oase Hanwor                                 | th Twicker<br>am, TW13 (             | nham R        |      |
| TITLE: |        | pase Hanwor<br>Inham, Feltha                | th Twicker<br>am, TW13 (             | iham R<br>SEZ | Road |
| TITLE: | Twicke | pase Hanwor<br>Inham, Feltha<br>Fire Safety | th Twicker<br>am, TW13 6<br>Strategy | iham R<br>SEZ | Road |
| TITLE: | Twicke | Dase Hanwor<br>Inham, Feltha<br>Fire Safety | th Twicker<br>am, TW13 (<br>Strategy | iham R        | CKED |