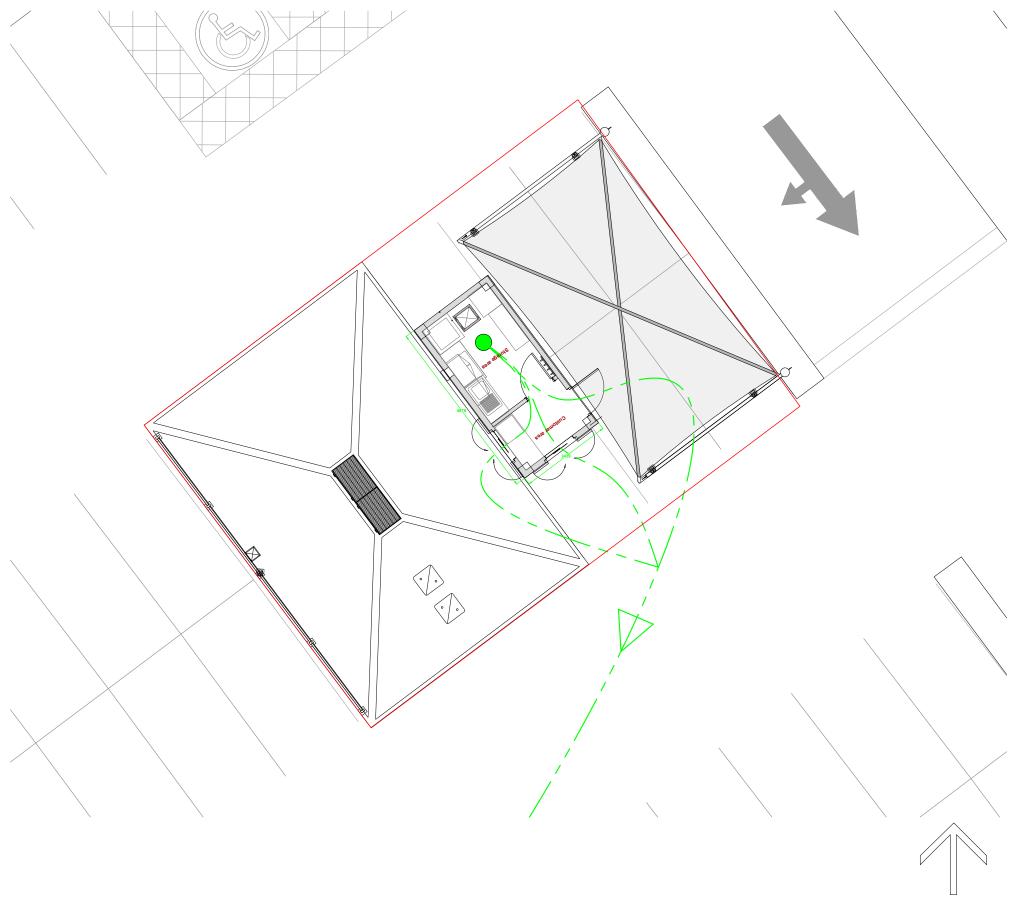

### MEANS OF ESCAPE:

Escape from cabin will be via front door which leads to the valeting area of the car wash and store car park.

Escape via windows possible with min openable area of 0.33m2

### EVACUATION PLAN

- In the event of fire alarm will be raised by smoke detectors. Escape via front door or window.
- If fire is seen before detection air horn to be used to raise alarm
- Distance self from fire, assemble at fire assembly point
- Alert fire services
- Alert store duty manager

# ACCESS FOR FIRE AND RESCUE SERVICES

• Car wash is located in an open air environment. Easy access off Twickenham Rd into site

SCALE BAR 1:100

5 10 15 20