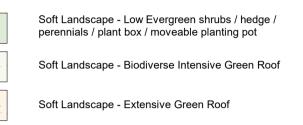

## Soft/Hard Landscape Key

Hard Landscape Type A - Permeable Resin bound

Hard Landscape Type A - Permeable Resin bound Hard Landscape Type C - Concrete / Granite Paving

Slabs - 900mm x 200mm Recessed cover manhole