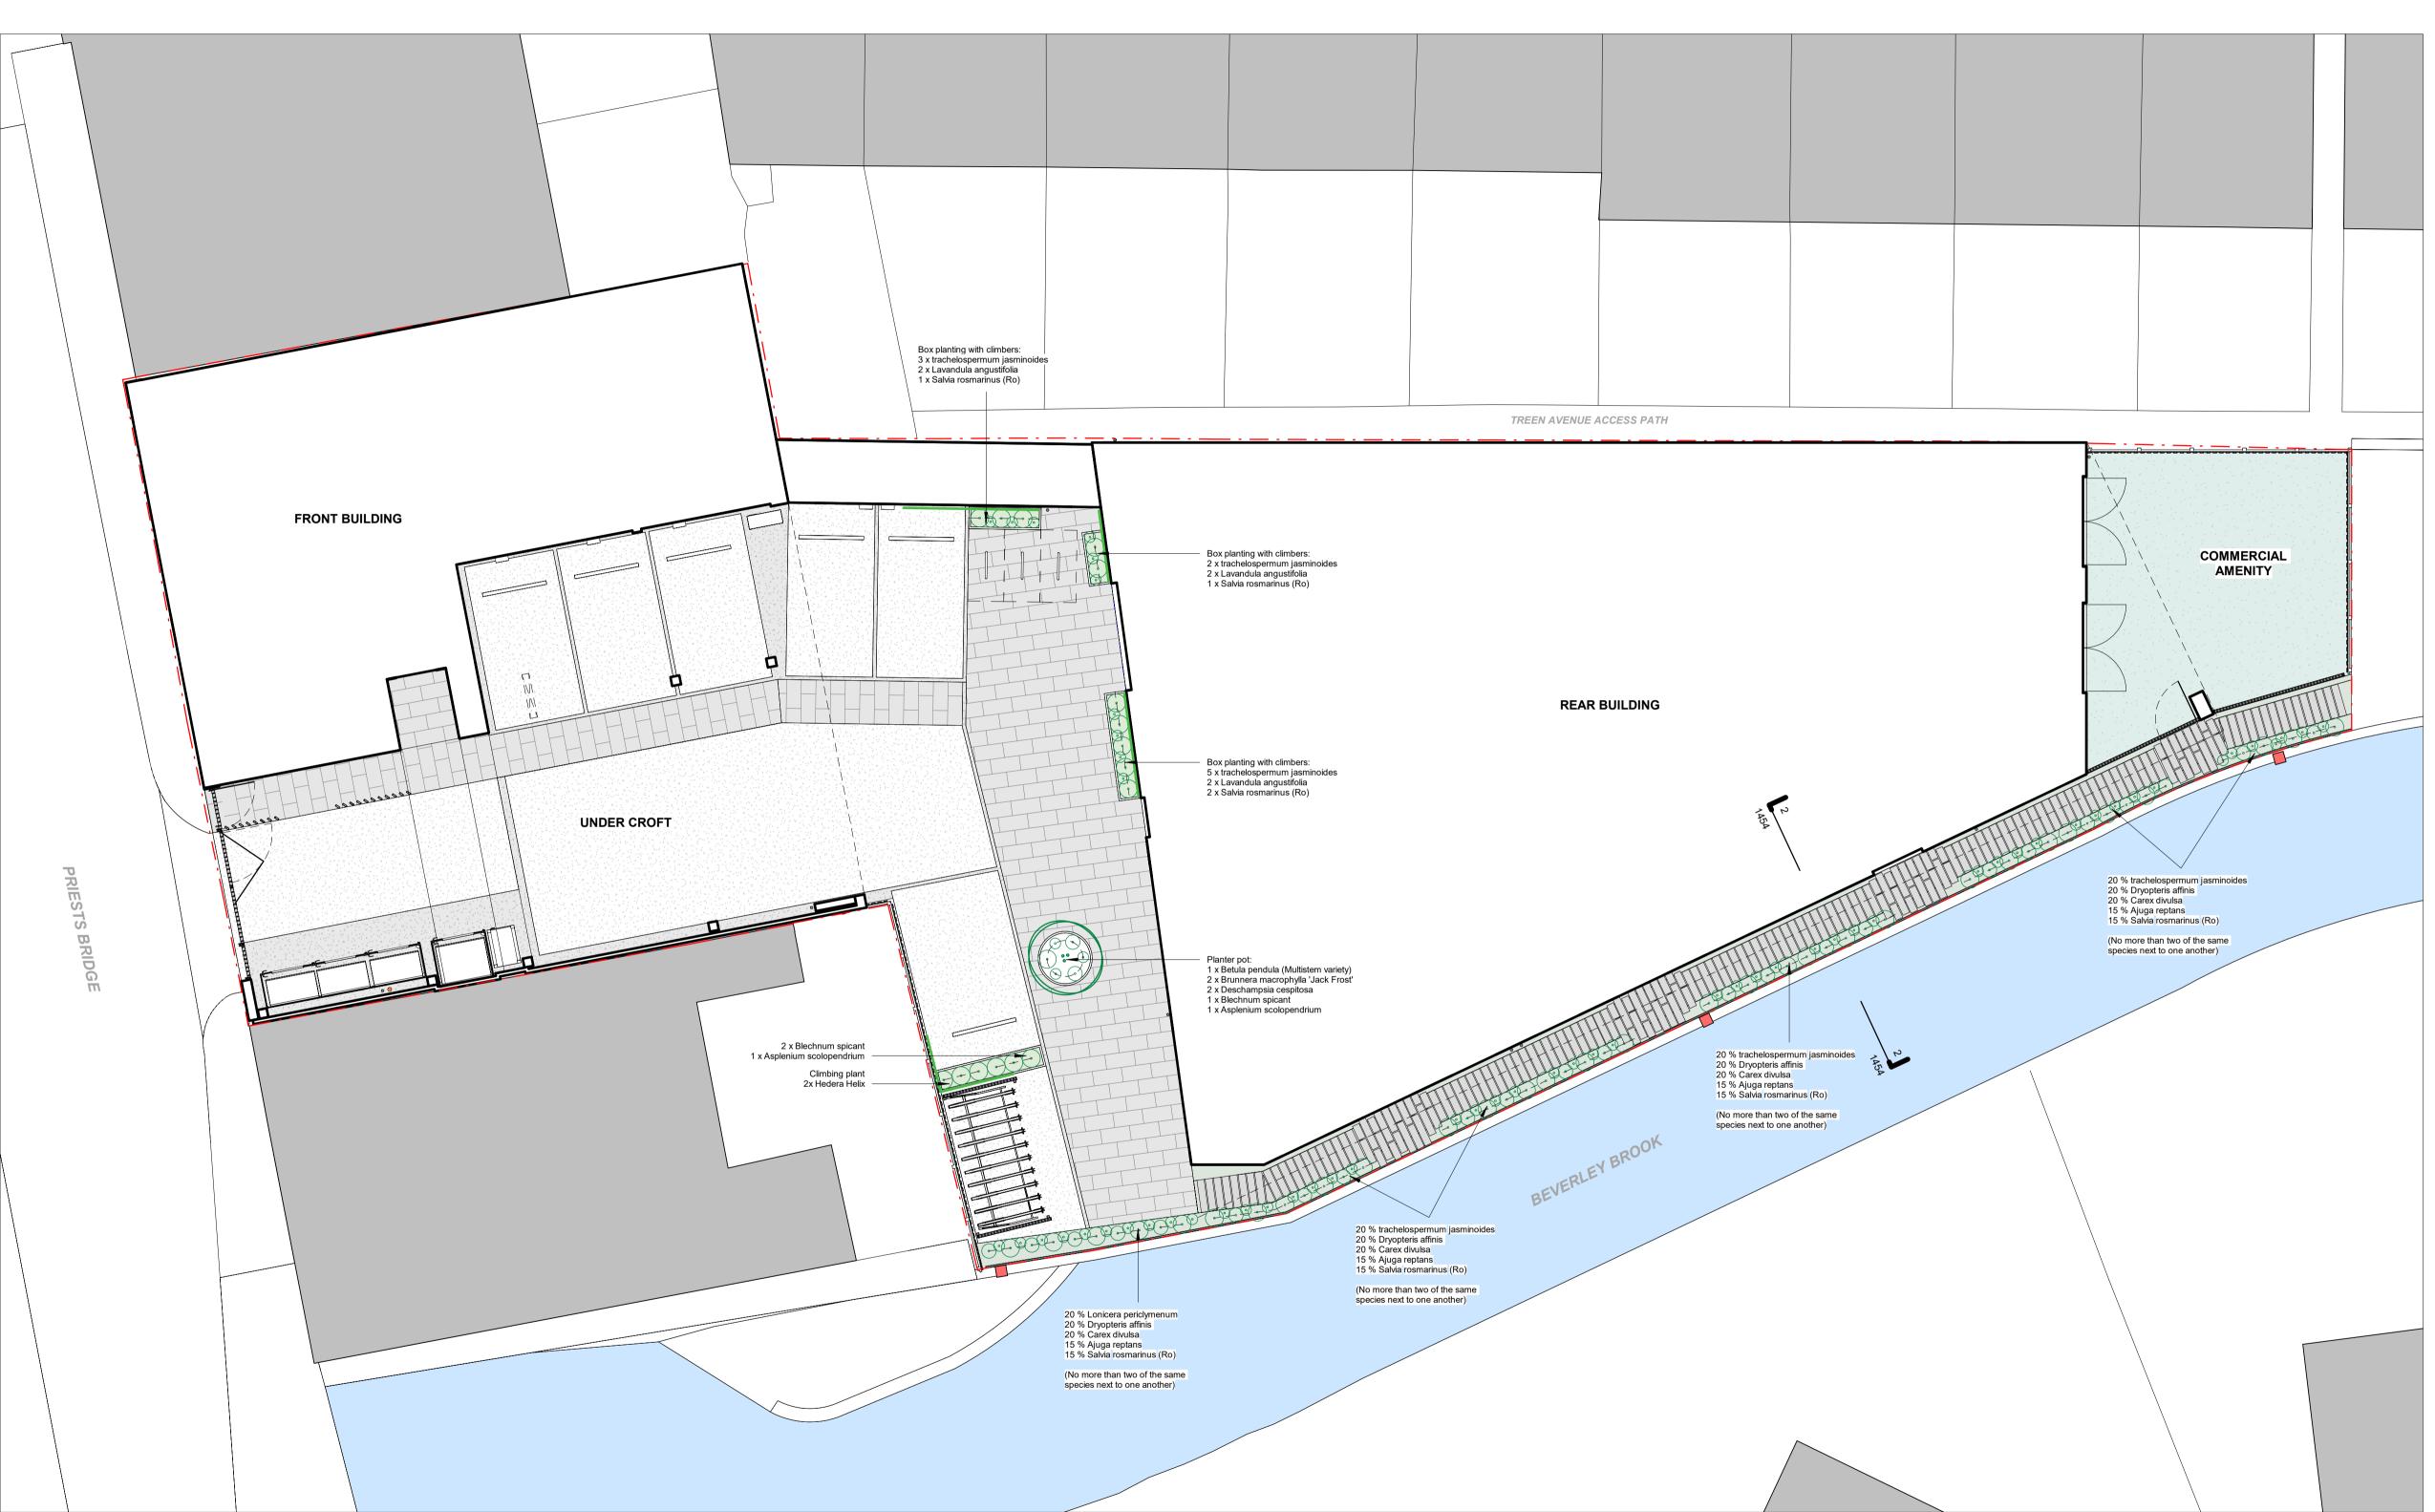

**----** Site Boundary

Enviroment Agency Asset 1.5m structural exclusion zone

## Soft/Hard Landscape Key

Hard Landscape Type A - Permeable Resin bound

Hard Landscape Type A - Permeable Resin bound Hard Landscape Type C - Concrete / Granite Paving

Slabs - 900mm x 200mm Recessed cover manhole

T1 - 600 x 600mm T2 - 450 x 450mm Slot drain

Proposed planting

Boundary Type 01 - 1100mm PPC painted vertical steel Boundary Type 02 - 2100mm PPC painted vertical steel railing - ŔAĹ TBC

Boundary Type 03 - 2100mm high Solid slatted timber fence - double sided. Treated timber. Natural Boundary Type 04 - Vertical Green Wall - growing wires

Boundary Type 05 - Rubber Wall Barrier impact protection

Sparrow terrace

Bee brick

## **Biodiversity Enhancements Key**

Bird nest box -Tit species

© copyright Wimshurst Pelleriti, all rights reserved 2021

Do not scale-off this drawing. Wimshurst Pelleriti take no responsibility for any dimensions obtained by measuring or scaling from this drawing and no reliance may be placed on such dimensions. If no dimension is given, it is the responsibility of the recipient to ascertain the dimension specifically from the Architect or by site measure.