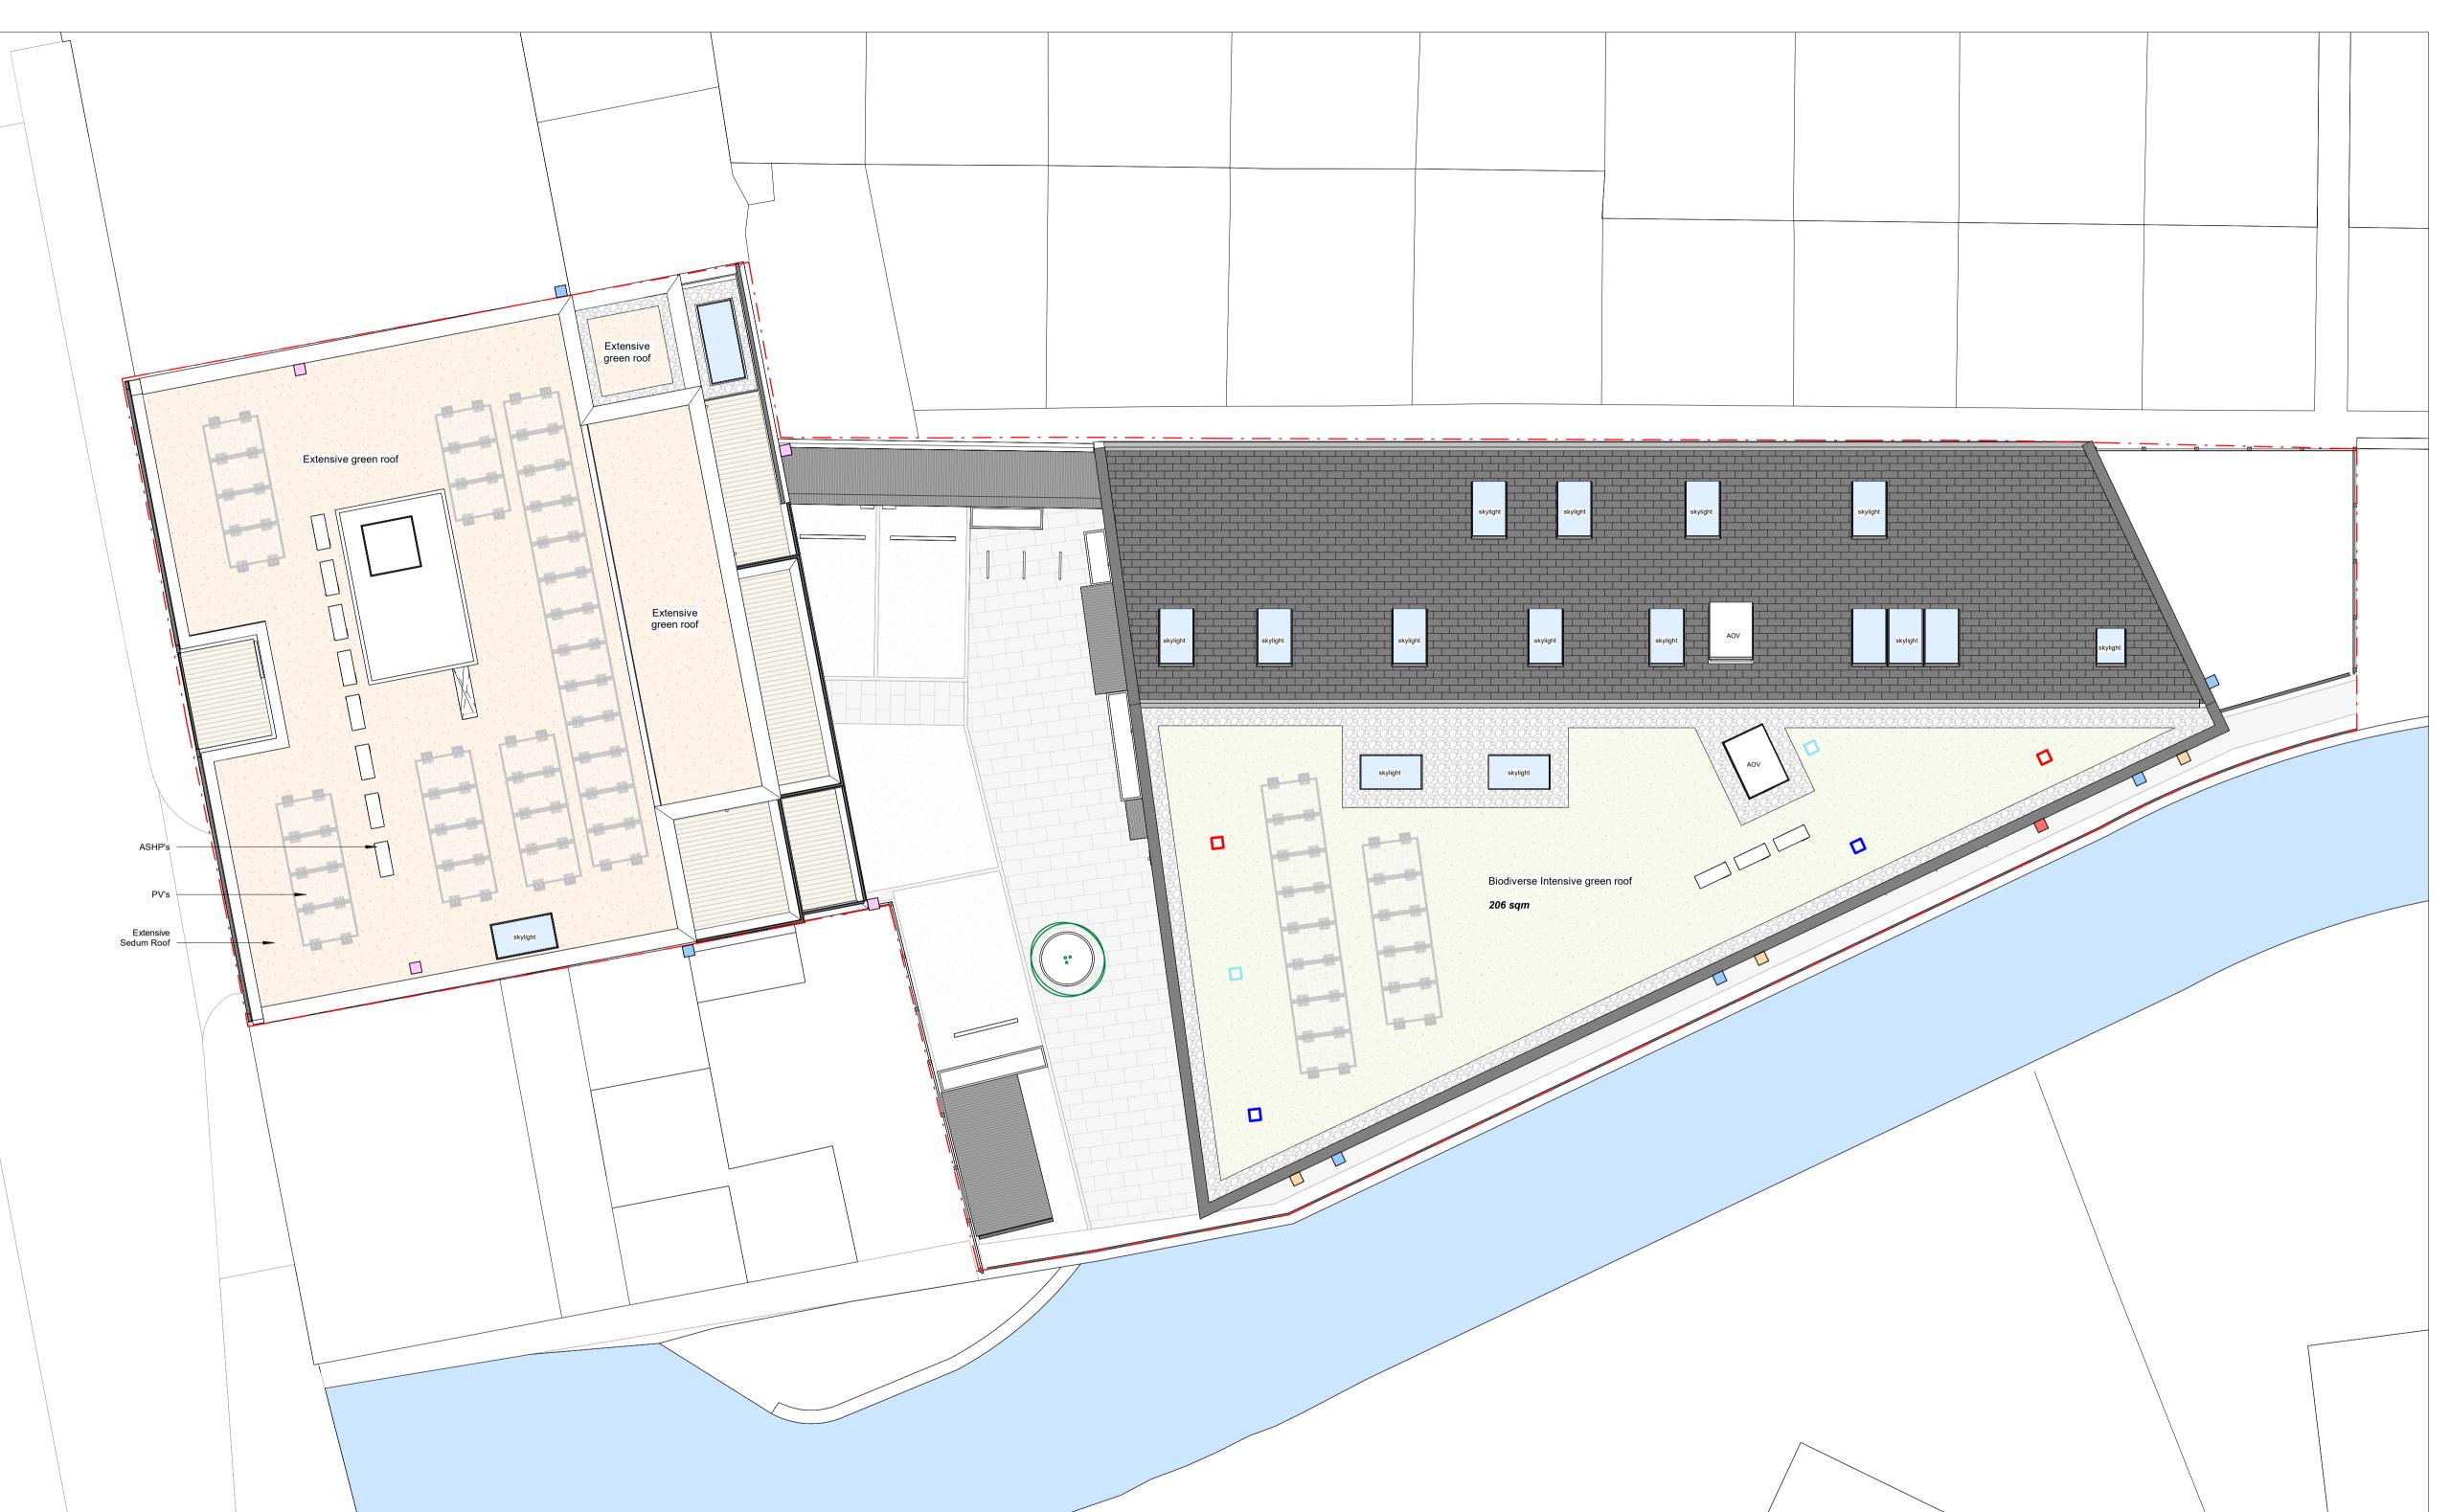

## PRIESTS BRIDGE, SW14 8TA

PROPOSED EXTERNAL WORKS **ROOF PLAN** 

drawing number

scale @ A1

0663-WPA-01-03-DR-A- 1453

1:100

drawing purpose **PLANNING** 

WIMSHURST PELLERITI