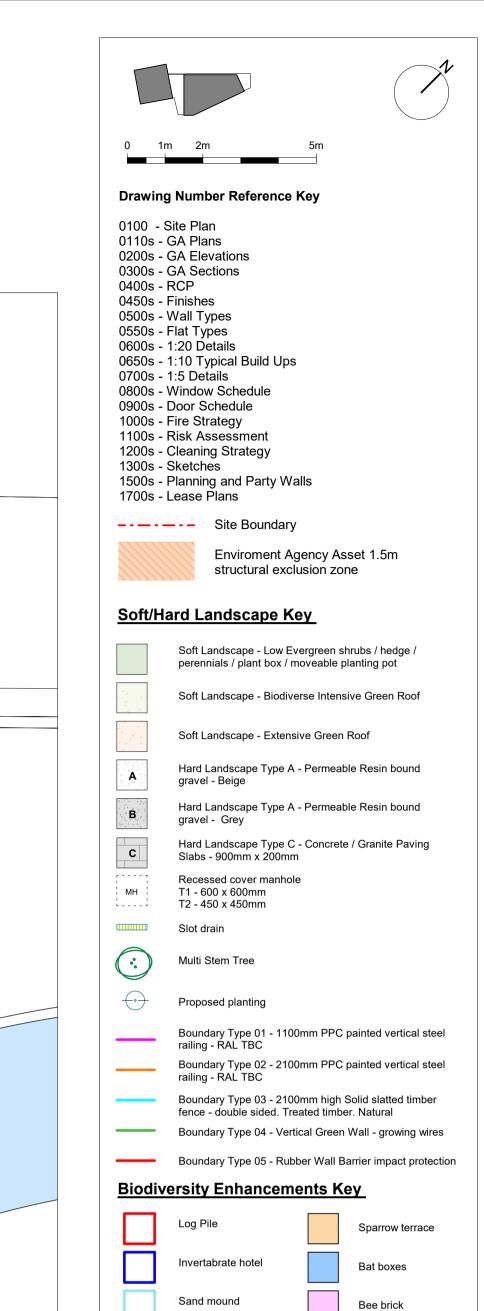

## PRIESTS BRIDGE, SW14 8TA

PROPOSED EXTERNAL WORKS **ROOF PLAN** 

drawing number

scale @ A1

0663-WPA-01-03-DR-A- 1453

1:100

drawing purpose **PLANNING** 

WIMSHURST PELLERITI