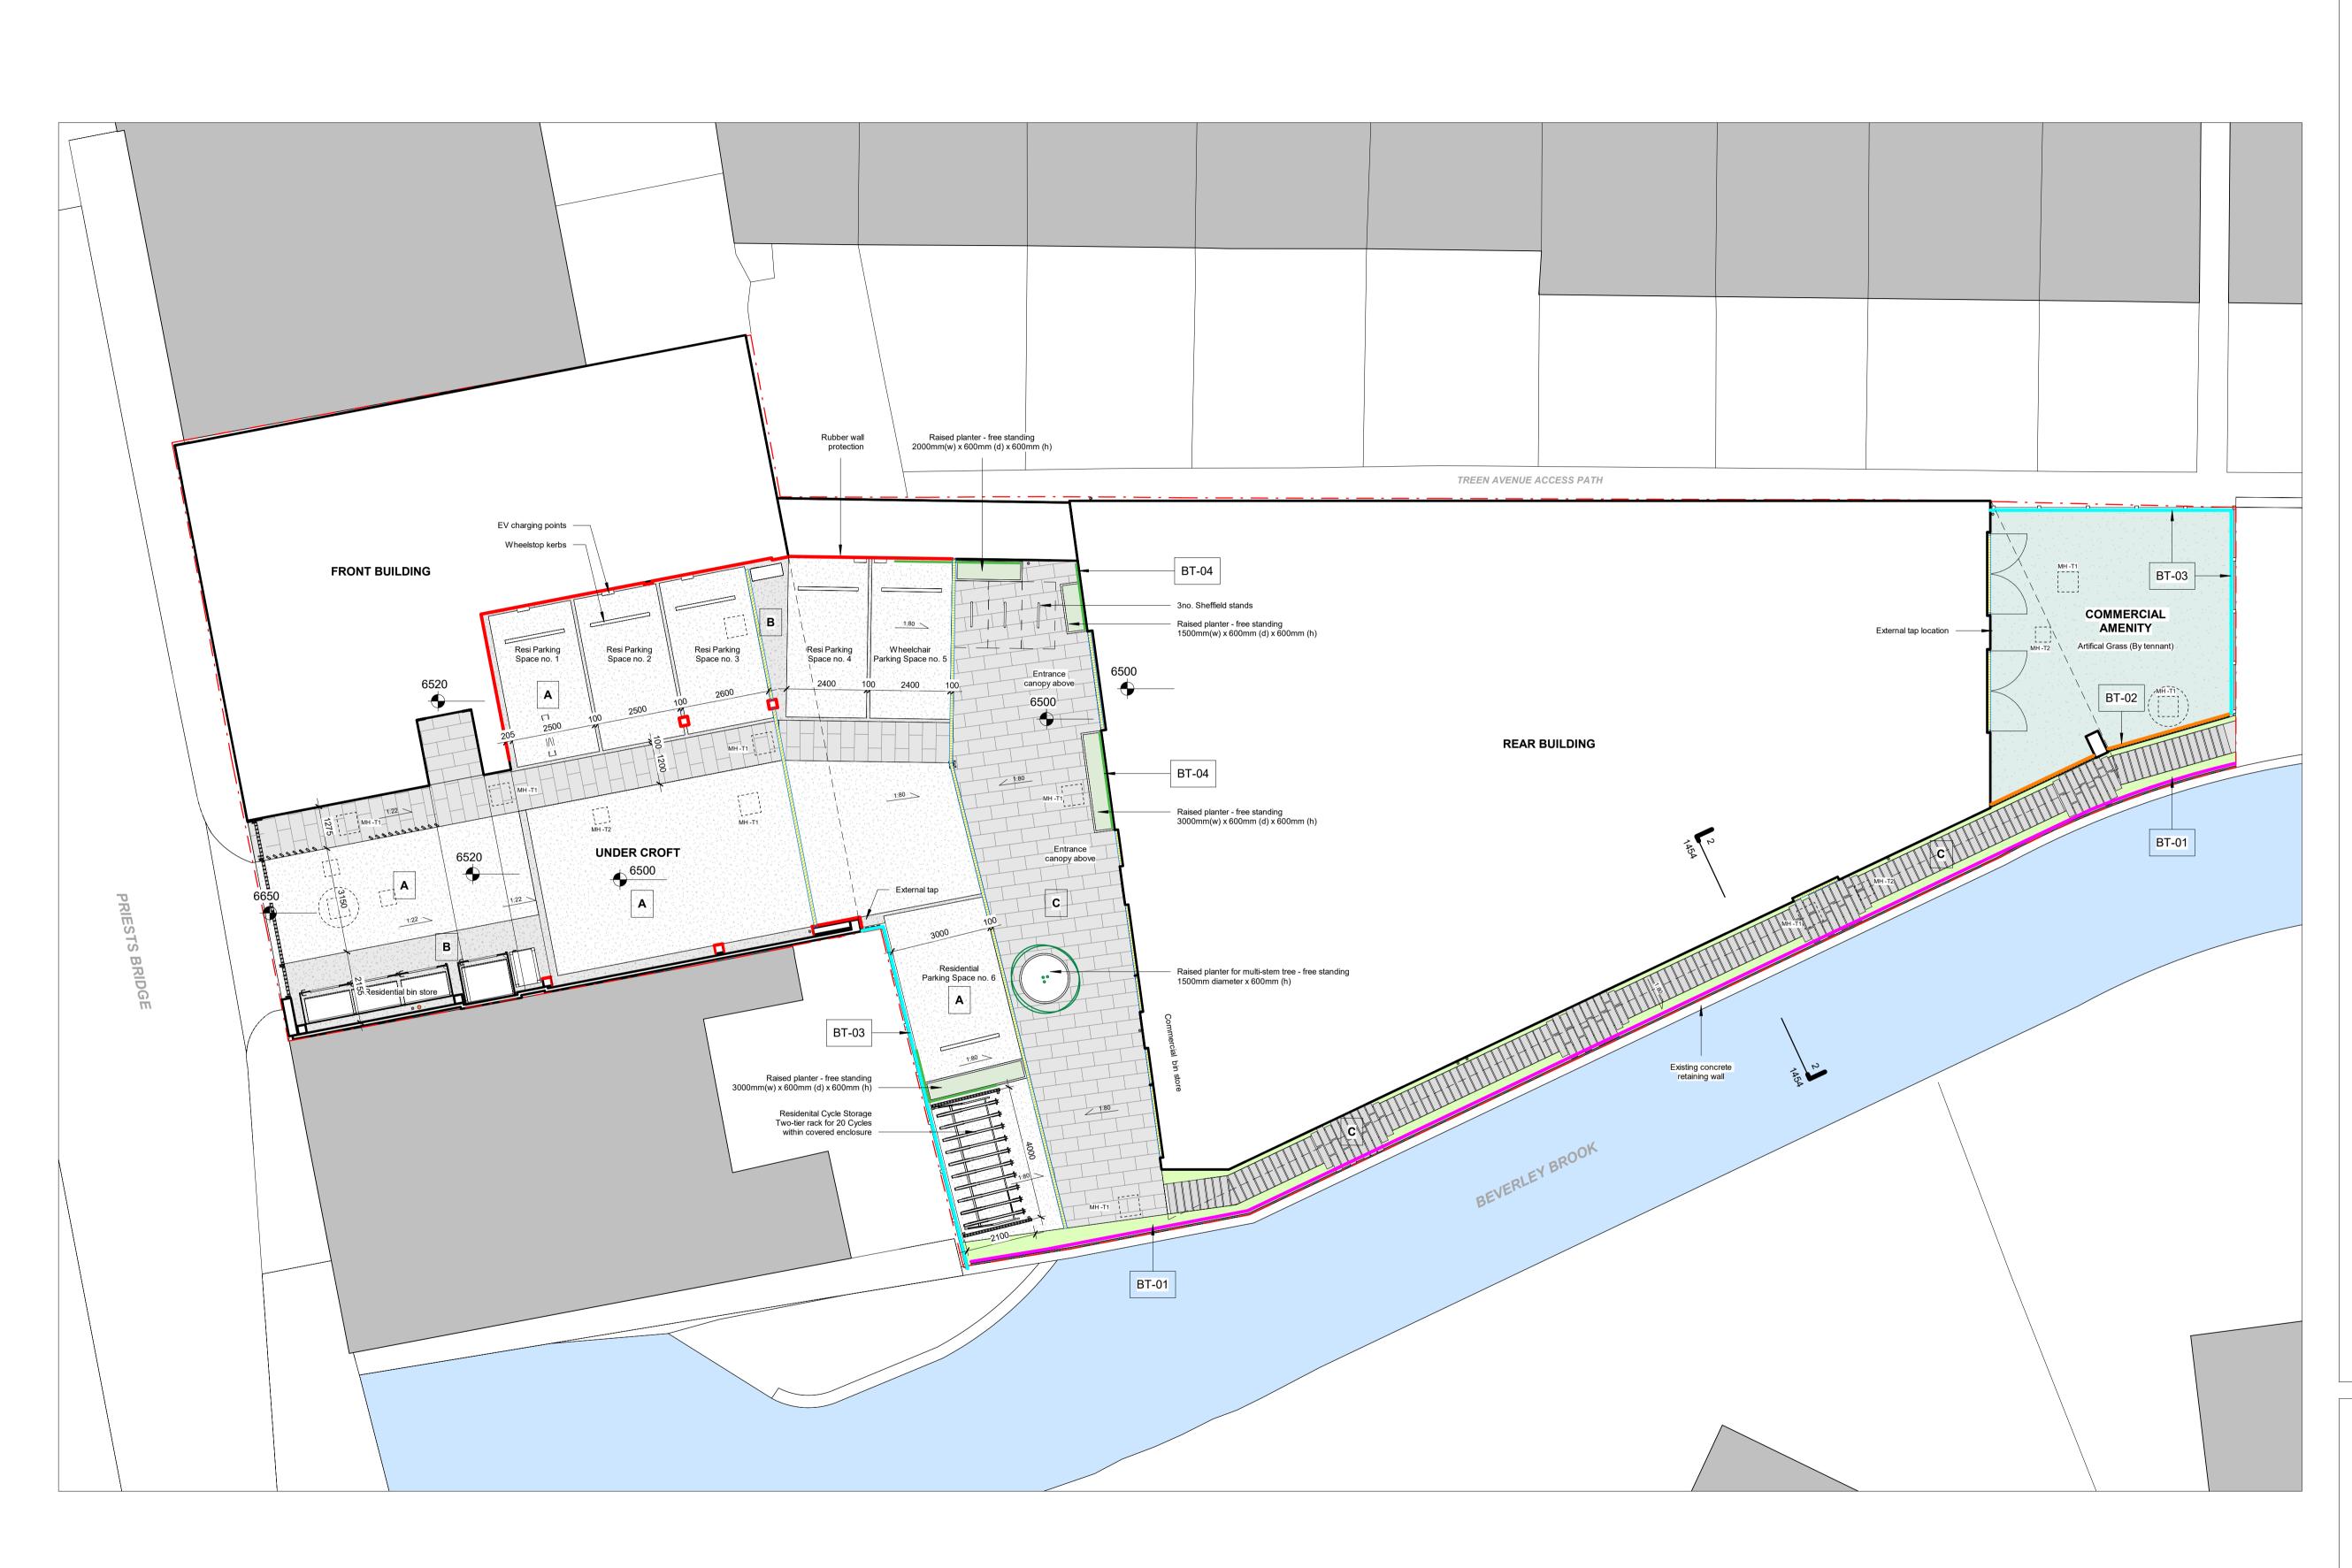

|                                                                                                                                                                                                                                                                                                                                                                                                                                                                                                          |                                                                                                                                  |                                         | ( )                            |
|----------------------------------------------------------------------------------------------------------------------------------------------------------------------------------------------------------------------------------------------------------------------------------------------------------------------------------------------------------------------------------------------------------------------------------------------------------------------------------------------------------|----------------------------------------------------------------------------------------------------------------------------------|-----------------------------------------|--------------------------------|
| 0 1m                                                                                                                                                                                                                                                                                                                                                                                                                                                                                                     | 2m                                                                                                                               | 5m                                      |                                |
|                                                                                                                                                                                                                                                                                                                                                                                                                                                                                                          |                                                                                                                                  |                                         |                                |
| Drawing Number Reference Key<br>0100 - Site Plan<br>0110s - GA Plans<br>0200s - GA Elevations<br>0300s - GA Sections<br>0400s - RCP<br>0450s - Finishes<br>0500s - Wall Types<br>0550s - Flat Types<br>0600s - 1:20 Details<br>0650s - 1:10 Typical Build Ups<br>0700s - 1:5 Details<br>0800s - Window Schedule<br>0900s - Door Schedule<br>1000s - Fire Strategy<br>1100s - Risk Assessment<br>1200s - Cleaning Strategy<br>1300s - Sketches<br>1500s - Planning and Party Walls<br>1700s - Lease Plans |                                                                                                                                  |                                         |                                |
|                                                                                                                                                                                                                                                                                                                                                                                                                                                                                                          | Site Bo                                                                                                                          | undary                                  |                                |
|                                                                                                                                                                                                                                                                                                                                                                                                                                                                                                          |                                                                                                                                  | nent Agency As<br>al exclusion zo       |                                |
| Soft/Hard Landscape Key                                                                                                                                                                                                                                                                                                                                                                                                                                                                                  |                                                                                                                                  |                                         |                                |
|                                                                                                                                                                                                                                                                                                                                                                                                                                                                                                          |                                                                                                                                  | - Low Evergreen s<br>t box / moveable p |                                |
|                                                                                                                                                                                                                                                                                                                                                                                                                                                                                                          | Soft Landscape - Biodiverse Intensive Green Roof                                                                                 |                                         |                                |
|                                                                                                                                                                                                                                                                                                                                                                                                                                                                                                          | Soft Landscape - Extensive Green Roof                                                                                            |                                         |                                |
|                                                                                                                                                                                                                                                                                                                                                                                                                                                                                                          | Hard Landscape Type A - Permeable Resin bound<br>gravel - Beige                                                                  |                                         |                                |
| <b>B</b>                                                                                                                                                                                                                                                                                                                                                                                                                                                                                                 | Hard Landscape Type A - Permeable Resin bound gravel - Grey                                                                      |                                         |                                |
| C                                                                                                                                                                                                                                                                                                                                                                                                                                                                                                        | Hard Landscape Type C - Concrete / Granite Paving<br>Slabs - 900mm x 200mm                                                       |                                         |                                |
| МН                                                                                                                                                                                                                                                                                                                                                                                                                                                                                                       | Recessed cover manhole<br>T1 - 600 x 600mm<br>T2 - 450 x 450mm                                                                   |                                         |                                |
|                                                                                                                                                                                                                                                                                                                                                                                                                                                                                                          | Slot drain                                                                                                                       |                                         |                                |
| $\bigcirc$                                                                                                                                                                                                                                                                                                                                                                                                                                                                                               | Multi Stem Tree                                                                                                                  |                                         |                                |
|                                                                                                                                                                                                                                                                                                                                                                                                                                                                                                          | Proposed planting                                                                                                                |                                         |                                |
|                                                                                                                                                                                                                                                                                                                                                                                                                                                                                                          | Boundary Type 01 - 1100mm PPC painted vertical steel<br>railing - RAL TBC                                                        |                                         |                                |
|                                                                                                                                                                                                                                                                                                                                                                                                                                                                                                          | Boundary Type 02 - 2100mm PPC painted vertical steel<br>railing - RAL TBC<br>Boundary Type 03 - 2100mm high Solid slatted timber |                                         |                                |
|                                                                                                                                                                                                                                                                                                                                                                                                                                                                                                          | fence - double sided. Treated timber. Natural<br>Boundary Type 04 - Vertical Green Wall - growing wires                          |                                         |                                |
| Boundary Type 05 - Rubber Wall Barrier impact protection                                                                                                                                                                                                                                                                                                                                                                                                                                                 |                                                                                                                                  |                                         |                                |
| <u>Biodive</u>                                                                                                                                                                                                                                                                                                                                                                                                                                                                                           | <u>rsity Enhar</u>                                                                                                               | ncements K                              | eγ                             |
| Ц                                                                                                                                                                                                                                                                                                                                                                                                                                                                                                        | Log Pile                                                                                                                         |                                         | Sparrow terrace                |
| Ц                                                                                                                                                                                                                                                                                                                                                                                                                                                                                                        | Invertabrate hote                                                                                                                |                                         | Bat boxes                      |
|                                                                                                                                                                                                                                                                                                                                                                                                                                                                                                          | Sand mound                                                                                                                       |                                         | Bee brick                      |
|                                                                                                                                                                                                                                                                                                                                                                                                                                                                                                          | Bird nest box -<br>Tit species                                                                                                   |                                         |                                |
|                                                                                                                                                                                                                                                                                                                                                                                                                                                                                                          |                                                                                                                                  |                                         |                                |
| P1                                                                                                                                                                                                                                                                                                                                                                                                                                                                                                       | 04/09/24                                                                                                                         | Planning Issue                          |                                |
| Revision                                                                                                                                                                                                                                                                                                                                                                                                                                                                                                 | Date                                                                                                                             | Description                             |                                |
| © copyright Wimshurst Pelleriti, all rights reserved 2021                                                                                                                                                                                                                                                                                                                                                                                                                                                |                                                                                                                                  |                                         |                                |
| Do not scale-off this drawing. Wimshurst Pelleriti take no<br>responsibility for any dimensions obtained by measuring<br>or scaling from this drawing and no reliance may be<br>placed on such dimensions. If no dimension is given, it is<br>the responsibility of the recipient to ascertain the<br>dimension specifically from the Architect or by site<br>measure.                                                                                                                                   |                                                                                                                                  |                                         |                                |
| The sizing of all structural service elements must always<br>be checked against the relevant engineers drawings. No<br>reliance should be placed upon information shown on the<br>drawing.                                                                                                                                                                                                                                                                                                               |                                                                                                                                  |                                         |                                |
| project<br>PRIESTS BRIDGE, SW14 8TA                                                                                                                                                                                                                                                                                                                                                                                                                                                                      |                                                                                                                                  |                                         |                                |
| drawing title<br>PROPOSED EXTERNAL WORKS<br>- HARD LANDSCAPE                                                                                                                                                                                                                                                                                                                                                                                                                                             |                                                                                                                                  |                                         |                                |
| drawing number<br>0663-WPA-01-GF-DR-A- 1450                                                                                                                                                                                                                                                                                                                                                                                                                                                              |                                                                                                                                  |                                         |                                |
| scale @ A1                                                                                                                                                                                                                                                                                                                                                                                                                                                                                               | -                                                                                                                                |                                         | revision                       |
| 1:10                                                                                                                                                                                                                                                                                                                                                                                                                                                                                                     |                                                                                                                                  |                                         | P1                             |
| PLAN                                                                                                                                                                                                                                                                                                                                                                                                                                                                                                     |                                                                                                                                  |                                         | first issue date<br>04/09/2024 |
|                                                                                                                                                                                                                                                                                                                                                                                                                                                                                                          |                                                                                                                                  |                                         |                                |