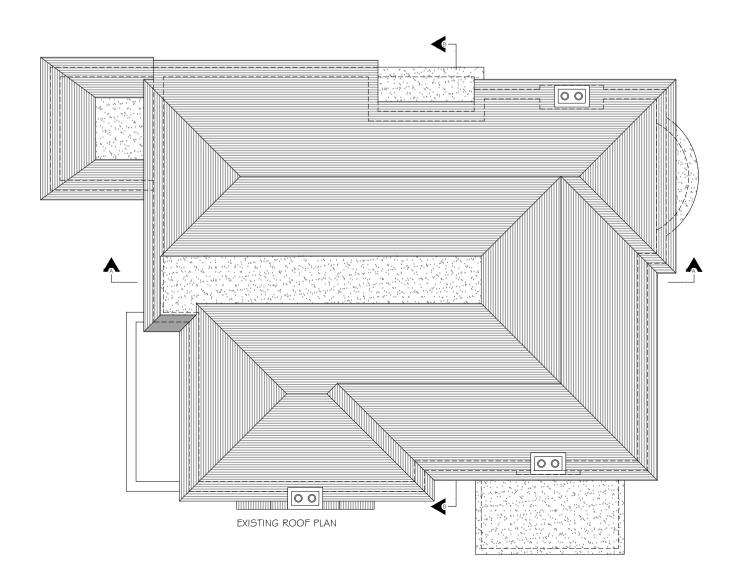

## EXISTING 1:100

Om .5m Im 2m 3m 4m 5m SCALE BAR IN METER5

EXISTING FRONT ELEVATION

EXISTING REAR ELEVATION

EXISTING SIDE ELEVATION B

pls note aprox headroom after lowering domers

Copyright ⓒ Studio 136 Architects Ltd This drawing which is the property of Studio 136 Architects Ltd is the subject of Intellectual Property Rights including copyright and design right and shall not be reproduced, copied, loaned or submitted to any other party without the written consent of Studio 136 Architects Ltd