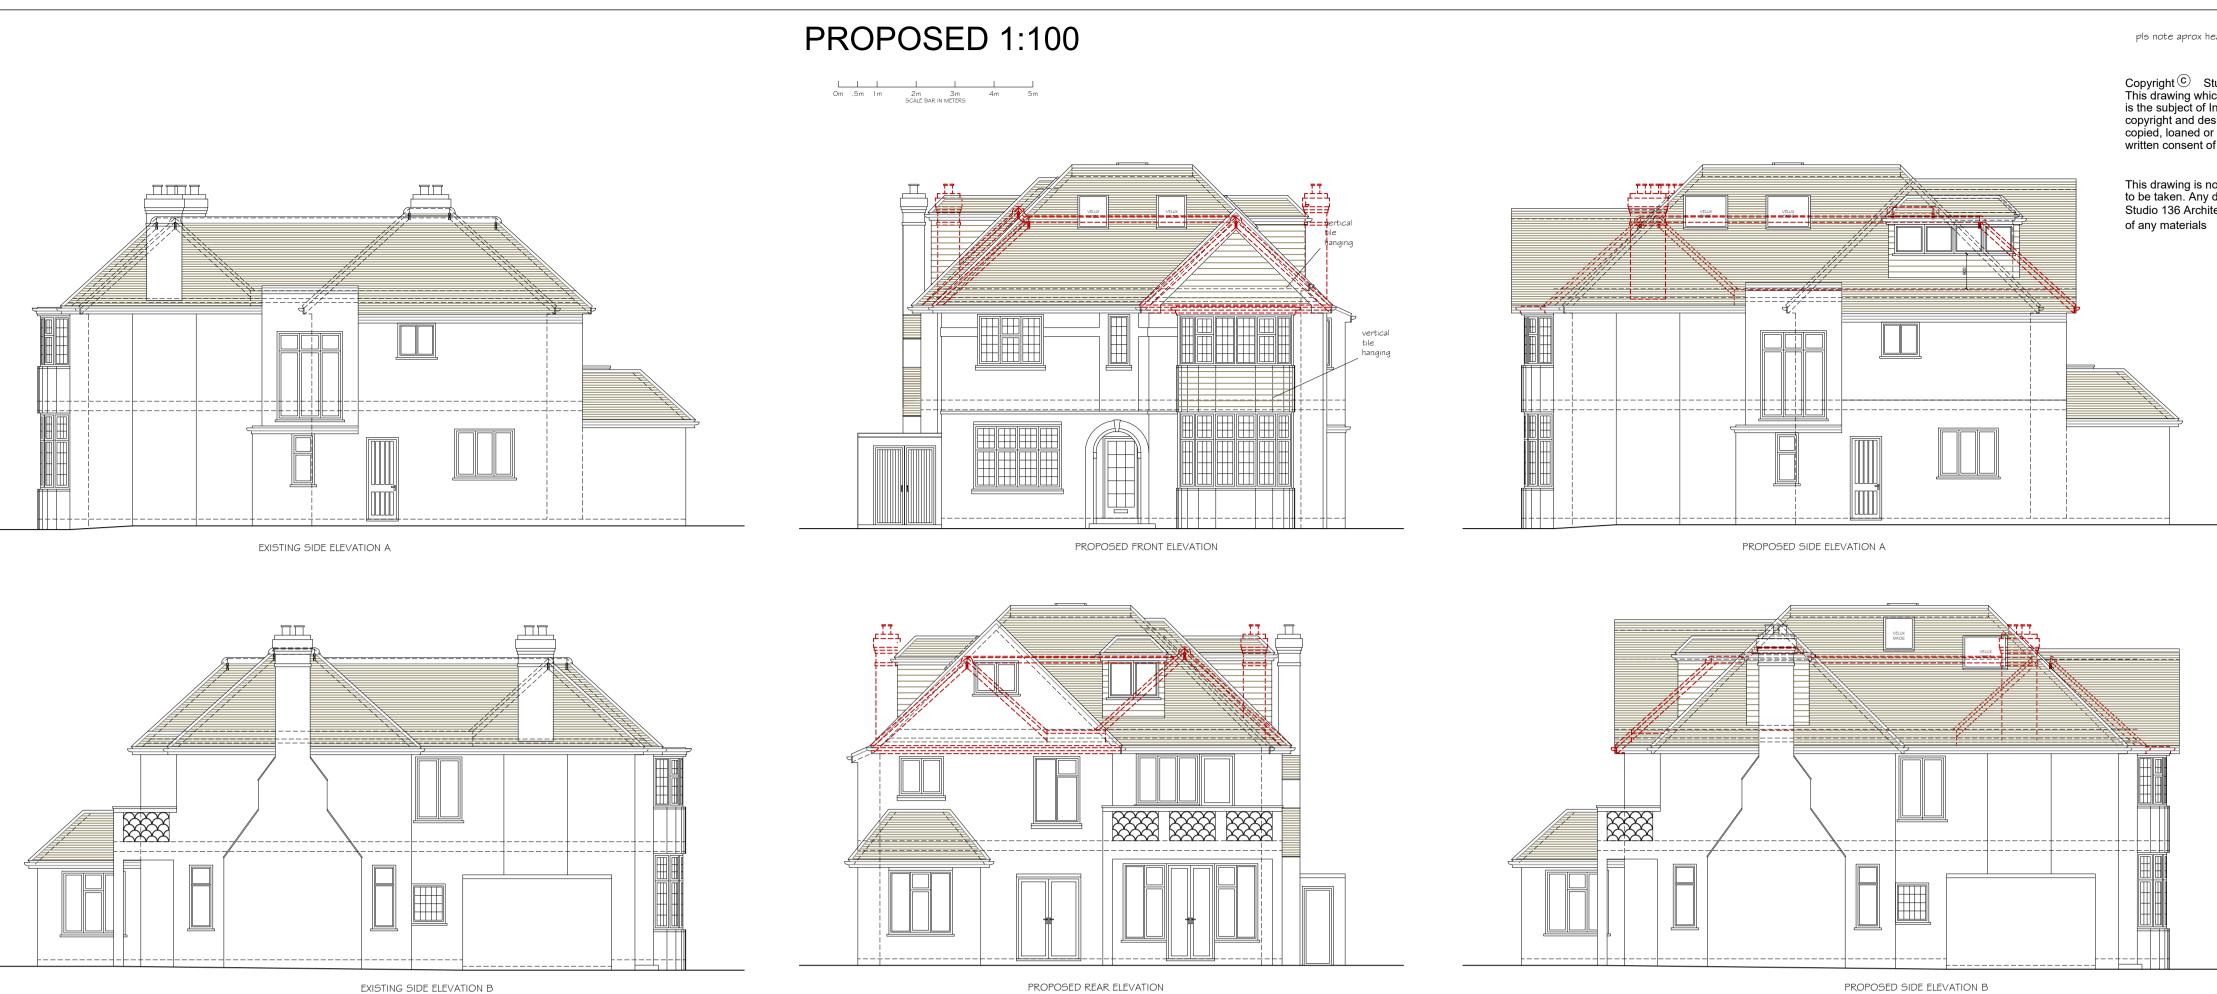

## EXISTING 1:100

Om .5m Im 2m 3m 4m 5m SCALE BAR IN METER5

EXISTING FRONT ELEVATION

EXISTING REAR ELEVATION

EXISTING SIDE ELEVATION B

pls note aprox headroom after lowering domers

Copyright ⓒ Studio 136 Architects Ltd This drawing which is the property of Studio 136 Architects Ltd is the subject of Intellectual Property Rights including copyright and design right and shall not be reproduced, copied, loaned or submitted to any other party without the written consent of Studio 136 Architects Ltd