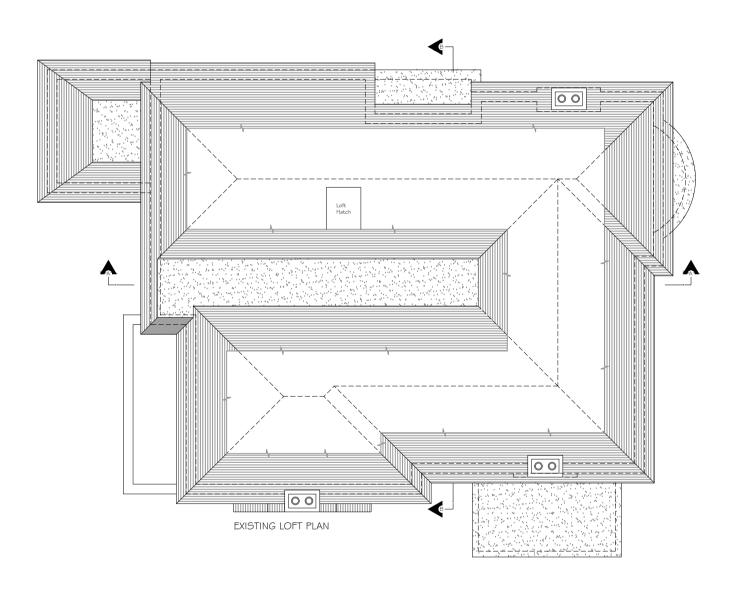

## EXISTING 1:100

Om .5m Im 2m 3m 4m 5m SCALE BAR IN METER5

EXISTING FRONT ELEVATION

EXISTING REAR ELEVATION

EXISTING SIDE ELEVATION B

pls note aprox headroom after lowering domers

Copyright ⓒ Studio 136 Architects Ltd This drawing which is the property of Studio 136 Architects Ltd is the subject of Intellectual Property Rights including copyright and design right and shall not be reproduced, copied, loaned or submitted to any other party without the written consent of Studio 136 Architects Ltd