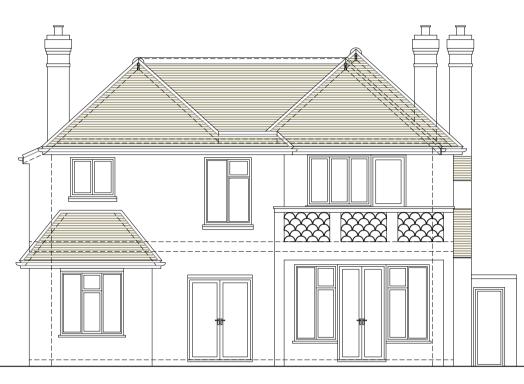

## EXISTING 1:100

Om .5m Im 2m 3m 4m 5m SCALE BAR IN METER5

EXISTING FRONT ELEVATION

EXISTING REAR ELEVATION

EXISTING SIDE ELEVATION B

pls note aprox headroom after lowering domers

Copyright ⓒ Studio 136 Architects Ltd This drawing which is the property of Studio 136 Architects Ltd is the subject of Intellectual Property Rights including copyright and design right and shall not be reproduced, copied, loaned or submitted to any other party without the written consent of Studio 136 Architects Ltd