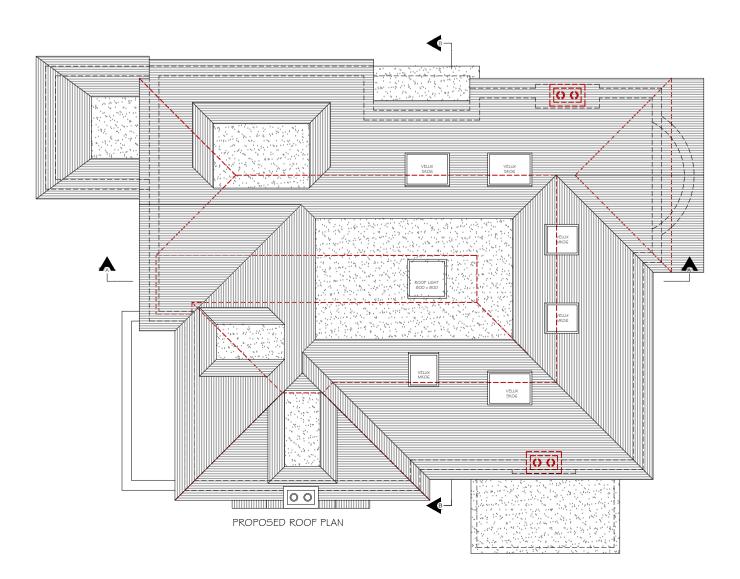

## Drawing Title

EXISTING & PROPOSED PLANS & ELEVATIONS

| Scale<br>1:100 / 1:50 @ A1 | Drawn       | Checked<br> | Authorised |     |
|----------------------------|-------------|-------------|------------|-----|
|                            | AUGUST 2024 |             |            |     |
| Drawing Number             |             |             |            | Rev |
| ST_AUG 24_14 DEN_001       |             |             |            | E   |