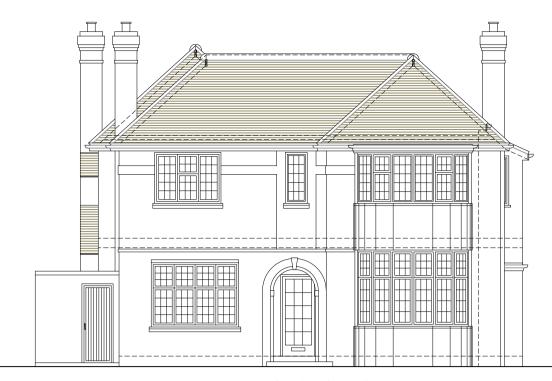

## EXISTING 1:100

Om .5m Im 2m 3m 4m 5m SCALE BAR IN METER5

EXISTING FRONT ELEVATION

EXISTING REAR ELEVATION

EXISTING SIDE ELEVATION B

pls note aprox headroom after lowering domers

Copyright ⓒ Studio 136 Architects Ltd This drawing which is the property of Studio 136 Architects Ltd is the subject of Intellectual Property Rights including copyright and design right and shall not be reproduced, copied, loaned or submitted to any other party without the written consent of Studio 136 Architects Ltd