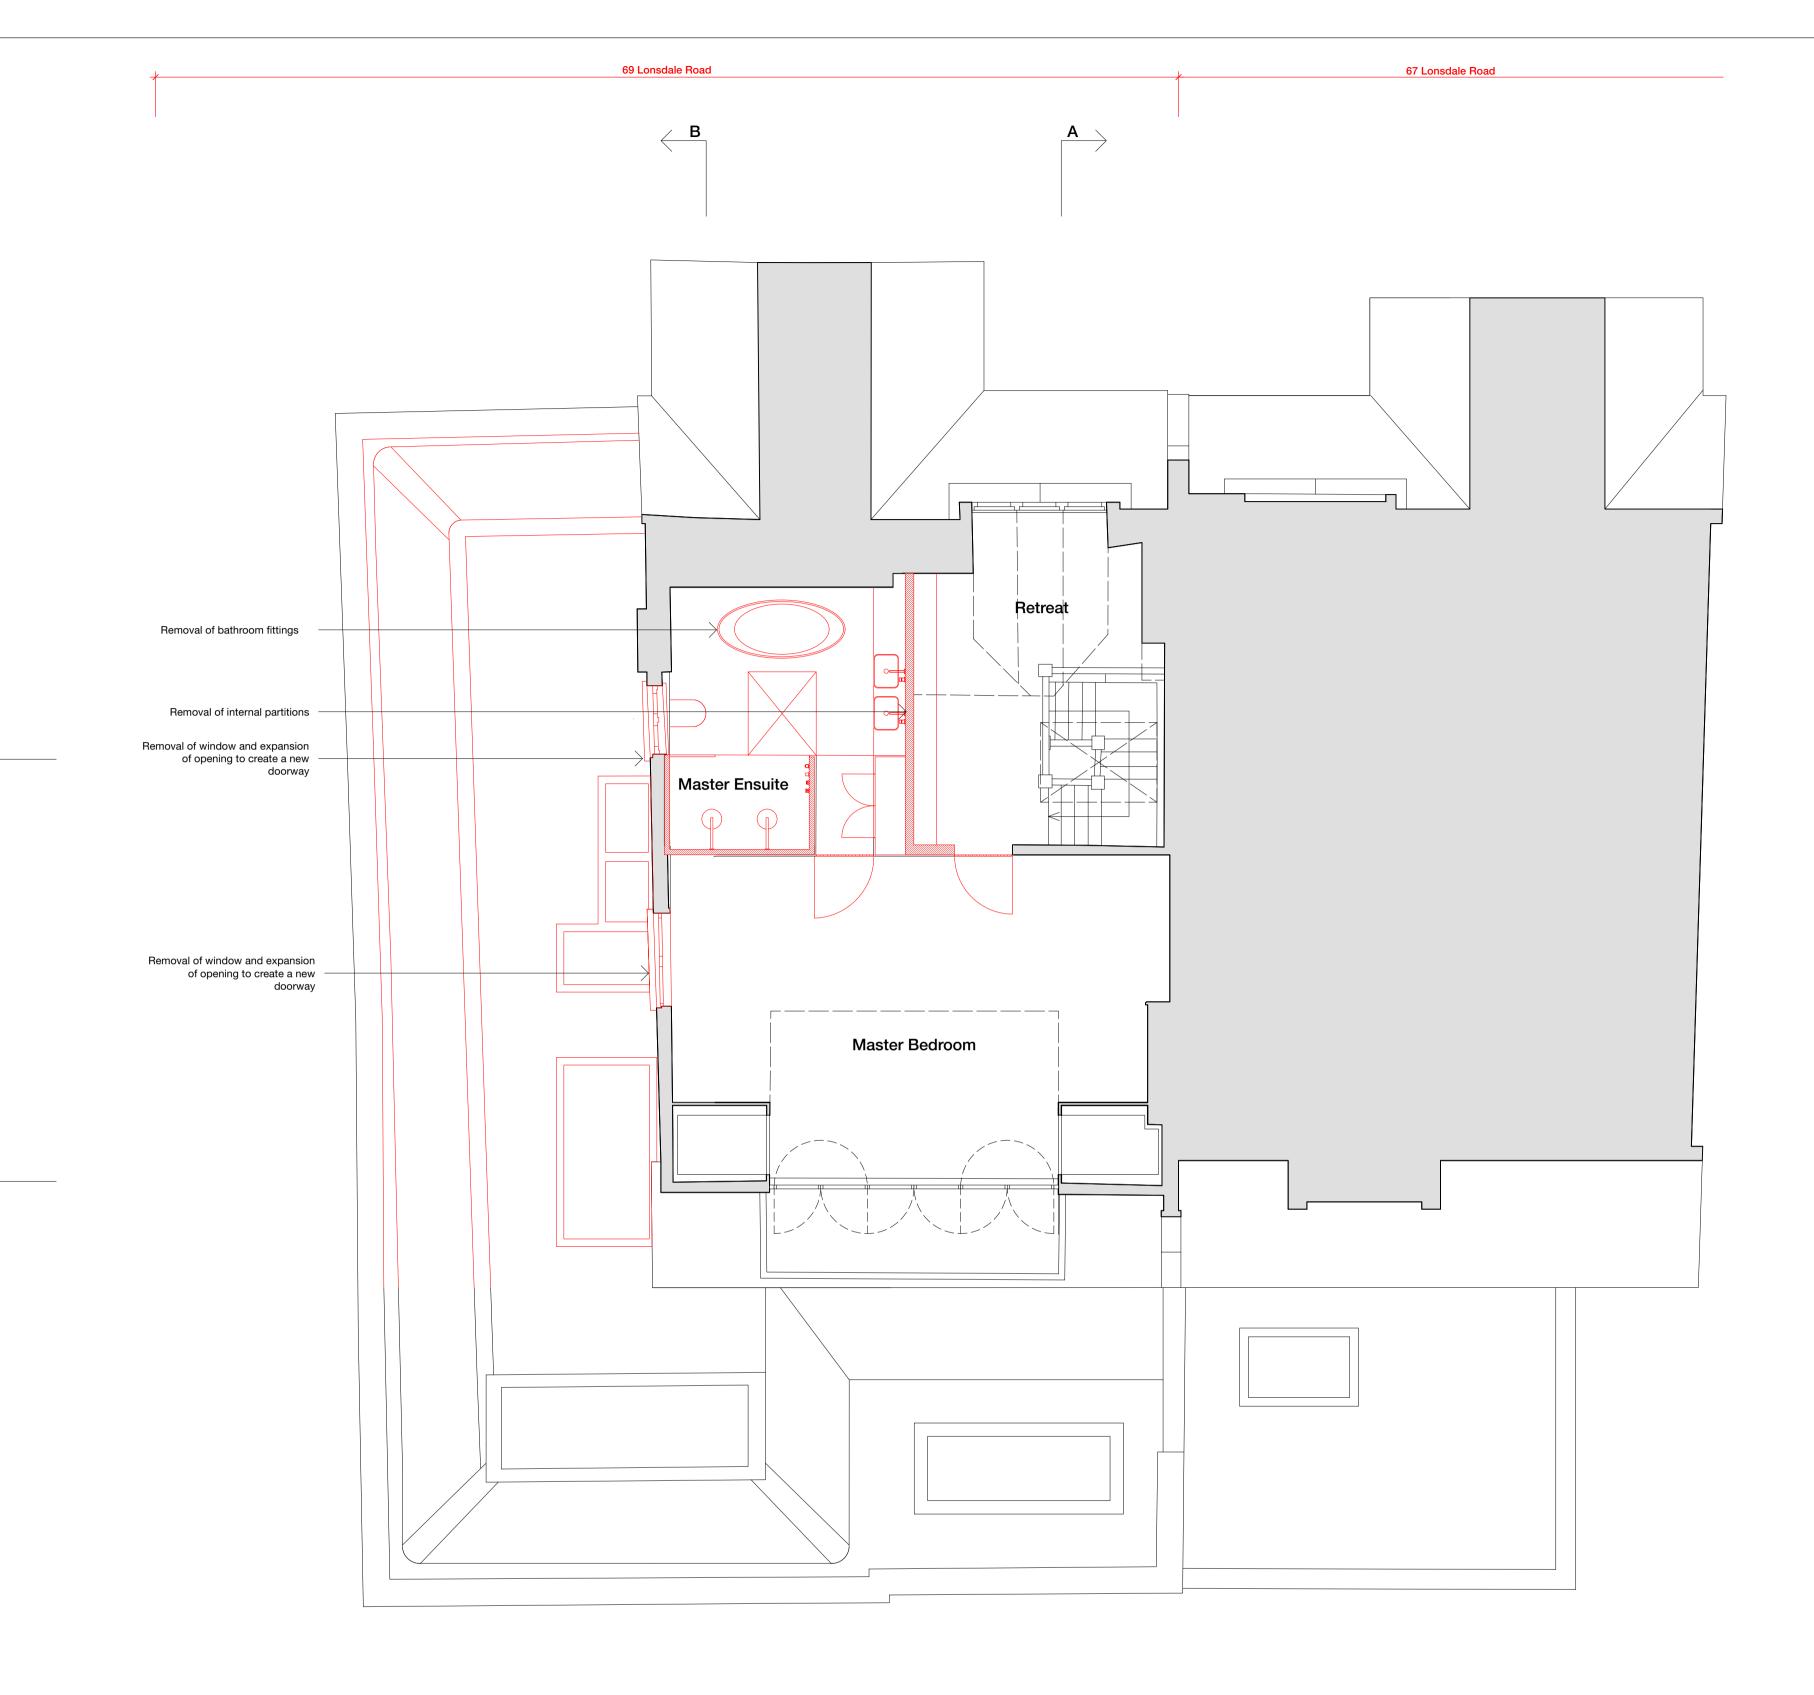

 $\wedge$ 

C

D

 $\checkmark$ 

<\_\_\_\_ ₿

0 1 2

 $\rightarrow$  A

| đ        | 2024 Syte<br>rawing is copyrigh<br>se figured dimension<br>the drawing exceeption<br>formed before wo | t<br>ons - do r | ot scale dim | ensions  |                   |           |
|----------|-------------------------------------------------------------------------------------------------------|-----------------|--------------|----------|-------------------|-----------|
|          | the drawing excee<br>nformed before wo<br>rawing to be read<br>pecification                           |                 |              |          |                   |           |
|          |                                                                                                       |                 |              |          |                   |           |
|          |                                                                                                       |                 |              |          |                   |           |
| _<br>  r | evision note                                                                                          | s               |              |          |                   |           |
|          |                                                                                                       |                 |              |          |                   |           |
|          |                                                                                                       |                 |              |          |                   |           |
|          |                                                                                                       |                 |              |          |                   |           |
|          |                                                                                                       |                 |              |          |                   |           |
|          |                                                                                                       |                 |              |          |                   |           |
|          |                                                                                                       |                 |              |          |                   |           |
|          |                                                                                                       |                 |              |          |                   |           |
|          |                                                                                                       |                 |              |          |                   |           |
|          |                                                                                                       |                 |              |          |                   |           |
|          |                                                                                                       |                 |              |          |                   |           |
|          |                                                                                                       |                 |              |          |                   |           |
|          |                                                                                                       |                 |              |          |                   |           |
|          |                                                                                                       |                 |              |          |                   |           |
|          |                                                                                                       |                 |              |          |                   |           |
|          |                                                                                                       |                 |              |          |                   |           |
|          |                                                                                                       |                 |              |          |                   |           |
|          |                                                                                                       |                 |              |          |                   |           |
|          |                                                                                                       |                 |              |          |                   |           |
|          |                                                                                                       |                 |              |          |                   |           |
|          |                                                                                                       |                 |              |          |                   |           |
|          |                                                                                                       |                 |              |          |                   |           |
|          |                                                                                                       |                 |              |          |                   |           |
|          |                                                                                                       |                 |              |          |                   |           |
|          |                                                                                                       |                 |              |          |                   |           |
|          |                                                                                                       |                 |              |          |                   |           |
|          |                                                                                                       |                 |              |          |                   |           |
|          |                                                                                                       |                 |              |          |                   |           |
|          |                                                                                                       |                 |              |          |                   |           |
|          |                                                                                                       |                 |              |          |                   |           |
|          |                                                                                                       |                 |              |          |                   |           |
|          |                                                                                                       |                 |              |          |                   |           |
|          |                                                                                                       |                 |              |          |                   |           |
|          |                                                                                                       |                 |              |          |                   |           |
|          |                                                                                                       |                 |              |          |                   |           |
|          |                                                                                                       |                 |              |          |                   |           |
|          |                                                                                                       |                 |              |          |                   |           |
|          |                                                                                                       |                 |              |          |                   |           |
|          |                                                                                                       |                 |              |          |                   |           |
|          |                                                                                                       |                 |              |          |                   |           |
|          |                                                                                                       |                 |              |          |                   |           |
|          |                                                                                                       |                 |              |          |                   |           |
|          |                                                                                                       |                 |              |          |                   |           |
|          |                                                                                                       |                 |              |          |                   |           |
|          |                                                                                                       |                 |              |          |                   |           |
|          |                                                                                                       |                 |              |          |                   |           |
|          |                                                                                                       |                 |              |          |                   |           |
|          |                                                                                                       |                 |              |          |                   |           |
|          |                                                                                                       |                 |              |          |                   |           |
|          |                                                                                                       |                 |              |          |                   |           |
|          |                                                                                                       |                 |              |          |                   |           |
|          |                                                                                                       |                 |              |          |                   |           |
|          |                                                                                                       |                 |              |          |                   |           |
|          |                                                                                                       |                 |              |          |                   |           |
|          |                                                                                                       |                 |              |          |                   |           |
|          |                                                                                                       |                 |              |          |                   |           |
|          |                                                                                                       |                 |              |          |                   |           |
|          |                                                                                                       |                 |              |          |                   |           |
|          |                                                                                                       |                 |              |          | Sy                |           |
| -        | n Golden Square Li                                                                                    | ondon W1        | F 9JA T 020  | 7734 831 | AF<br>0 www.sytea | icHITECTS |
| c        | client                                                                                                |                 |              |          |                   |           |
|          | Anna-Liis                                                                                             | sa ai           | nd Sa        | mir      |                   |           |
|          | oroject<br>59 Lonso                                                                                   | lale            |              |          |                   |           |
|          | London<br>SW13 9.                                                                                     | IR              |              |          |                   |           |
| c        | Irawing title                                                                                         |                 |              |          |                   |           |
| F        | Plans<br>demolitic                                                                                    | n               |              |          |                   |           |
|          |                                                                                                       |                 |              |          |                   |           |
|          | <sup>late</sup><br>Sep' 24                                                                            |                 | awn by       |          | revision          |           |